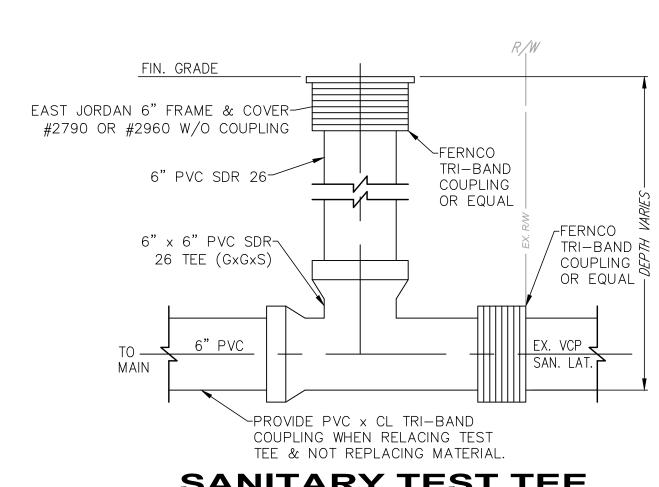

**SANITARY TEST TEE** 

NOT TO SCALE

WYE REPLACEMENT DETAIL (UPON FAILURE OF WYE OR AS DIRECTED)

NOT TO SCALE

|   | <u> </u>             |                      |
|---|----------------------|----------------------|
|   | your trusted advisor | →enginee             |
|   |                      | archited<br>planners |
| _ |                      |                      |