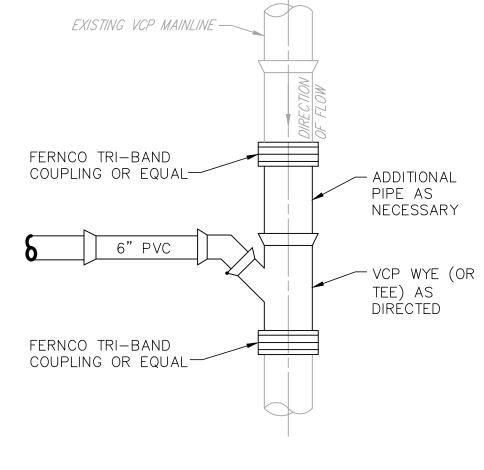

**SANITARY TEST TEE** 

NOT TO SCALE

WYE REPLACEMENT DETAIL (UPON FAILURE OF WYE OR AS DIRECTED)

NOT TO SCALE

|   | <u> </u>             |                      |
|---|----------------------|----------------------|
|   | your trusted advisor | →enginee             |
|   |                      | archited<br>planners |
| _ |                      |                      |