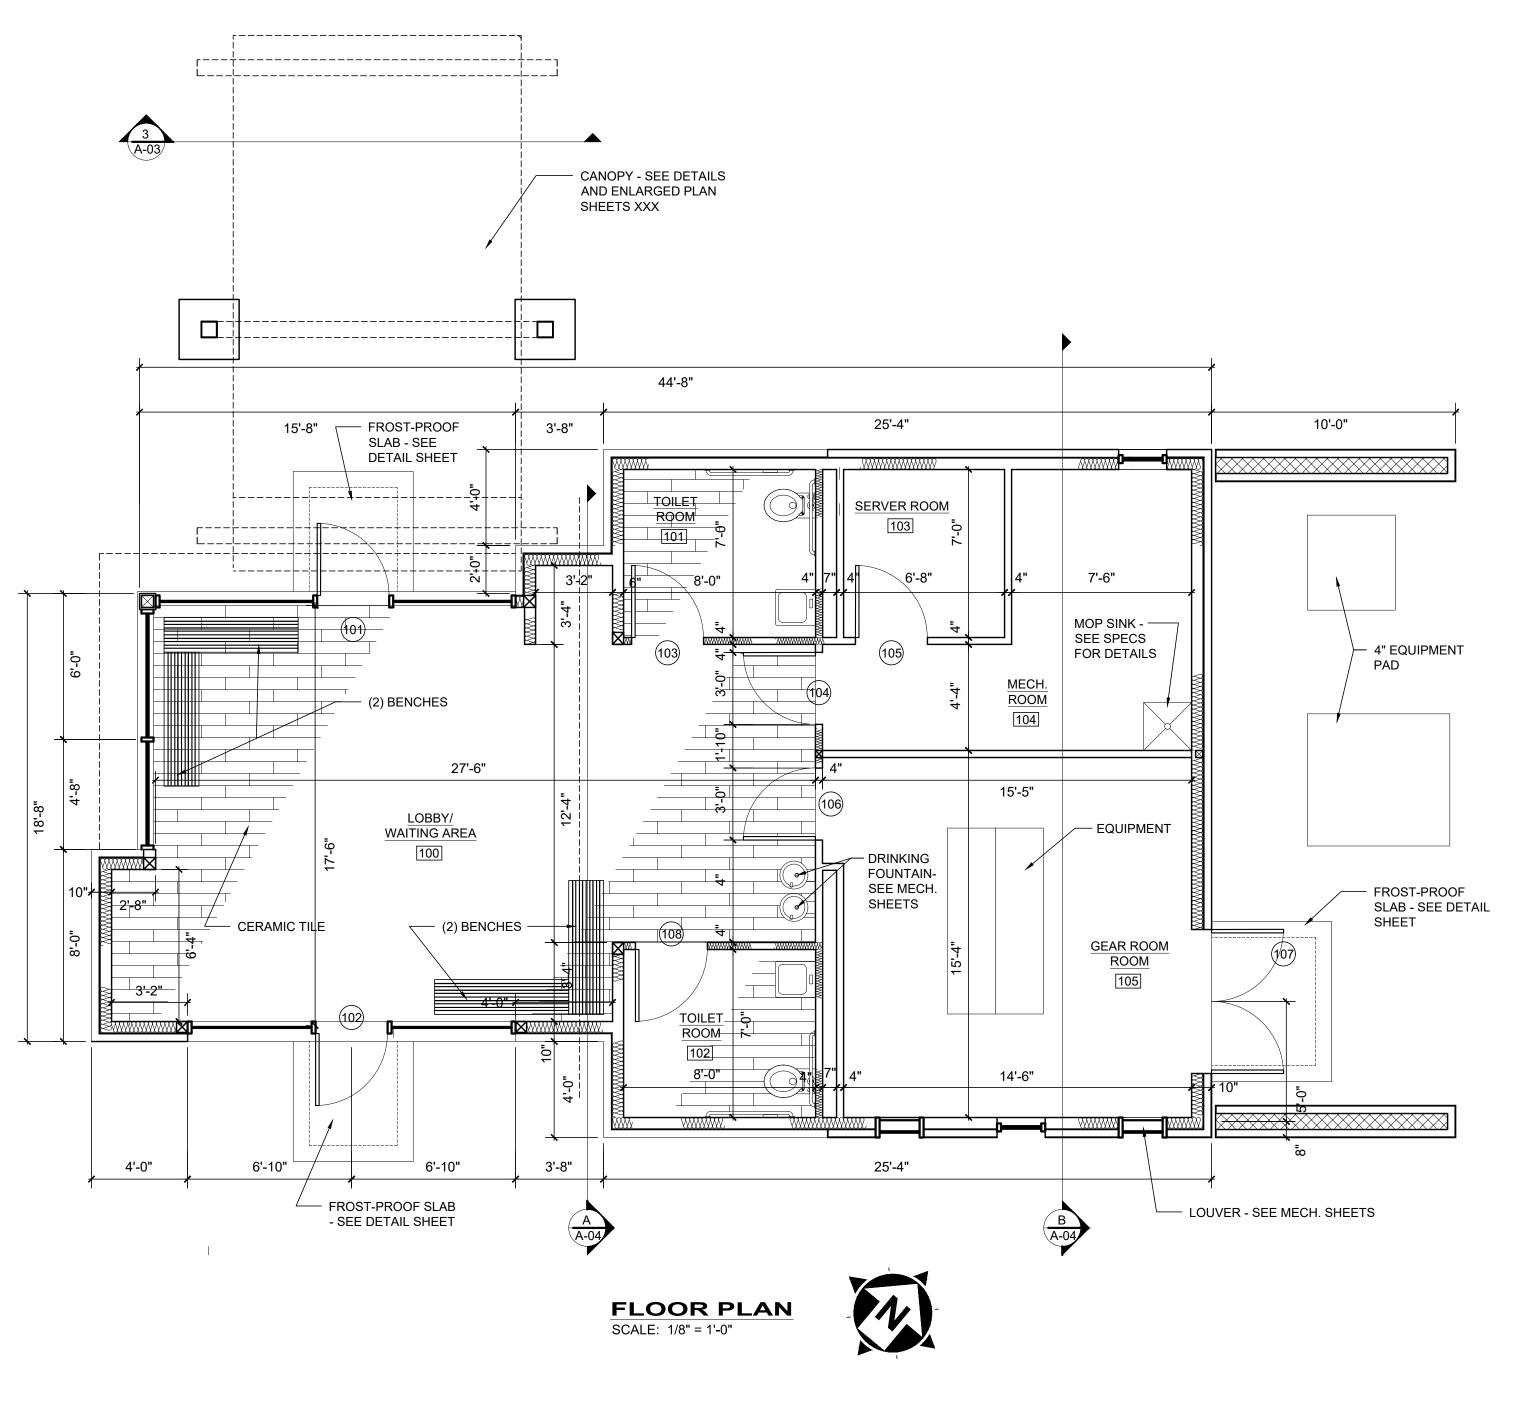

CODE DATA: 2017 OBC, 2017 OMC, 2017 OPC, NEC 2017

CONSTRUCTION TYPE: II B - NON COMBUSTIBLE OCCUPANCY CLASSIFICATION: A-3 ASSEMBLY (BUS TRANSFER STATION) AREA: BUILDING AREA - 1,015 SQ FT

CANOPY AREA - 270 SQ FT TOTAL AREA - 1,285 SQ FT

MAXIMUM FLOOR AREA ALLOWANCE PER OCCUPANT:
ASSEMBLY WITHOUT FIXED SEATS: 1,285 SQ FT/15 SQ FT NET = 85 OCCUPANTS
BUILDING HEIGHT: ALLOWABLE - 75'-0" (SPRINKLED)

ACTUAL - 13'-8" (SPRINKLED) STORIES ABOVE GRADE PLANE: ALLOWABLE - 3 STORIES

STORIES ABOVE GRADE PLANE: ALLOWABLE - 3 STORIE ACTUAL - 1 STORY

FIRE RESISTANCE RATING REQUIREMENTS (TYPE II B):

PRIMARY STRUCTURAL FRAME = 0
BEARING WALLS = 0

NONBEARING WALLS = 0 FLOOR CONSTRUCTION = 0

ROOF CONSTRUCTION = 0 FIRE SEPARATION DISTANCE X>30', FIRE RATING = 0 SECTION 903.2.1.3 GROUP A-3:

AUTOMATIC SPRINKLER IS REQUIRED WHERE THE FIRE AREA HAS AN OCCUPANT LOAD OF 300 OR MORE. SPRINKLER SYSTEM IS NOT REQUIRED BUT VOLUNTEERED BY OWNER.