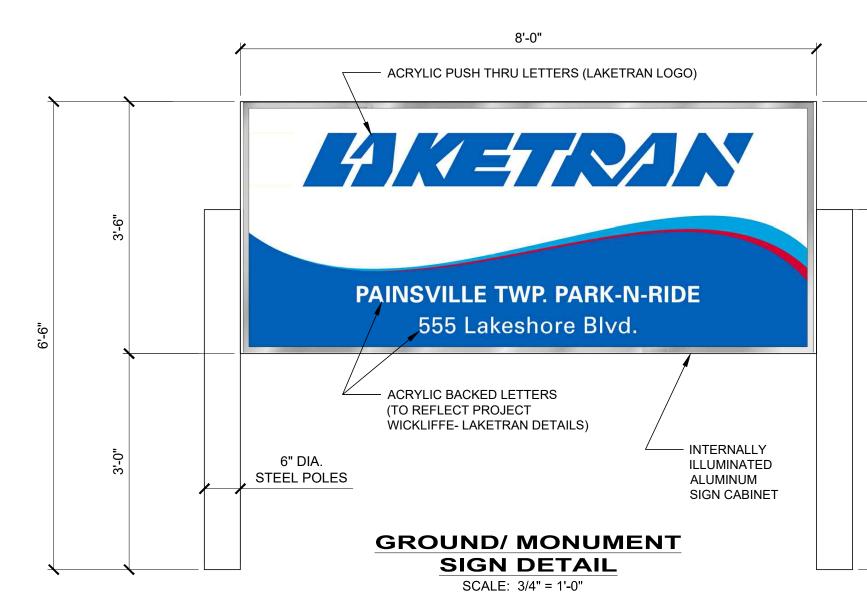

THE FIRE AREA HAS AN OCCUPANT LOAD OF 300 OR MORE. SPRINKLER SYSTEM IS NOT REQUIRED BUT VOLUNTEERED BY OWNER.

## **GENERAL NOTES**:

- CONTRACTOR TO FIELD VERIFY ALL DIMENSIONS AND EXISTING CONDITIONS BEFORE SUBMITTING A BID PROPOSAL. DELETIONS FROM DRAWINGS WILL NOT BE ACCEPTED AS JUST CAUSE FOR CHANGING THE CONTRACT COST. DRAWINGS ARE INTENDED TO SHOW AREAS OF WORK AND DESIGN INTENT ONLY.
- 2. CONTRACTOR IS RESPONSIBLE FOR ALL SECURITY AND WEATHER-PROOFING RELATED ITEMS DURING CONSTRUCTION. INTENDED MATERIALS AND COURT SYSTEM MUST BE APPROVED BY ARCHITECT. ANY DAMAGE TO EXISTING STRUCTURE OR INTERIOR DUE TO NEGLECT MUST BE REPAIRED BY THE CONTRACTOR.
- 3. CONTRACTOR TO MAINTAIN SITE IN A NEAT AND ORDERLY MANNER FOR EXTENT OF CONSTRUCTION.



FROST PROOF SLAB DETAIL
SCALE: 1/2" = 1'-0"





your trusted advisor

Consultants engineers

architects

| ISSUED FOR:  | СО        | ON | REVISION | DATE |
|--------------|-----------|----|----------|------|
| ISSUE DATE:  | 4/10/20   |    |          |      |
| SCALE:       | AS NOTARD |    |          |      |
| DESIGNED BY: |           |    |          |      |
| DRAWN BY:    | BANG      |    |          |      |
| CHECKED BY:  | #CFA      |    |          |      |

ETRAN WICKLIFFE PARK-N-RIDE LOT 610 LAKELAND BLVD., WICKLIFFE, OH 44092

PROJECT NO.

190065

DISCIPLINE

ARCHITECTURAL

SHEET NAME

A-01

SHEET OF

33 49



SCALE: 3/4" = 1'-0"