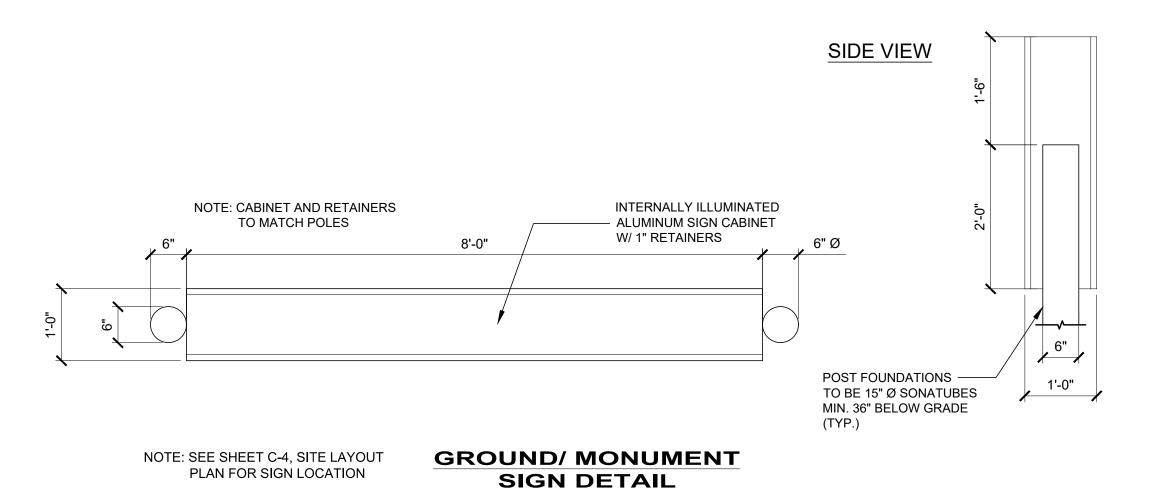

ISTING STRUCTURE OR INTERIOR DUE TO NEGLECT MUST BE REPAIRED BY THE CONTRACTOR.
- 3. CONTRACTOR TO MAINTAIN SITE IN A NEAT AND ORDERLY MANNER FOR EXTENT OF CONSTRUCTION.



FROST PROOF SLAB DETAIL
SCALE: 1/2" = 1'-0"





your trusted advisor

Consultants engineers

architects

| ISSUED FOR:  | СО        | ON | REVISION | DATE |
|--------------|-----------|----|----------|------|
| ISSUE DATE:  | 4/10/20   |    |          |      |
| SCALE:       | AS NOTARD |    |          |      |
| DESIGNED BY: |           |    |          |      |
| DRAWN BY:    | BANG      |    |          |      |
| CHECKED BY:  | #CFA      |    |          |      |

ETRAN WICKLIFFE PARK-N-RIDE LOT 610 LAKELAND BLVD., WICKLIFFE, OH 44092

PROJECT NO.

190065

DISCIPLINE

ARCHITECTURAL

SHEET NAME

A-01

SHEET OF

33 49



SCALE: 3/4" = 1'-0"