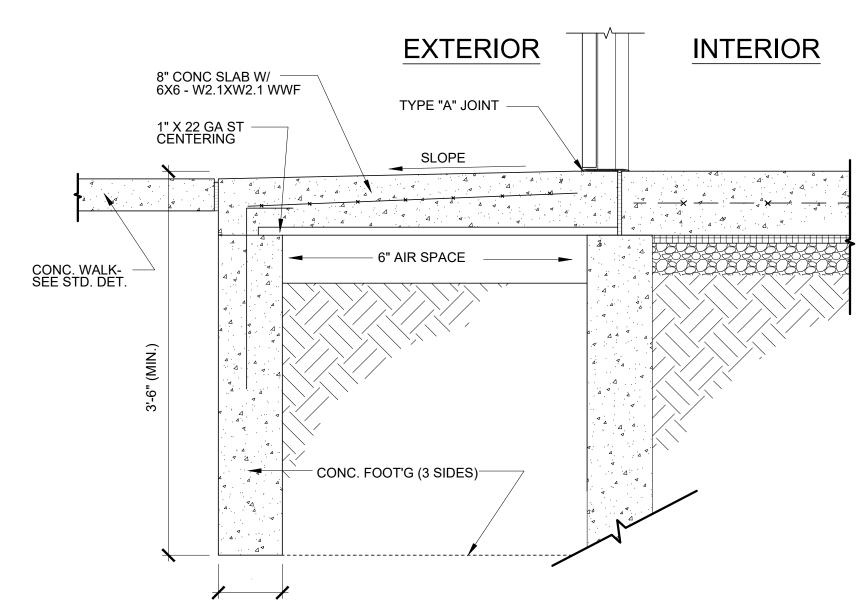

FROST PROOF SLAB DETAIL
SCALE: 1/2" = 1'-0"

your trusted advisor

Consultants engineers

architects

| ISSUED FOR:  | СО        | ON | REVISION | DATE |
|--------------|-----------|----|----------|------|
| ISSUE DATE:  | 4/10/20   |    |          |      |
| SCALE:       | AS NOTARD |    |          |      |
| DESIGNED BY: |           |    |          |      |
| DRAWN BY:    | BANG      |    |          |      |
| CHECKED BY:  | #CFA      |    |          |      |