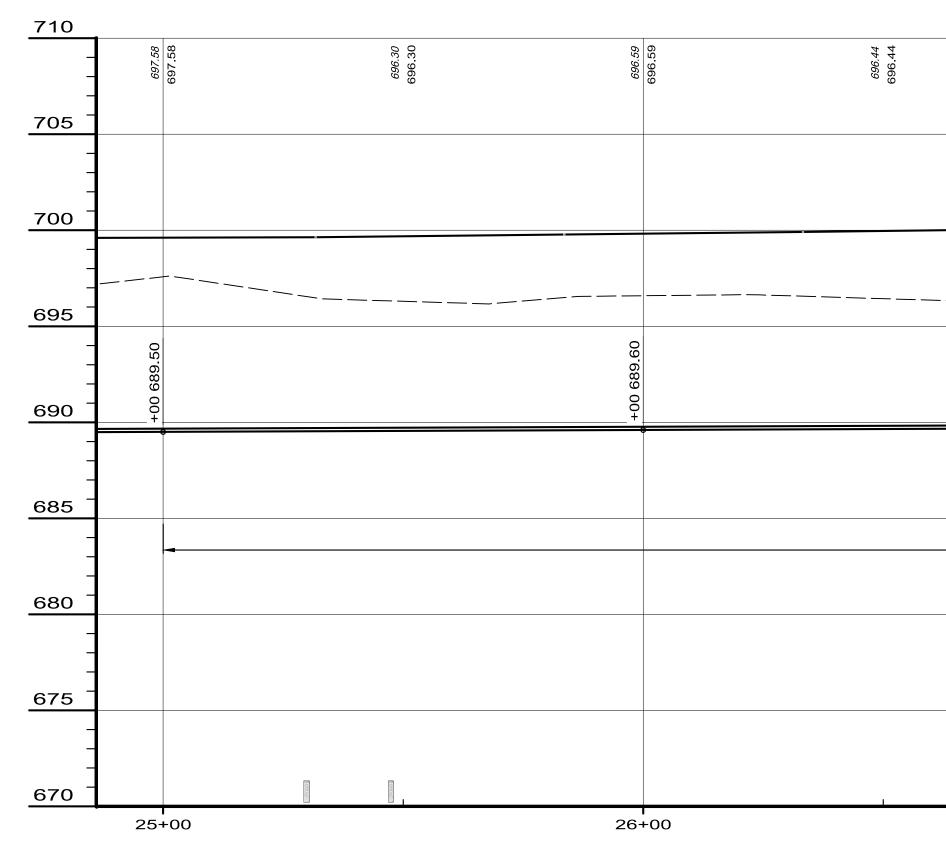

FM7

|                 |                                                                                  | 696.72 | <i>697.01</i><br>697.01 | <i>696.88</i><br>696.88 |
|-----------------|----------------------------------------------------------------------------------|--------|-------------------------|-------------------------|
| U<br>L          | PIPELINE SIGN OVER PIPE Q<br>STA=27+10<br>— TOP OF RAIL PROFILE OF ADJACENT TRAC | ĸ      |                         |                         |
| <u> </u>        |                                                                                  |        |                         |                         |
| 969 00+         |                                                                                  |        |                         |                         |
|                 | - 2" HPDE DR9 SANITARY FORCE MAIN @ 0.10% 000000000000000000000000000000000      |        |                         | +00 689.90              |
|                 | 02.689                                                                           | 9      |                         |                         |
| U               | HORIZONTAL DIRECTIONAL DRILLING                                                  |        |                         |                         |
| ANHOLE          |                                                                                  |        |                         |                         |
| FLUSHING MAI    |                                                                                  |        |                         |                         |
| ۲L<br>+ئى:<br>+ |                                                                                  |        |                         |                         |
| 27-             | +00 28                                                                           | +00    | 2                       | 29+00                   |