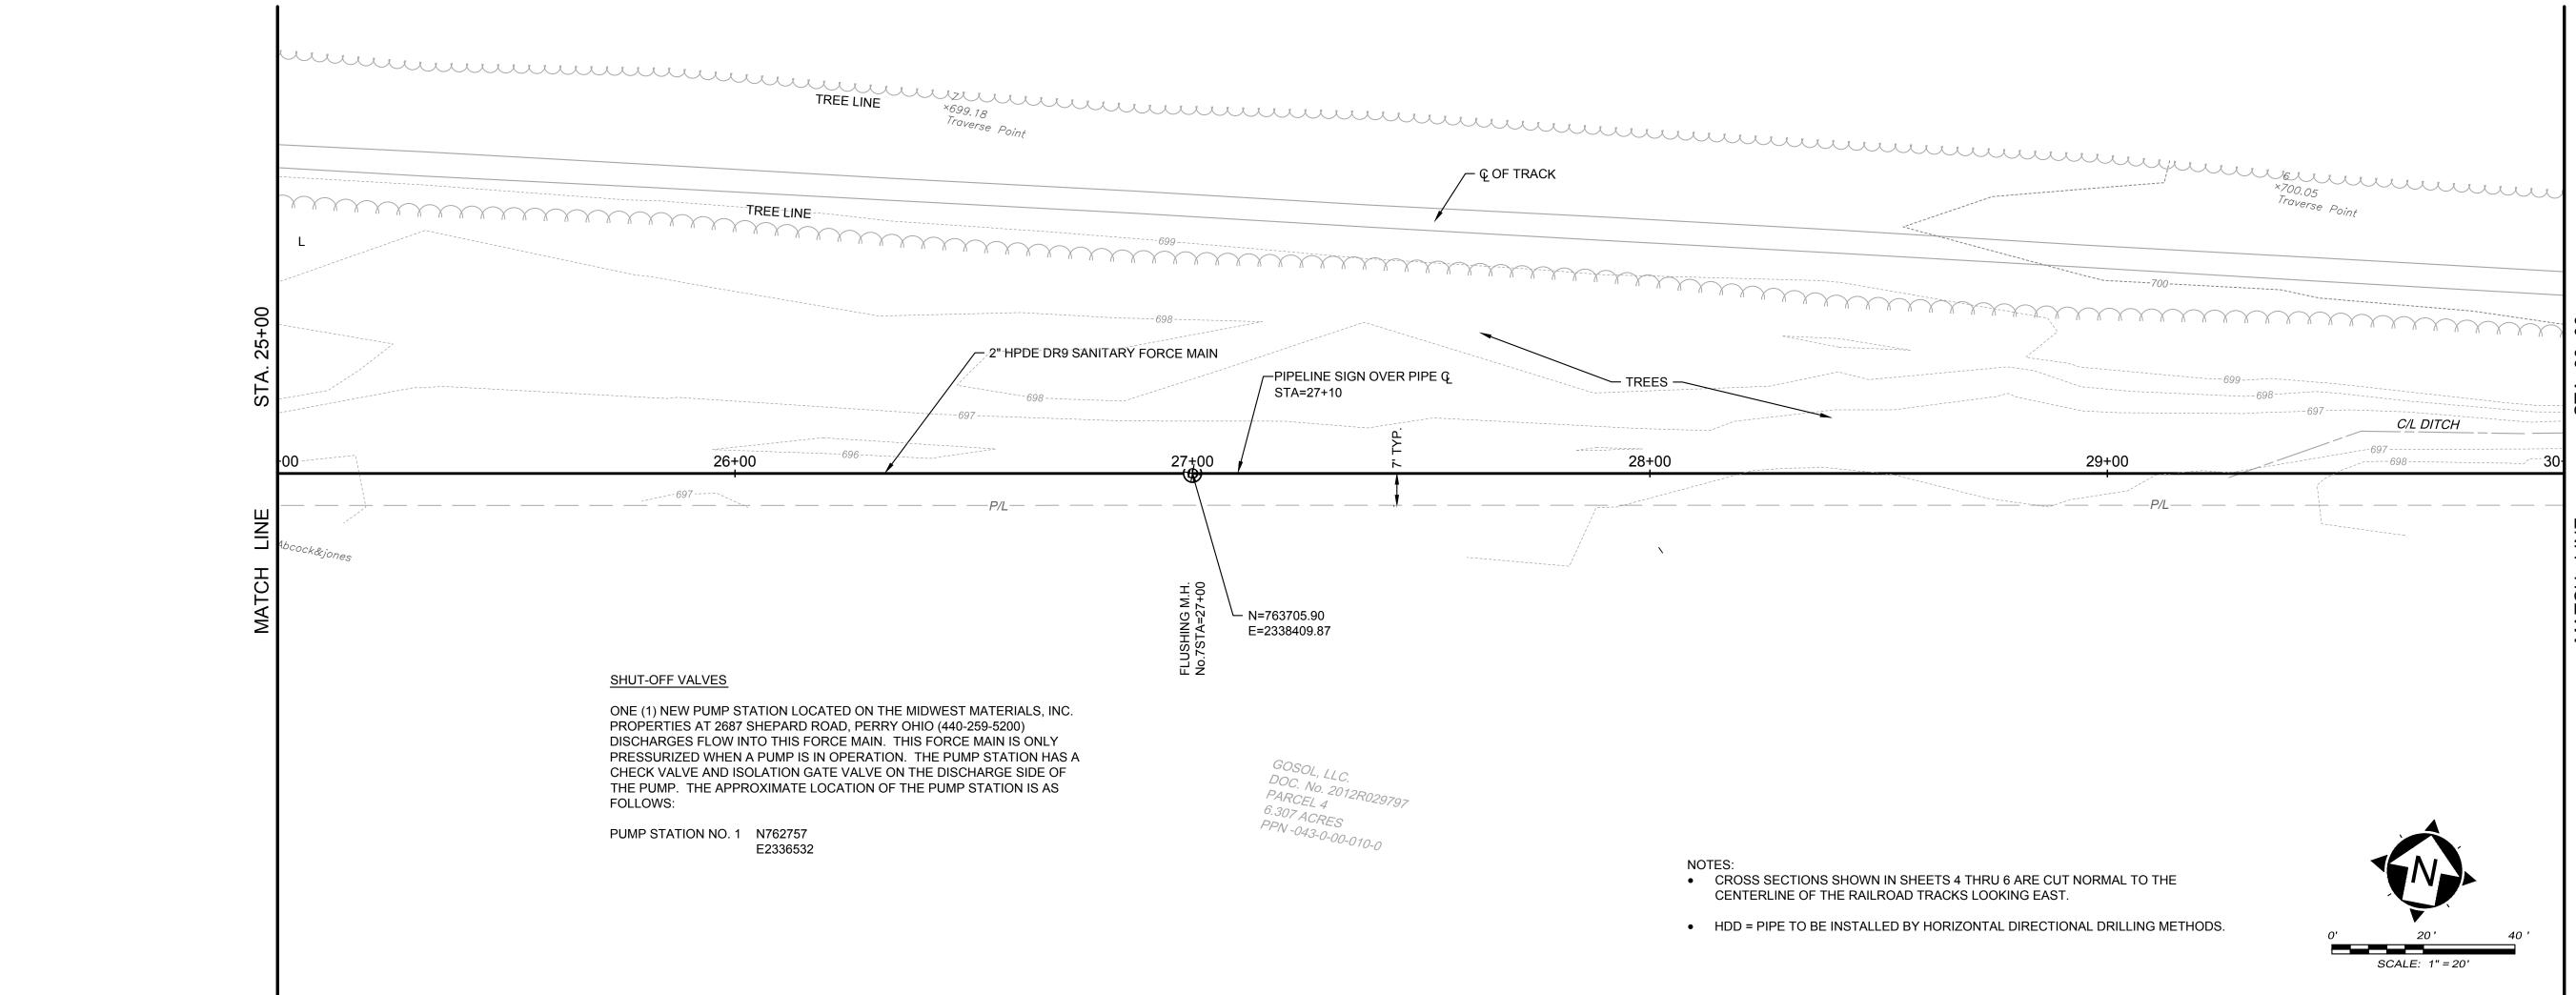

FM7

|                 |                                                                                  | 696.72 | <i>697.01</i><br>697.01 | <i>696.88</i><br>696.88 |
|-----------------|----------------------------------------------------------------------------------|--------|-------------------------|-------------------------|
| U<br>L          | PIPELINE SIGN OVER PIPE Q<br>STA=27+10<br>— TOP OF RAIL PROFILE OF ADJACENT TRAC | ĸ      |                         |                         |
| <u> </u>        |                                                                                  |        |                         |                         |
| 969 00+         |                                                                                  |        |                         |                         |
|                 | - 2" HPDE DR9 SANITARY FORCE MAIN @ 0.10% 000000000000000000000000000000000      |        |                         | +00 689.90              |
|                 | 02.689                                                                           | 9      |                         |                         |
| U               | HORIZONTAL DIRECTIONAL DRILLING                                                  |        |                         |                         |
| ANHOLE          |                                                                                  |        |                         |                         |
| FLUSHING MAI    |                                                                                  |        |                         |                         |
| ۲L<br>+ئى:<br>+ |                                                                                  |        |                         |                         |
| 27-             | +00 28                                                                           | +00    | 2                       | 29+00                   |