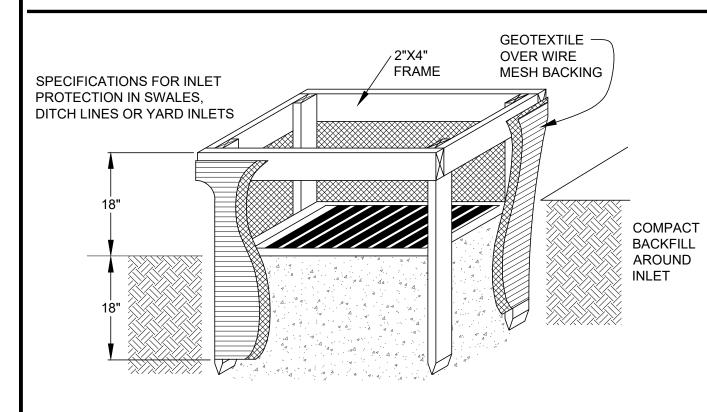

#### **INLET PROTECTION ALTERNATIVE** DANDY BAG DETAIL

NOT TO SCALE

SPECIFICATIONS FOR INLET PROTECTION IN SWALES, DITCH LINES OR YARD INLETS:

- INLET PROTECTION SHALL BE CONSTRUCTED EITHER BEFORE UPSLOPE LAND DISTURBANCE BEGINS OR BEFORE THE STORM DRAIN BECOMES OPERATIONAL.
- 2. THE EARTH AROUND THE INLET SHALL BE EXCAVATED COMPLETELY TO A DEPTH AT LEAST 18 INCHES.
- 3. THE WOODEN FRAME SHALL BE CONSTRUCTED OF 2-BY-4-INCH CONSTRUCTION-GRADE LUMBER. THE 2-BY-4-INCH POSTS SHALL BE DRIVEN 1 FOOT INTO THE GROUND AT FOUR CORNERS OF THE INLET AND THE TOP PORTION OF 2-BY-4-INCH FRAME ASSEMBLED USING THE OVERLAP JOINT SHOWN. THE TOP OF THE FRAME SHALL BE AT LEAST 6 INCHES BELOW ADJACENT ROADS IF PONDED WATER WOULD POSE A SAFETY HAZARD TO TRAFFIC.
- 4. WIRE MESH SHALL BE OF SUFFICIENT STRENGTH TO SUPPORT FABRIC WITH WATER FULLY IMPOUNDED AGAINST IT. IT SHALL BE STRETCHED TIGHTLY AROUND THE FRAME AND FASTENED SECURELY TO THE FRAME.
- GEOTEXTILE SHALL HAVE AN EQUIVALENT OPENING SIZE OF 20-40 SIEVE AND BE RESISTANT TO SUNLIGHT. IT SHALL BE STRETCHED TIGHTLY AROUND THE FRAME AND FASTENED SECURELY. IT SHALL EXTEND FROM THE TOP OF THE FRAME TO 18 INCHES BELOW THE INLET NOTCH ELEVATION. THE GEOTEXTILE SHALL OVERLAP ACROSS ONE SIDE OF THE INLET SO THE ENDS OF THE CLOTH ARE NOT FASTENED TO THE SAME
- BACKFILL SHALL BE PLACED AROUND THE INLET IN COMPACTED 6 INCH LAYERS UNTIL THE EARTH IS EVEN WITH NOTCH ELEVATION ON ENDS AND TOP ELEVATION ON SIDES.
- 7. A COMPACTED EARTH DIKE OR A CHECK DAM SHALL BE CONSTRUCTED IN THE DITCH LINE BELOW THE INLET IF THE INLET IS NOT IN A DEPRESSION AND IF RUNOFF BYPASSING THE INLET WILL NOT FLOW TO A SETTLING POND. THE TOP OF EARTH DIKES SHALL BE AT LEAST 6 INCHES HIGHER THAN THE TOP OF THE FRAME.