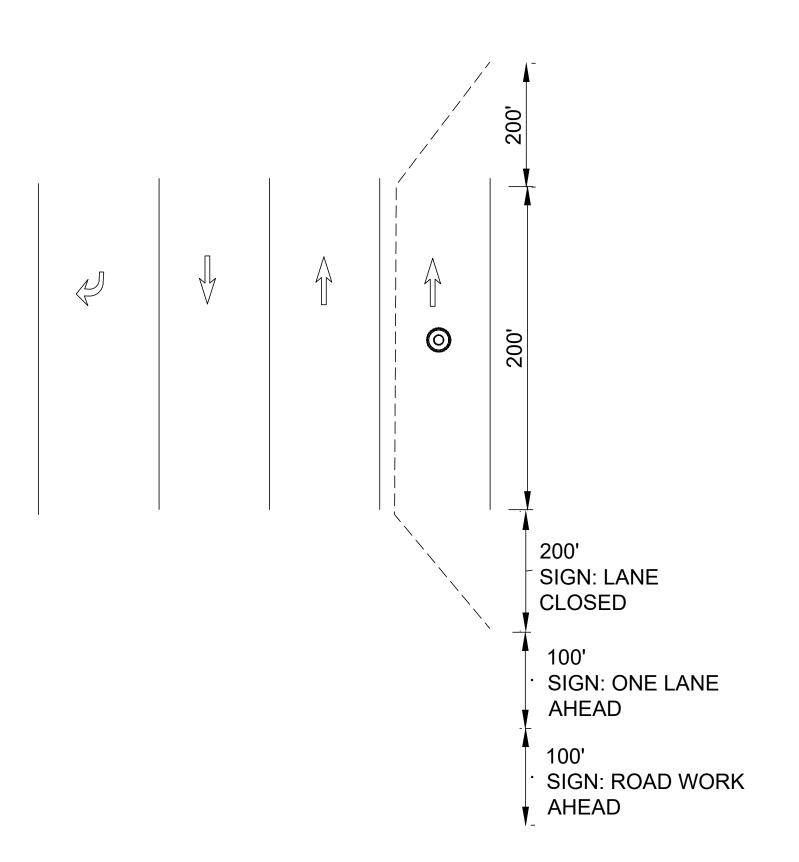

#### **LANE CLOSURE, 4 LANES**

NOT TO SCALE

#### LENGTH OF CLOSURE

2. Several small work areas close together should be combined into one work zone. However, the closure shall not be more than 2000' long unless approved by the Engineer. The minimum length between closures shall be 2000'. Only one side of the road shall be closed in any one work zone.

#### SIGN LOCATION AND SPACING

- 3A. The minimum spacing between work zone signs is shown in Table I. Maximum spacing should not be greater than 1.5 times the distances shown in Table I.
- 3B. Sign spacing should be adjusted to avoid conflict with existing signs. Minimum spacing to existing signs shall be 200' for speeds of 45 mph or less and a minimum of 400' for speeds of 50 mph or greater.
- 3C. The location of the advance warning signs should be adjusted to provide for adequate sight distance for the existing vertical and horizontal roadway alignment.

#### BASIC SIGNING

- 5A. ROAD WORK AHEAD (W20-1) signs shall be provided on entrance ramps or roadways entering the work limits.
- 5B. END ROAD WORK (G20-2) signs are only required for lane closures of more than 1 day. It is intended that these signs be placed on the mainline, on all exit ramps, and on roadways exiting the work limits.
- 5C. Overlapping of signing for adjacent projects should be avoided where the messages could be confusing. Any ROAD WORK AHEAD (WŽO-1) or END ROAD WORK (GŽO-2) sign which falls within the limits of another traffic control zone shall be omitted or covered during the period when both projects are active.