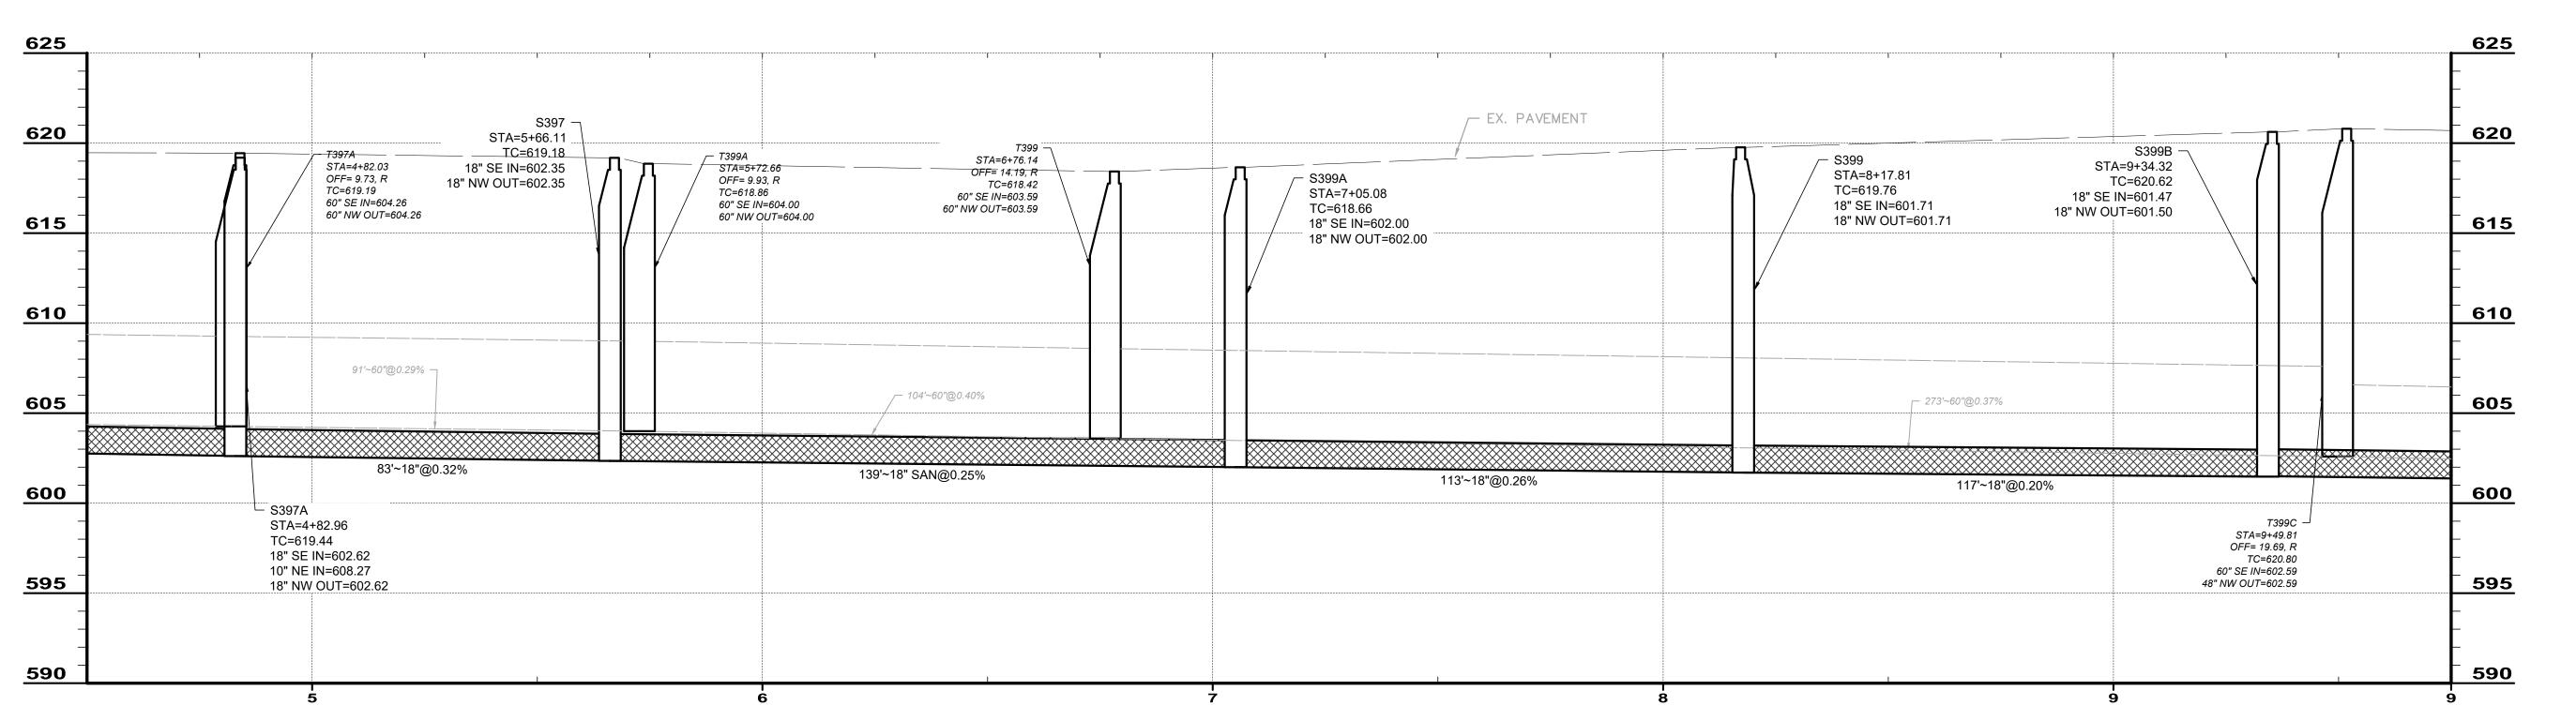

#### E. 305 TH STREET STATIONING

#### **GENERAL NOTES:**

- 1. CONTRACTOR SHALL CLEAN AND TELEVISE SEWER PRIOR TO WORK. CCTV SHALL BE REVIEWED BY THE THE ENGINEER BEFORE AUTHORIZATION TO COMPLETE
- IMPROVEMENTS. DIRECTION OF ANY ADDITIONAL REPAIRS NOT CURRENTLY SHOWN ON PLANS WILL BE MADE PRIOR TO COMMENCEMENT OF ANY IMPROVEMENTS. HEAVY CLEANING IN THE SANITARY SEWER SHALL BE PERFORMED AS NECESSARY AND AS DIRECTED BY THE ENGINEER TO COMPLETE LINING ITEMS.
- 2. POINT REPAIRS AND DEPOSIT CUTS NOTED ON THE PLANS ARE APPROXIMATE AND BASED ON PREVIOUS CCTV COMPLETED BY THE CITY. CONTRACTOR SHALL COMPLETE
- CCTV PRIOR TO STARTING ANY REPAIRS TO CONFIRM LOCATION OF ALL REPAIRS. CCTV SHALL BE REVIEWED BY ENGINEER FOR ANY FURTHER REPAIRS NEEDED. 3. CONTRACTOR IS RESPONSIBLE TO CONFIRM AND VERIFY ANY ADDITIONAL INLETS (ACTIVE OR INACTIVE) ENTERING INTO THE SEWER. ALL INLETS SHALL REMAIN ACTIVE OR
- RESTORED AT THE COMPLETION OF CONSTRUCTION. 4. POINT REPAIRS SHALL BE MADE TO DISTURB THE LEAST AMOUNT OF PAVEMENT, CURB AREA, AND/OR GRASS AREA AS MUCH AS POSSIBLE. THE CONTRACTOR SHALL
- REPLACE ALL PAVEMENT TO MATCH EXISTING CONDITIONS AND PER CONSTRUCTION DETAILS WHEN DOING WORK WITHIN THE STREET.
- 5. CONTRACTOR TO LINE SANITARY SEWER USING CURED-IN-PLACE LINING OR FOLD AND FORM PIPE LINING. ENGINEER TO MAKE FINAL DETERMINATION BASED ON PRICING.

| STC   | ORM DEP | OSIT CUT              |
|-------|---------|-----------------------|
| US MH | DS MH   | STA. OF<br>DEPOSIT CU |
| T395  | T396    | 2+23                  |
| T396  | T397A   | 4+35                  |
| T396  | T397A   | 4+72                  |
| T397A | T399A   | 4+96                  |
| T399A | T399    | 5+86                  |
| T399A | T399    | 6+59                  |
| T399  | T399C   | 7+71                  |
| T399  | T399C   | 7+98                  |
| T399  | T399C   | 8+50                  |
| T399  | T399C   | 8+79                  |
| T399  | T399C   | 9+03                  |
| T399  | T399C   | 9+44                  |
| T399C | T402    | 10+53                 |
| T399C | T402    | 10+71                 |
| T399C | T402    | 11+94                 |
| T399C | T402    | 12+46                 |
| T402  | T404    | 13+25                 |
| T402  | T404    | 15+25                 |
| T402  | T404    | 15+61                 |
| T402  | T404    | 16+13                 |
| T404  | T405    | 17+67                 |
| T404  | T405    | 18+14                 |
| T404  | T405    | 18+48                 |
| T404  | T405    | 18+69                 |

| US MH | DS MH | US STA. | DS STA. | PIPE SIZE<br>(INCHES) | EXISTING<br>MATERIAL | PROPOSED<br>THICKNESS<br>(MM) | THICKNESS<br>(AS BUILT) |
|-------|-------|---------|---------|-----------------------|----------------------|-------------------------------|-------------------------|
| S394  | S395  | 0+00    | 0+27    | 18                    | VCP                  | 12                            | 0                       |
| S395  | S396  | 0+27    | 2+79    | 18                    | VCP                  | 12                            |                         |
| S396  | S397A | 2+79    | 4+83    | 18                    | VCP                  | 12                            | Q                       |
| S397A | S397  | 4+83    | 5+66    | 18                    | VCP                  | 12                            |                         |
| S397  | S399A | 5+66    | 7+05    | 18                    | VCP                  | 12                            | 0                       |
| S399A | S399  | 7±05    | 8+18    | 18                    | VCP                  | 12                            |                         |
| S399  | S399B | 8+18    | 9+34    | 18                    | VCP                  | 12                            |                         |
| S399B | S400  | 9+34    | 10+18   | 18                    | VCP                  | 12                            | 5<br>ci                 |
| S400  | S401  | 10+18   | 12+08   | 18                    | VCP                  | 12                            |                         |
| S401  | S402  | 12+08   | 14+82   | 18                    | VCP                  | 12                            | 5                       |
| S402  | S404  | 14+82   | 17+57   | 18                    | VCP                  | 12                            | 1.                      |
| S404  | S405  | 17+57   | 20+07   | 18                    | VCP                  | 12                            | 6                       |
| S405  | S407  | 20+07   | 22+95   | 18                    | VCP                  | 12                            |                         |
| S407  | S408  | 22+95   | 25+14   | 18                    | VCP                  | 12                            | 5<br>a                  |
| S408  | S020  | 25+14   | 27+27   | 18                    | VCP                  | 12                            |                         |

|       | W 73    |                | 85 Y          | MA               | ANHOLE LINING       | .00                          |                    |
|-------|---------|----------------|---------------|------------------|---------------------|------------------------------|--------------------|
| MH    | STATION | AVG ID<br>(FT) | DEPTH<br>(FT) | WALL<br>MATERIAL | MH SEALING<br>(Y/N) | CASTING REPLACEMENT<br>(Y/N) | ADDITIONAL REPAIRS |
| S394  | 0+00    | 4              | 16.89         | BRICK            | Y                   | N                            |                    |
| S395  | 0+27    | 4              | 16.62         | BRICK            | Υ                   | N                            |                    |
| T394  | 0+00    | 8              | 15.78         | BRICK            | Y                   | N                            |                    |
| T395  | 0+48    | 8              | 15.48         | BRICK            | Υ                   | N                            |                    |
| S396  | 2+79    | 4              | 15.9          | BRICK            | Υ                   | N                            |                    |
| T396  | 2+92    | 8              | 14.25         | BRICK            | Y                   | N                            |                    |
| S397A | 4+82    | 4              | 14.93         | BRICK            | Υ                   | N                            |                    |
| T397A | 4+83    | 8              | 16.82         | BRICK            | Y                   | N                            |                    |
| S397  | 5+66    | 4              | 16.83         | BRICK            | Υ                   | N                            |                    |
| T399A | 5+73    | 8              | 14.86         | BRICK            | Y                   | N                            |                    |
| T399  | 6+76    | 8              | 14.83         | BRICK            | Υ                   | N                            |                    |
| S399A | 7+05    | 4              | 16.66         | BRICK            | Y                   | N                            |                    |
| S399  | 8+18    | 4              | 18.05         | BRICK            | Υ                   | N                            |                    |
| S399B | 9+34    | 4              | 19.15         | BRICK            | Y                   | N                            |                    |
| T399C | 9+50    | 8              | 18.21         | BRICK            | Υ                   | N                            |                    |
| S400  | 10+18   | 4              | 19.82         | BRICK            | Y                   | N                            |                    |
| S401  | 12+08   | 4              | 21.41         | BRICK            | Υ                   | N                            |                    |
| T402  | 12+61   | 8              | 21.25         | BRICK            | Y                   | N                            |                    |
| S402  | 14+82   | 4              | 20.93         | BRICK            | Υ                   | N                            |                    |
| T404  | 16+30   | 8              | 23.65         | BRICK            | Y                   | N                            |                    |
| S404  | 17+57   | 4              | 19.17         | BRICK            | Y                   | N                            |                    |
| T405  | 19+28   | 8              | 22.13         | BRICK            | Y                   | N                            |                    |
| S405  | 20+07   | 4              | 14.29         | BRICK            | Y                   | N                            |                    |
| S407  | 22+95   | 4              | 14.78         | BRICK            | Y                   | N                            |                    |
| S408  | 25+14   | 4              | 19.6          | BRICK            | Y                   | N                            |                    |
| S020  | 27+27   | 4              | 22.41         | BRICK            | Y                   | N                            |                    |