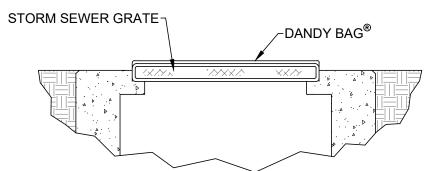

#### **INLET PROTECTION ALTERNATIVE** DANDY BAG DETAIL

NOT TO SCALE

SPECIFICATIONS FOR INLET PROTECTION IN SWALES, DITCH LINES OR YARD INLETS:

- INLET PROTECTION SHALL BE CONSTRUCTED EITHER BEFORE UPSLOPE LAND DISTURBANCE BEGINS OR BEFORE THE STORM DRAIN BECOMES OPERATIONAL.
- 2. THE EARTH AROUND THE INLET SHALL BE EXCAVATED COMPLETELY TO A DEPTH AT LEAST 18 INCHES.
- 3. THE WOODEN FRAME SHALL BE CONSTRUCTED OF 2-BY-4-INCH CONSTRUCTION-GRADE LUMBER. THE 2-BY-4-INCH POSTS SHALL BE DRIVEN 1 FOOT INTO THE GROUND AT FOUR CORNERS OF THE INLET AND THE TOP PORTION OF 2-BY-4-INCH FRAME ASSEMBLED USING THE OVERLAP JOINT SHOWN. THE TOP OF THE FRAME SHALL BE AT LEAST 6 INCHES BELOW ADJACENT ROADS IF PONDED WATER WOULD POSE A SAFETY HAZARD TO TRAFFIC.
- 4. WIRE MESH SHALL BE OF SUFFICIENT STRENGTH TO SUPPORT FABRIC WITH WATER FULLY IMPOUNDED AGAINST IT. IT SHALL BE STRETCHED TIGHTLY AROUND THE FRAME AND FASTENED SECURELY TO THE FRAME.
- GEOTEXTILE SHALL HAVE AN EQUIVALENT OPENING SIZE OF 20-40 SIEVE AND BE RESISTANT TO SUNLIGHT. IT SHALL BE STRETCHED TIGHTLY AROUND THE FRAME AND FASTENED SECURELY. IT SHALL EXTEND FROM THE TOP OF THE FRAME TO 18 INCHES BELOW THE INLET NOTCH ELEVATION. THE GEOTEXTILE SHALL OVERLAP ACROSS ONE SIDE OF THE INLET SO THE ENDS OF THE CLOTH ARE NOT FASTENED TO THE SAME
- BACKFILL SHALL BE PLACED AROUND THE INLET IN COMPACTED 6 INCH LAYERS UNTIL THE EARTH IS EVEN WITH NOTCH ELEVATION ON ENDS AND TOP ELEVATION ON SIDES.
- 7. A COMPACTED EARTH DIKE OR A CHECK DAM SHALL BE CONSTRUCTED IN THE DITCH LINE BELOW THE INLET IF THE INLET IS NOT IN A DEPRESSION AND IF RUNOFF BYPASSING THE INLET WILL NOT FLOW TO A SETTLING POND. THE TOP OF EARTH DIKES SHALL BE AT LEAST 6 INCHES HIGHER THAN THE TOP OF THE FRAME.