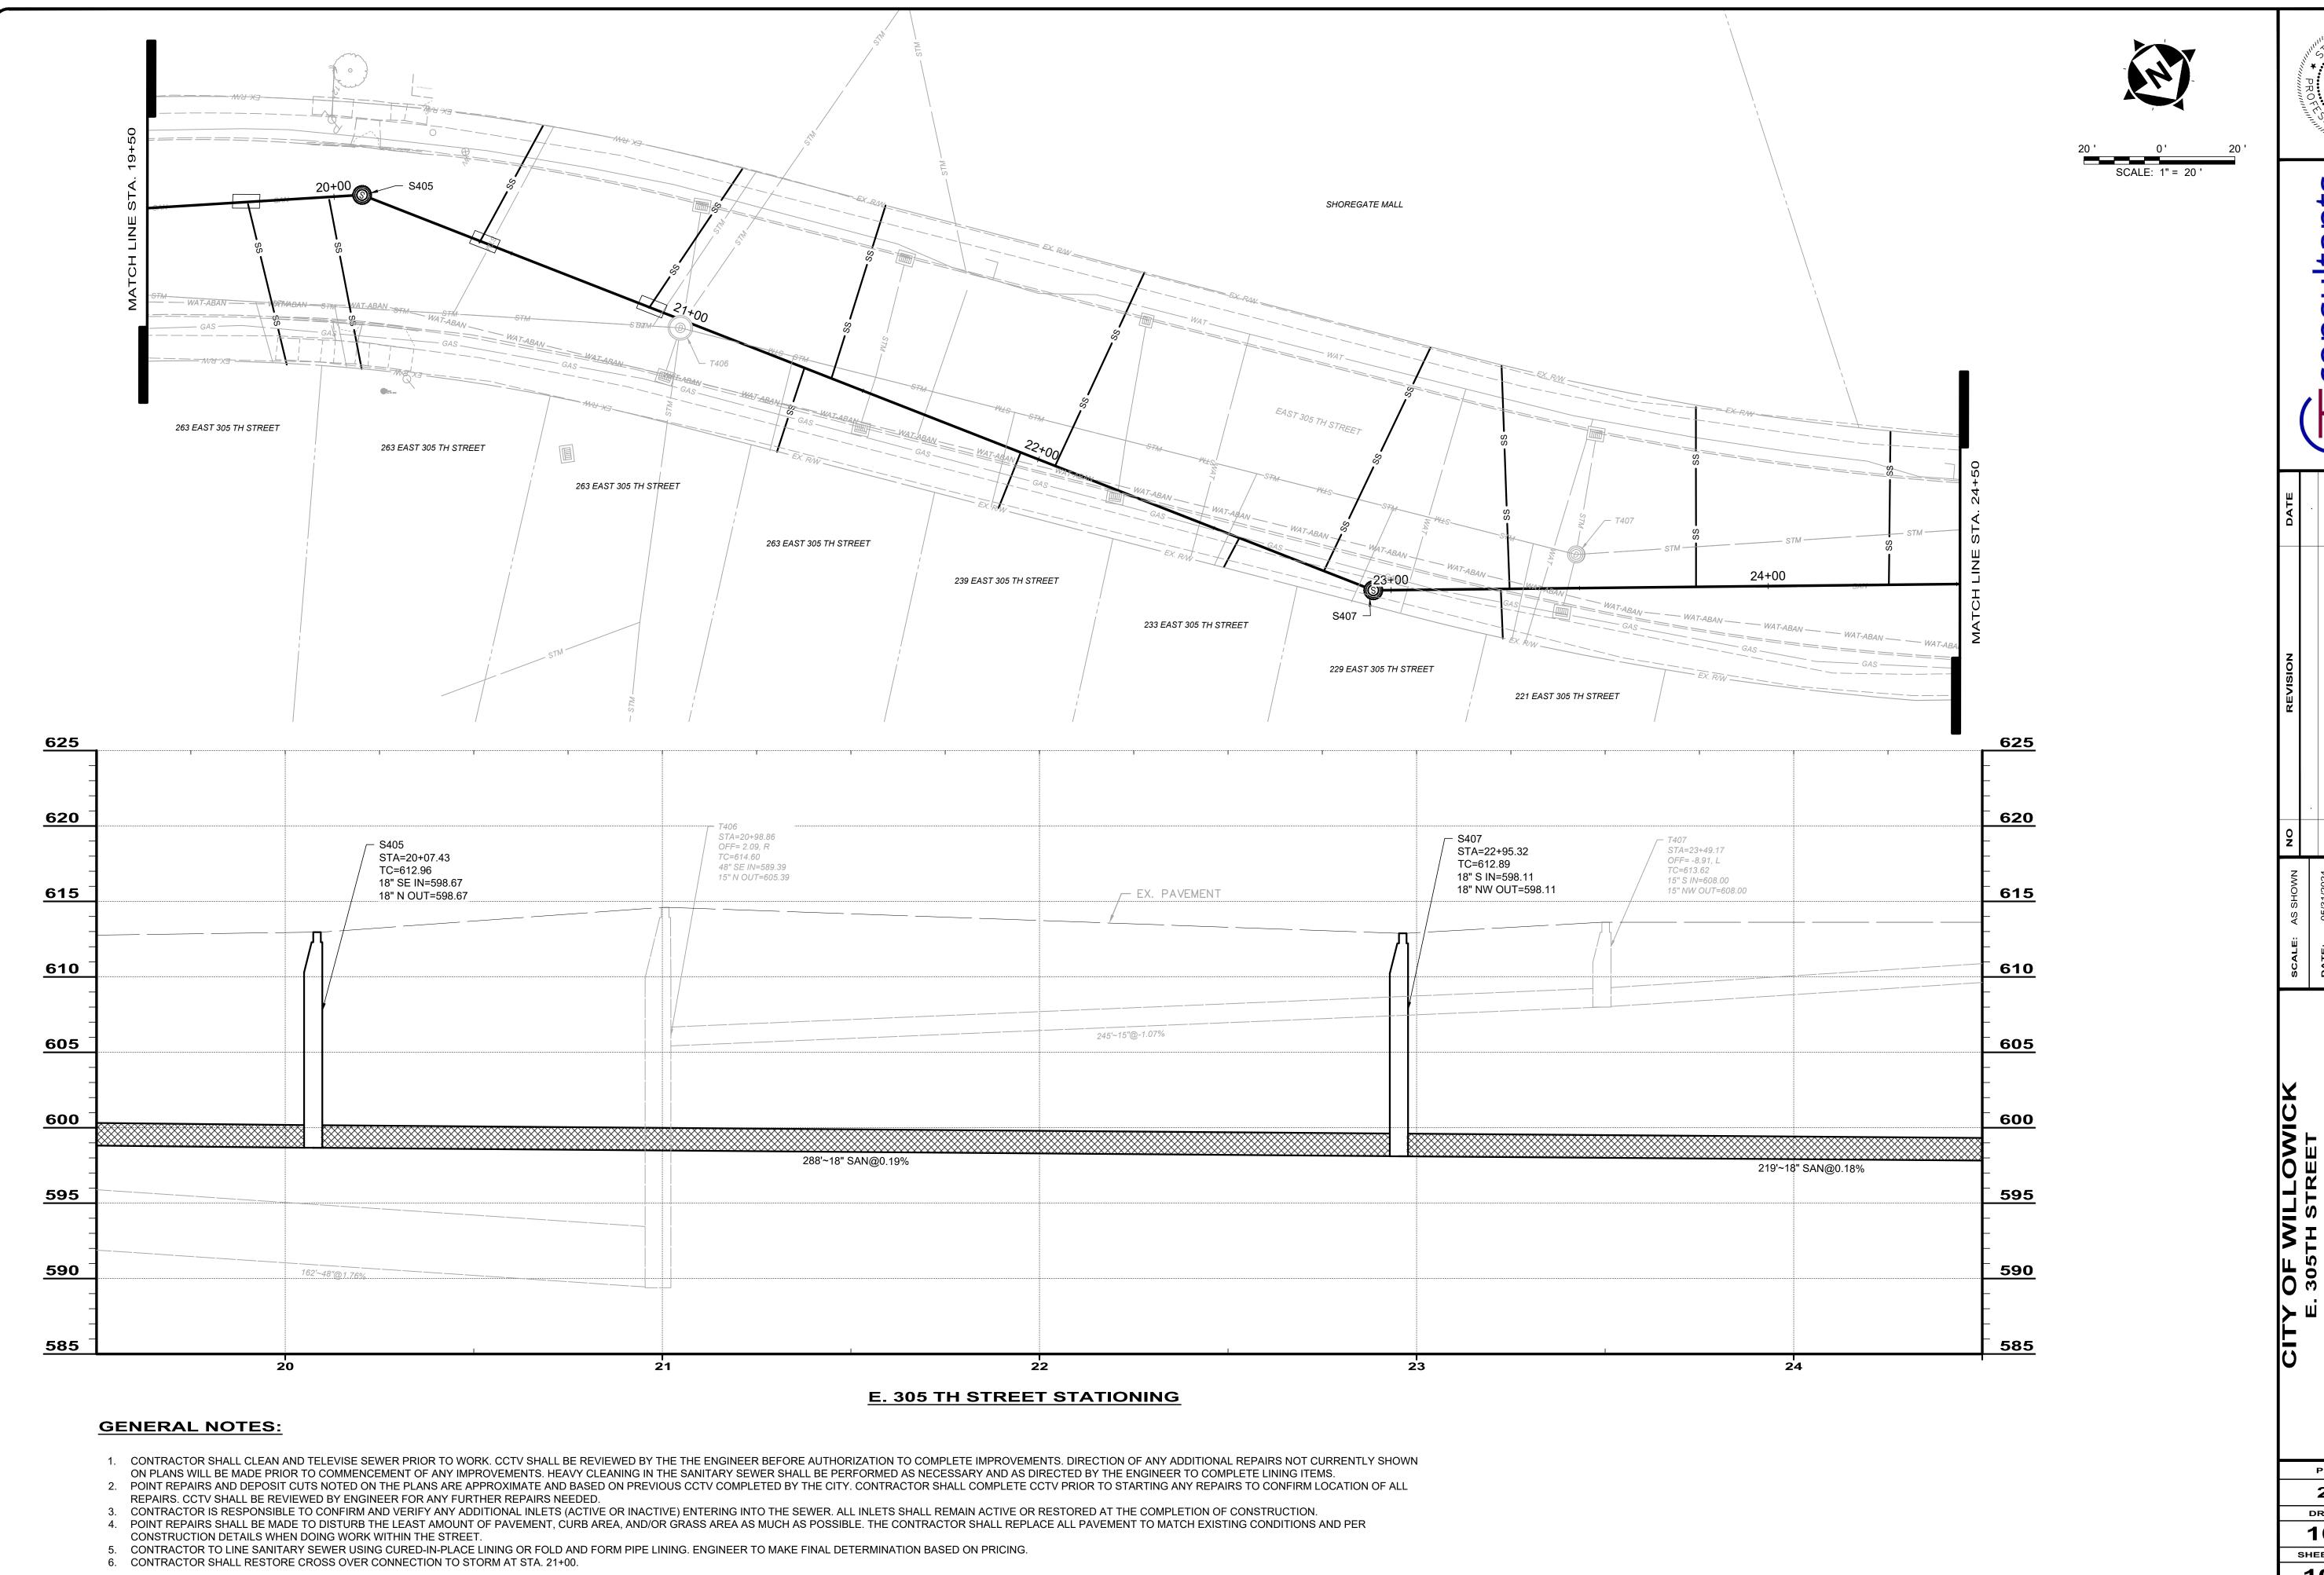

#### **E. 305 TH STREET STATIONING**

#### **GENERAL NOTES:**

- 1. CONTRACTOR SHALL CLEAN AND TELEVISE SEWER PRIOR TO WORK. CCTV SHALL BE REVIEWED BY THE THE ENGINEER BEFORE AUTHORIZATION TO COMPLETE IMPROVEMENTS. DIRECTION OF ANY ADDITIONAL REPAIRS NOT CURRENTLY SHOWN ON PLANS WILL BE MADE PRIOR TO COMMENCEMENT OF ANY IMPROVEMENTS. HEAVY CLEANING IN THE SANITARY SEWER SHALL BE PERFORMED AS NECESSARY AND AS DIRECTED BY THE ENGINEER TO COMPLETE LINING ITEMS.
- 2. POINT REPAIRS AND DEPOSIT CUTS NOTED ON THE PLANS ARE APPROXIMATE AND BASED ON PREVIOUS CCTV COMPLETED BY THE CITY. CONTRACTOR SHALL COMPLETE
- CCTV PRIOR TO STARTING ANY REPAIRS TO CONFIRM LOCATION OF ALL REPAIRS. CCTV SHALL BE REVIEWED BY ENGINEER FOR ANY FURTHER REPAIRS NEEDED. 3. CONTRACTOR IS RESPONSIBLE TO CONFIRM AND VERIFY ANY ADDITIONAL INLETS (ACTIVE OR INACTIVE) ENTERING INTO THE SEWER. ALL INLETS SHALL REMAIN ACTIVE OR
- RESTORED AT THE COMPLETION OF CONSTRUCTION. 4. POINT REPAIRS SHALL BE MADE TO DISTURB THE LEAST AMOUNT OF PAVEMENT, CURB AREA, AND/OR GRASS AREA AS MUCH AS POSSIBLE. THE CONTRACTOR SHALL
- REPLACE ALL PAVEMENT TO MATCH EXISTING CONDITIONS AND PER CONSTRUCTION DETAILS WHEN DOING WORK WITHIN THE STREET.
- 5. CONTRACTOR TO LINE SANITARY SEWER USING CURED-IN-PLACE LINING OR FOLD AND FORM PIPE LINING. ENGINEER TO MAKE FINAL DETERMINATION BASED ON PRICING.