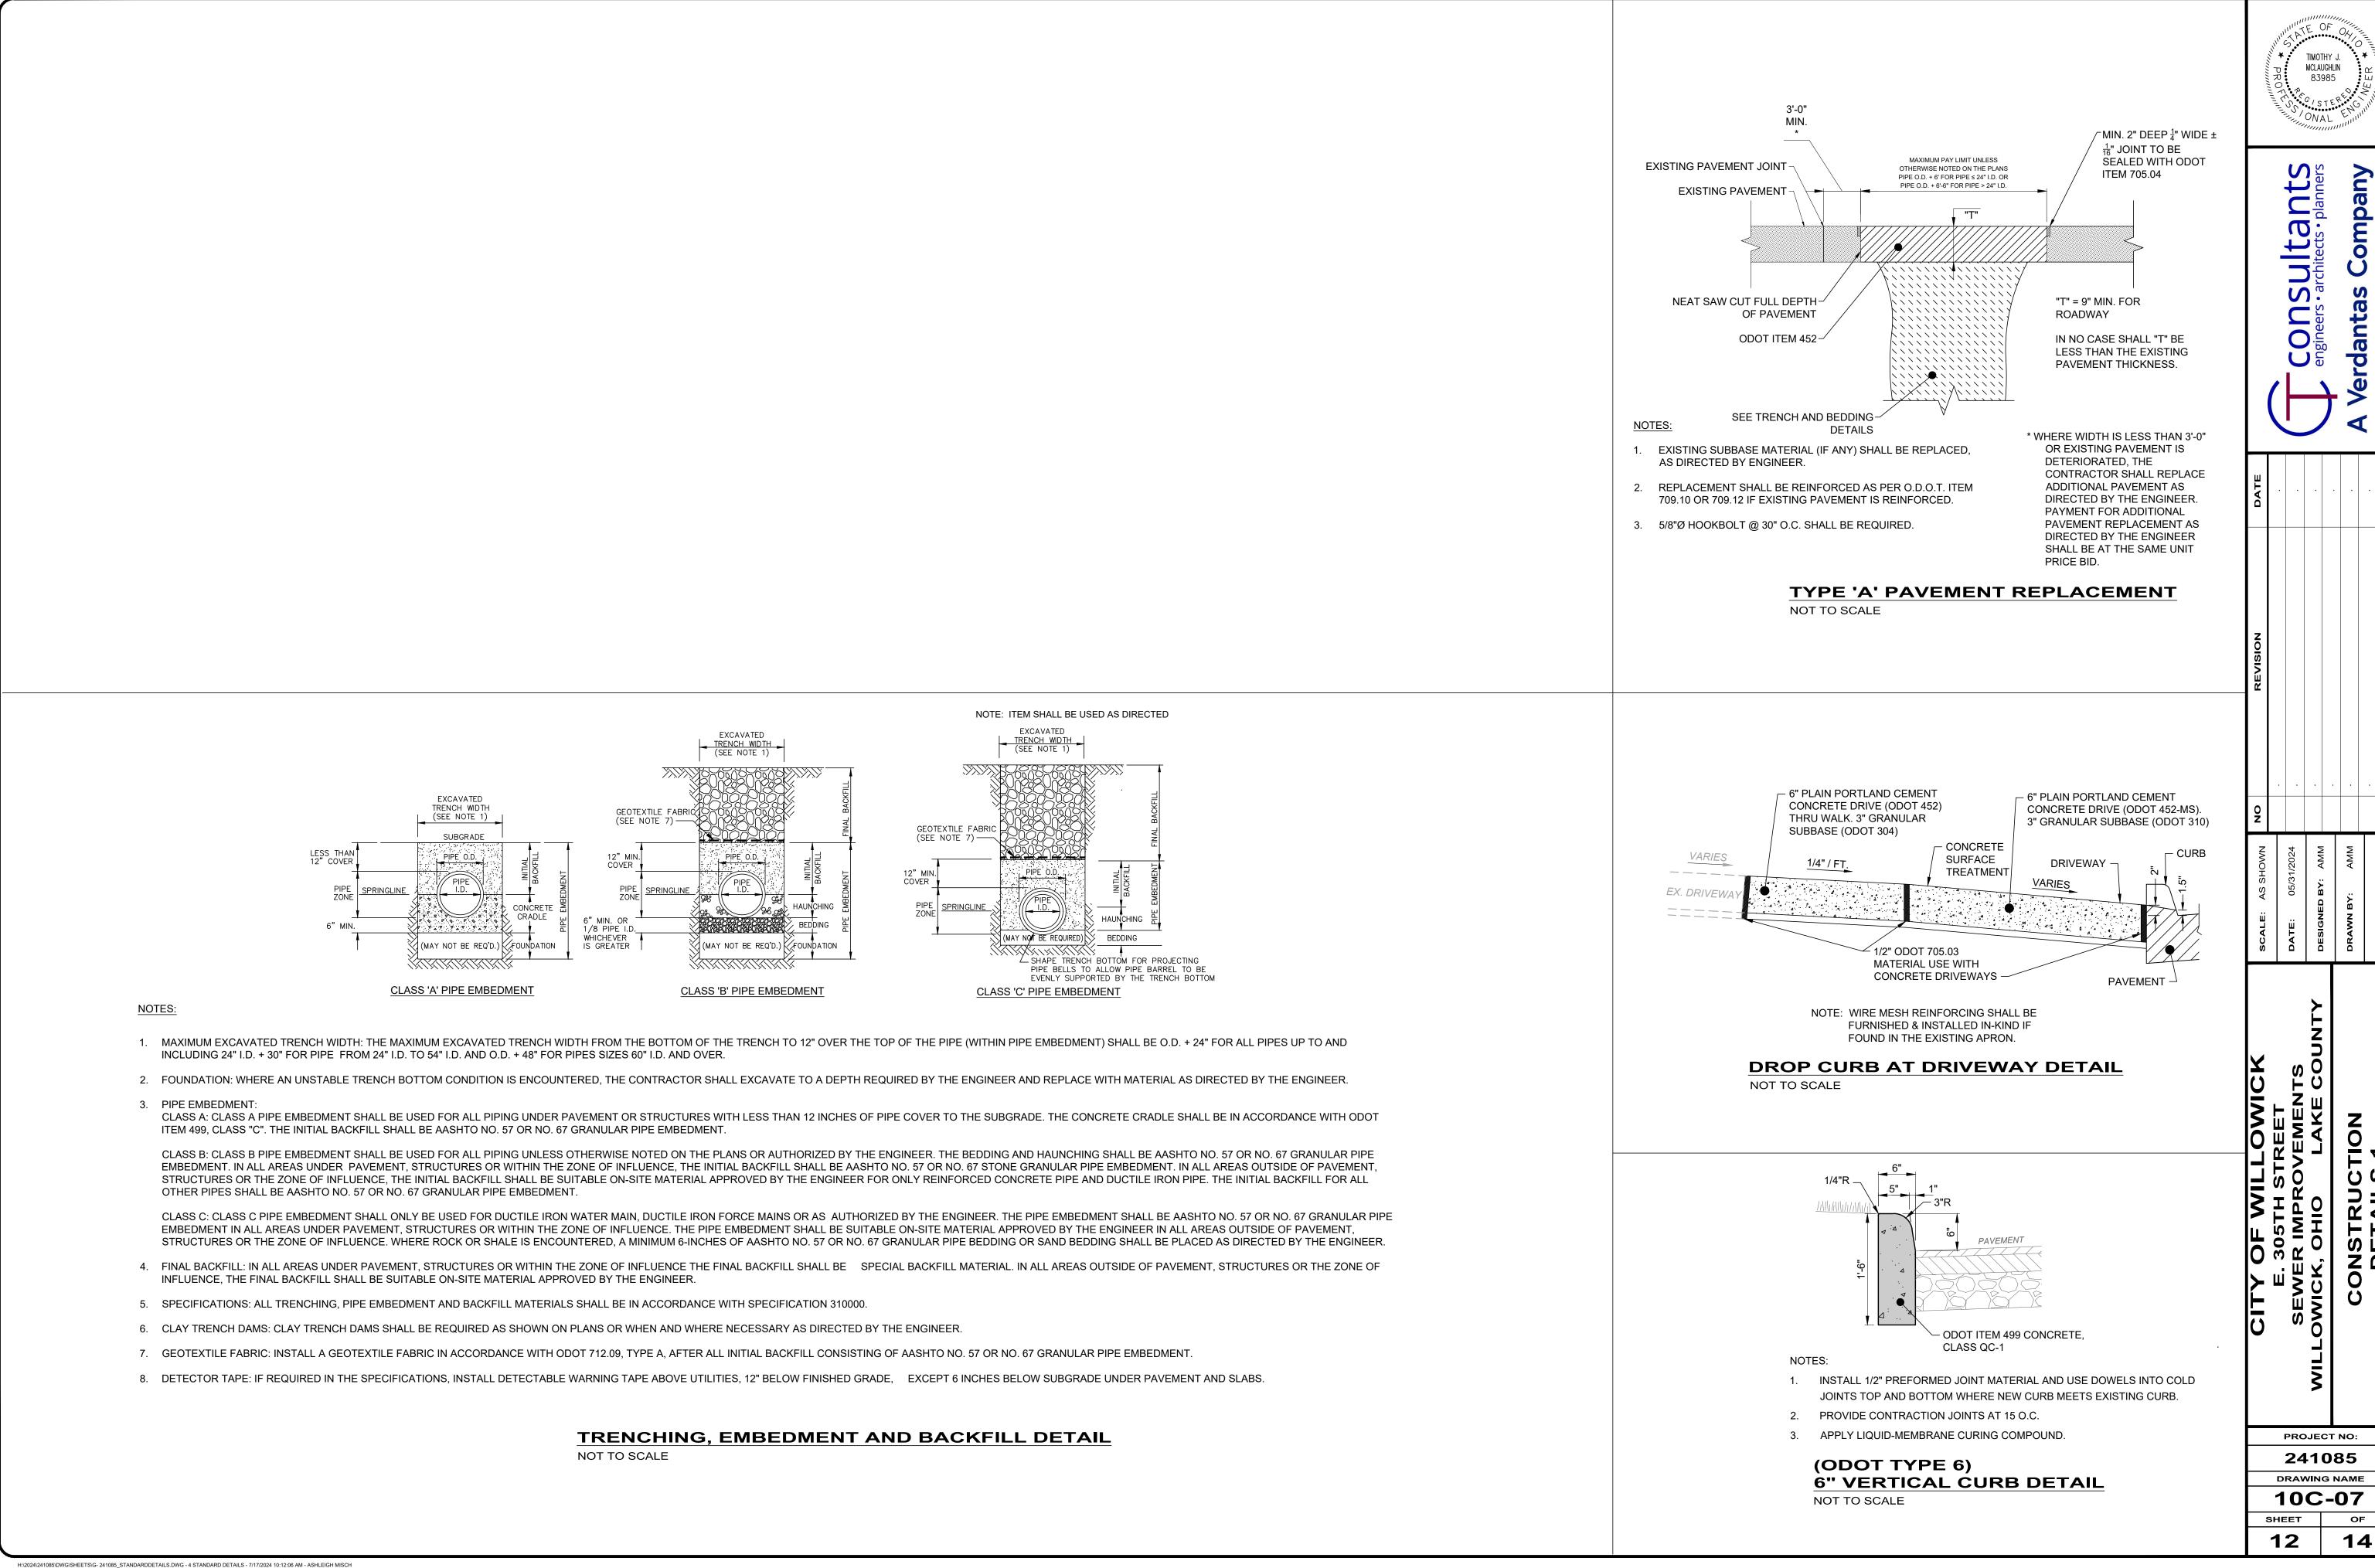

#### PROPOSED LINEWORK AND SYMBOLS

EX. STORM CIRCLE INLET

EX. GAS VALVE

| Sheet List Table |                                      |                      |  |  |  |  |
|------------------|--------------------------------------|----------------------|--|--|--|--|
| Sheet<br>Number  | Sheet Title                          | Sheet<br>Description |  |  |  |  |
| 1                | COVER SHEET                          | 00G-01               |  |  |  |  |
| 2                | GENERAL NOTES INDEX & SYMBOLOGY      | 00G-02               |  |  |  |  |
| 3                | MAINTENCE OF TRAFFIC DETAIL          | 00G-03               |  |  |  |  |
| 4                | MAINTENCE OF TRAFFIC NOTES           | 00G-04               |  |  |  |  |
| 5                | EROSION AND SEDIMENT CONTROL DETAILS | SWPP-01              |  |  |  |  |
| 6                | PLAN AND PROFILE STA. 0+00 TO 4+50   | 10C-01               |  |  |  |  |
| 7                | PLAN AND PROFILE STA. 4+50 TO 9+75   | 10C-02               |  |  |  |  |
| 8                | PLAN AND PROFILE STA. 9+75 TO 14+50  | 10C-03               |  |  |  |  |
| 9                | PLAN AND PROFILE STA. 14+50 TO 19+50 | 10C-04               |  |  |  |  |
| 10               | PLAN AND PROFILE STA. 19+50 TO 24+50 | 10C-05               |  |  |  |  |
| 11               | PLAN AND PROFILE STA. 24+50 TO END   | 10C-06               |  |  |  |  |
| 12               | CONSTRUCTION DETAILS-1               | 10C-07               |  |  |  |  |
| 13               | CONSTRUCTION DETAILS-2               | 10C-08               |  |  |  |  |
| 14               | IMPROVEMENTS SCHEDULE                | 10C-09               |  |  |  |  |