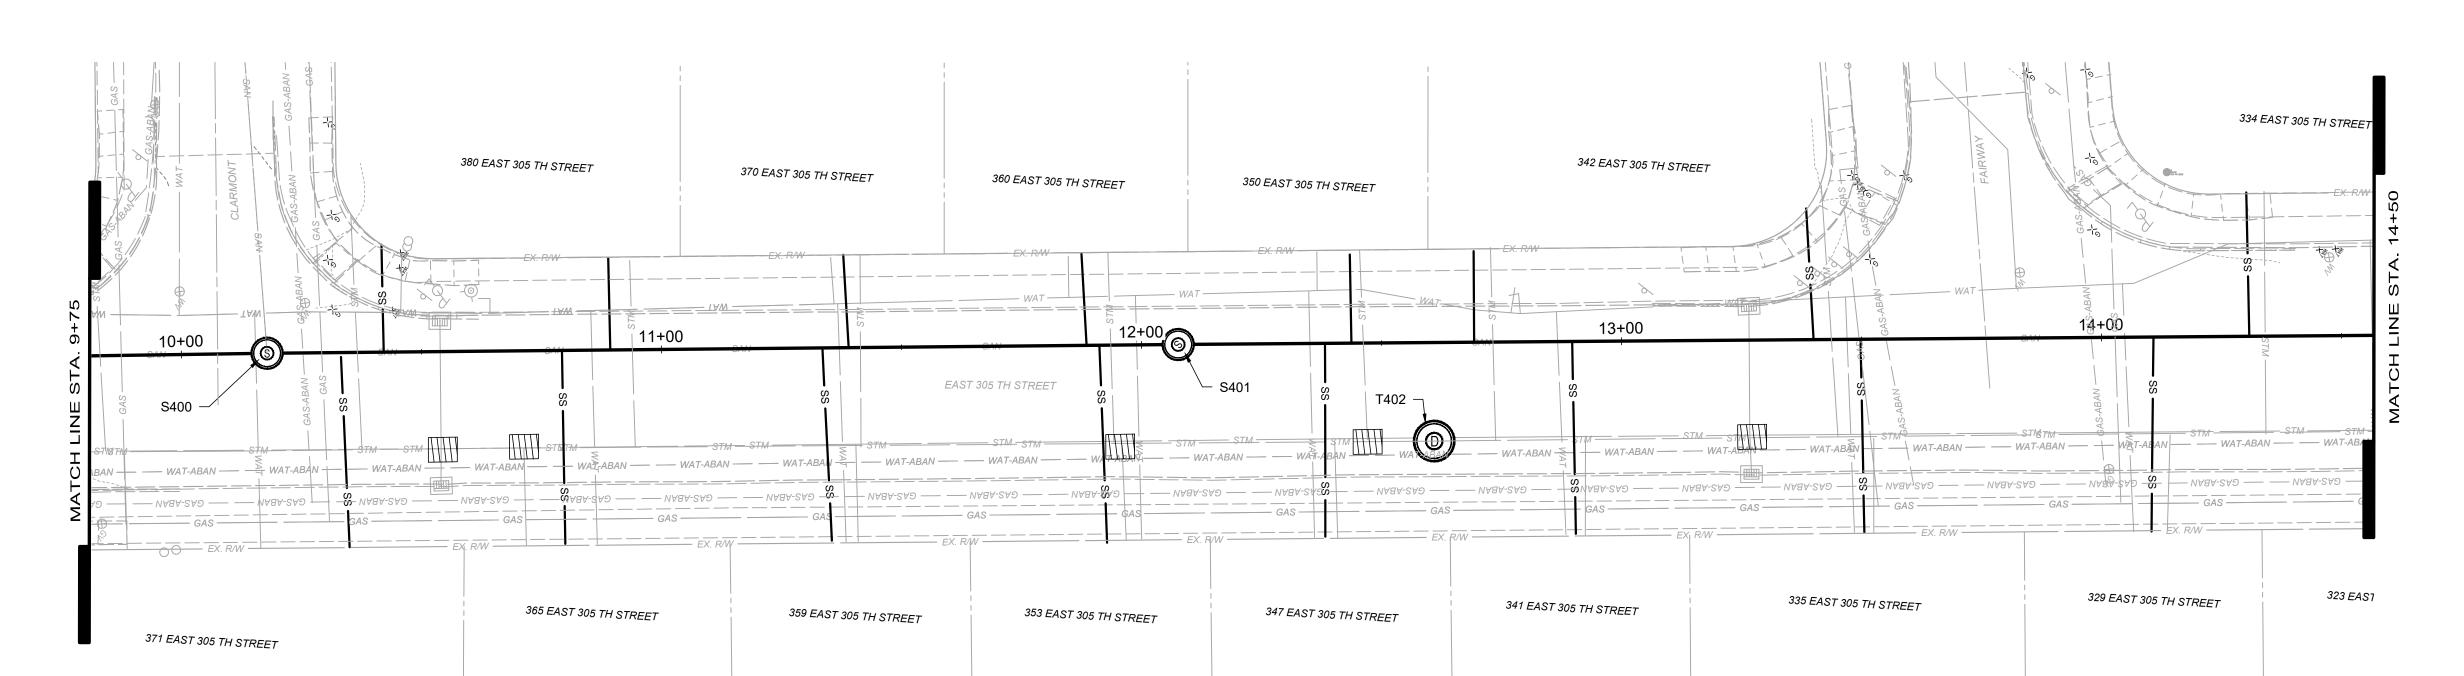

#### **GENERAL NOTES:**

- 1. CONTRACTOR SHALL CLEAN AND TELEVISE SEWER PRIOR TO WORK. CCTV SHALL BE REVIEWED BY THE THE ENGINEER BEFORE AUTHORIZATION TO COMPLETE IMPROVEMENTS. DIRECTION OF ANY ADDITIONAL REPAIRS NOT CURRENTLY SHOWN ON PLANS WILL BE MADE PRIOR TO COMMENCEMENT OF ANY IMPROVEMENTS. HEAVY CLEANING IN THE SANITARY SEWER SHALL BE PERFORMED AS NECESSARY AND AS DIRECTED BY THE ENGINEER TO COMPLETE LINING ITEMS.
- 2. POINT REPAIRS AND DEPOSIT CUTS NOTED ON THE PLANS ARE APPROXIMATE AND BASED ON PREVIOUS CCTV COMPLETED BY THE CITY. CONTRACTOR SHALL COMPLETE
- CCTV PRIOR TO STARTING ANY REPAIRS TO CONFIRM LOCATION OF ALL REPAIRS. CCTV SHALL BE REVIEWED BY ENGINEER FOR ANY FURTHER REPAIRS NEEDED. 3. CONTRACTOR IS RESPONSIBLE TO CONFIRM AND VERIFY ANY ADDITIONAL INLETS (ACTIVE OR INACTIVE) ENTERING INTO THE SEWER. ALL INLETS SHALL REMAIN ACTIVE OR
- RESTORED AT THE COMPLETION OF CONSTRUCTION. 4. POINT REPAIRS SHALL BE MADE TO DISTURB THE LEAST AMOUNT OF PAVEMENT, CURB AREA, AND/OR GRASS AREA AS MUCH AS POSSIBLE. THE CONTRACTOR SHALL
- REPLACE ALL PAVEMENT TO MATCH EXISTING CONDITIONS AND PER CONSTRUCTION DETAILS WHEN DOING WORK WITHIN THE STREET.
- 5. CONTRACTOR TO LINE SANITARY SEWER USING CURED-IN-PLACE LINING OR FOLD AND FORM PIPE LINING. ENGINEER TO MAKE FINAL DETERMINATION BASED ON PRICING.

SCALE: 1" = 20 '

MCLAUGHLIN 83985

Ultants . planners

PROJECT NO:

PROJECT NO: 241085 DRAWING NAME 10C-02

SCALE: 1" = 20 406 EAST 305 TH STREET 412 EAST 305 TH STREET 418 EAST 305 TH STREET 426 EAST 305 TH STREET 432 EAST 305 TH STREET 444 EAST 305 TH STREET 450 EAST 305 TH STREET 438 EAST 305 TH STREET 456 EAST 305 TH STREET 462 EAST 305 TH STREET - S397 \$397A · S399A EAST 305 TH STREET T399 -T399A 401 EAST 305 TH STREET 409 EAST 305 TH STREET 415 EAST 305 TH STREET 423 EAST 305 TH STREET 431 EAST 305 TH STREET 439 EAST 305 TH STREET