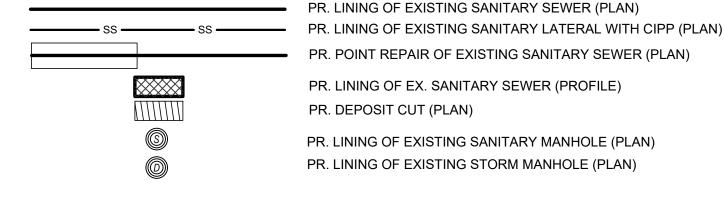

#### **LEGEND & SYMBOLOGY:**

\_\_\_\_\_

#### **EXISTING LINEWORK AND SYMBOLS**

| <br>             |           |         | EX. CONCRET   | E SIDEWALK        |
|------------------|-----------|---------|---------------|-------------------|
| <br>             |           |         | EX. EDGE OF F | PAVEMENT          |
| <br>WS           | WS        | — WS —  | EX. WATER SE  | RVICE             |
| <br>— — ss —     | ss        | — ss —— | EX. SANITARY  | SERVICE LATERAL   |
| <br>             |           |         | EX. STORM SE  | WER LATERAL       |
| <br>             | WAT       |         | EX. WATER LIN | NE / WATER MAIN   |
| <br>             | SAN —     |         | EX. SANITARY  | SEWER             |
| <br>             | STM —     |         | EX. STORM SE  | WER               |
| <br>             | ——— GAS — |         | EX. GAS LINE  |                   |
| <br>             |           |         | EX. PROPERT   | Y LINE            |
| <br>—— EX. R/W — |           |         | EX. RIGHT-OF- | WAY               |
|                  | $\otimes$ |         | EX. WATER VA  | LVE               |
|                  | <u></u>   |         | EX. FIRE HYDF | RANT              |
|                  | $\otimes$ |         | EX. WATER SE  | RVICE CORP. STOP  |
|                  |           |         | EX. SANITARY  | MANHOLE           |
|                  |           |         | EX. STORM MA  | ANHOLE            |
|                  |           |         | EX. STORM CU  | IRB & GUTTER INLE |

#### PROPOSED LINEWORK AND SYMBOLS

EX. STORM CIRCLE INLET

EX. GAS VALVE

| Sheet List Table |                                      |                      |  |  |  |  |
|------------------|--------------------------------------|----------------------|--|--|--|--|
| Sheet<br>Number  | Sheet Title                          | Sheet<br>Description |  |  |  |  |
| 1                | COVER SHEET                          | 00G-01               |  |  |  |  |
| 2                | GENERAL NOTES INDEX & SYMBOLOGY      | 00G-02               |  |  |  |  |
| 3                | MAINTENCE OF TRAFFIC DETAIL          | 00G-03               |  |  |  |  |
| 4                | MAINTENCE OF TRAFFIC NOTES           | 00G-04               |  |  |  |  |
| 5                | EROSION AND SEDIMENT CONTROL DETAILS | SWPP-01              |  |  |  |  |
| 6                | PLAN AND PROFILE STA. 0+00 TO 4+50   | 10C-01               |  |  |  |  |
| 7                | PLAN AND PROFILE STA. 4+50 TO 9+75   | 10C-02               |  |  |  |  |
| 8                | PLAN AND PROFILE STA. 9+75 TO 14+50  | 10C-03               |  |  |  |  |
| 9                | PLAN AND PROFILE STA. 14+50 TO 19+50 | 10C-04               |  |  |  |  |
| 10               | PLAN AND PROFILE STA. 19+50 TO 24+50 | 10C-05               |  |  |  |  |
| 11               | PLAN AND PROFILE STA. 24+50 TO END   | 10C-06               |  |  |  |  |
| 12               | CONSTRUCTION DETAILS-1               | 10C-07               |  |  |  |  |
| 13               | CONSTRUCTION DETAILS-2               | 10C-08               |  |  |  |  |
| 14               | IMPROVEMENTS SCHEDULE                | 10C-09               |  |  |  |  |