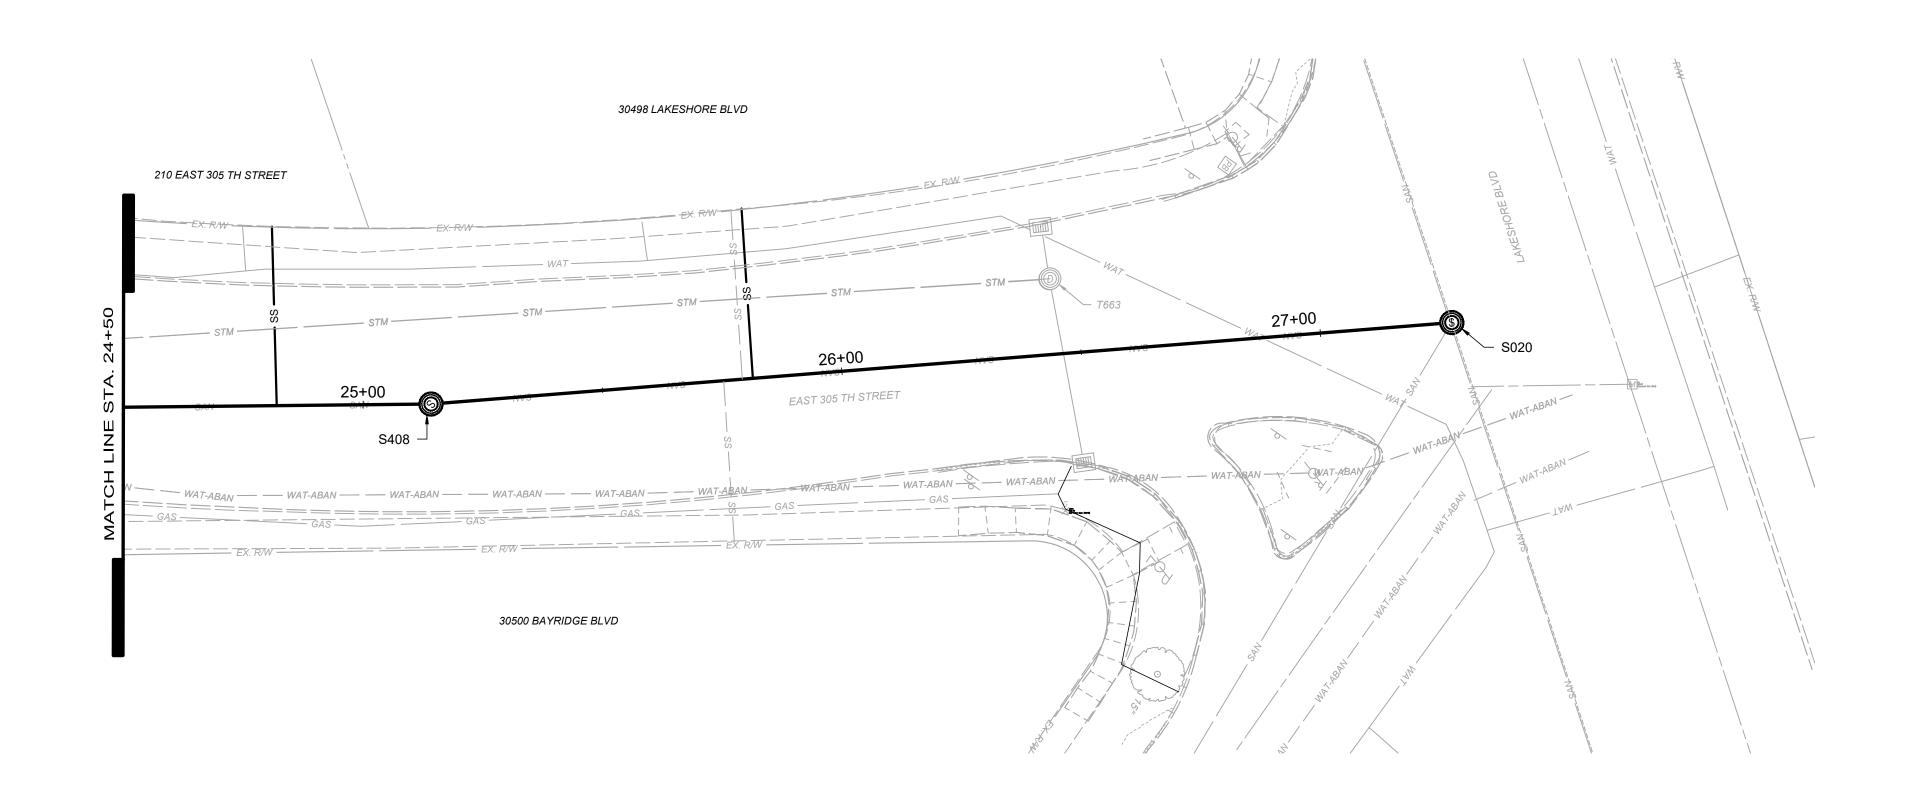

| US MH | DS MH | US STA. | DS STA. | PIPE SIZE<br>(INCHES) | EXISTING<br>MATERIAL | PROPOSED<br>THICKNESS<br>(MM) | THICKNESS<br>(AS BUILT) |
|-------|-------|---------|---------|-----------------------|----------------------|-------------------------------|-------------------------|
| S394  | S395  | 0+00    | 0+27    | 18                    | VCP                  | 12                            | 0                       |
| S395  | S396  | 0+27    | 2+79    | 18                    | VCP                  | 12                            |                         |
| S396  | S397A | 2+79    | 4+83    | 18                    | VCP                  | 12                            | Q                       |
| S397A | S397  | 4+83    | 5+66    | 18                    | VCP                  | 12                            |                         |
| S397  | S399A | 5+66    | 7+05    | 18                    | VCP                  | 12                            | 0                       |
| S399A | S399  | 7±05    | 8+18    | 18                    | VCP                  | 12                            |                         |
| S399  | S399B | 8+18    | 9+34    | 18                    | VCP                  | 12                            |                         |
| S399B | S400  | 9+34    | 10+18   | 18                    | VCP                  | 12                            | 5<br>ci                 |
| S400  | S401  | 10+18   | 12+08   | 18                    | VCP                  | 12                            |                         |
| S401  | S402  | 12+08   | 14+82   | 18                    | VCP                  | 12                            | 5                       |
| S402  | S404  | 14+82   | 17+57   | 18                    | VCP                  | 12                            | 1.                      |
| S404  | S405  | 17+57   | 20+07   | 18                    | VCP                  | 12                            | 6                       |
| S405  | S407  | 20+07   | 22+95   | 18                    | VCP                  | 12                            |                         |
| S407  | S408  | 22+95   | 25+14   | 18                    | VCP                  | 12                            | 5<br>a                  |
| S408  | S020  | 25+14   | 27+27   | 18                    | VCP                  | 12                            |                         |