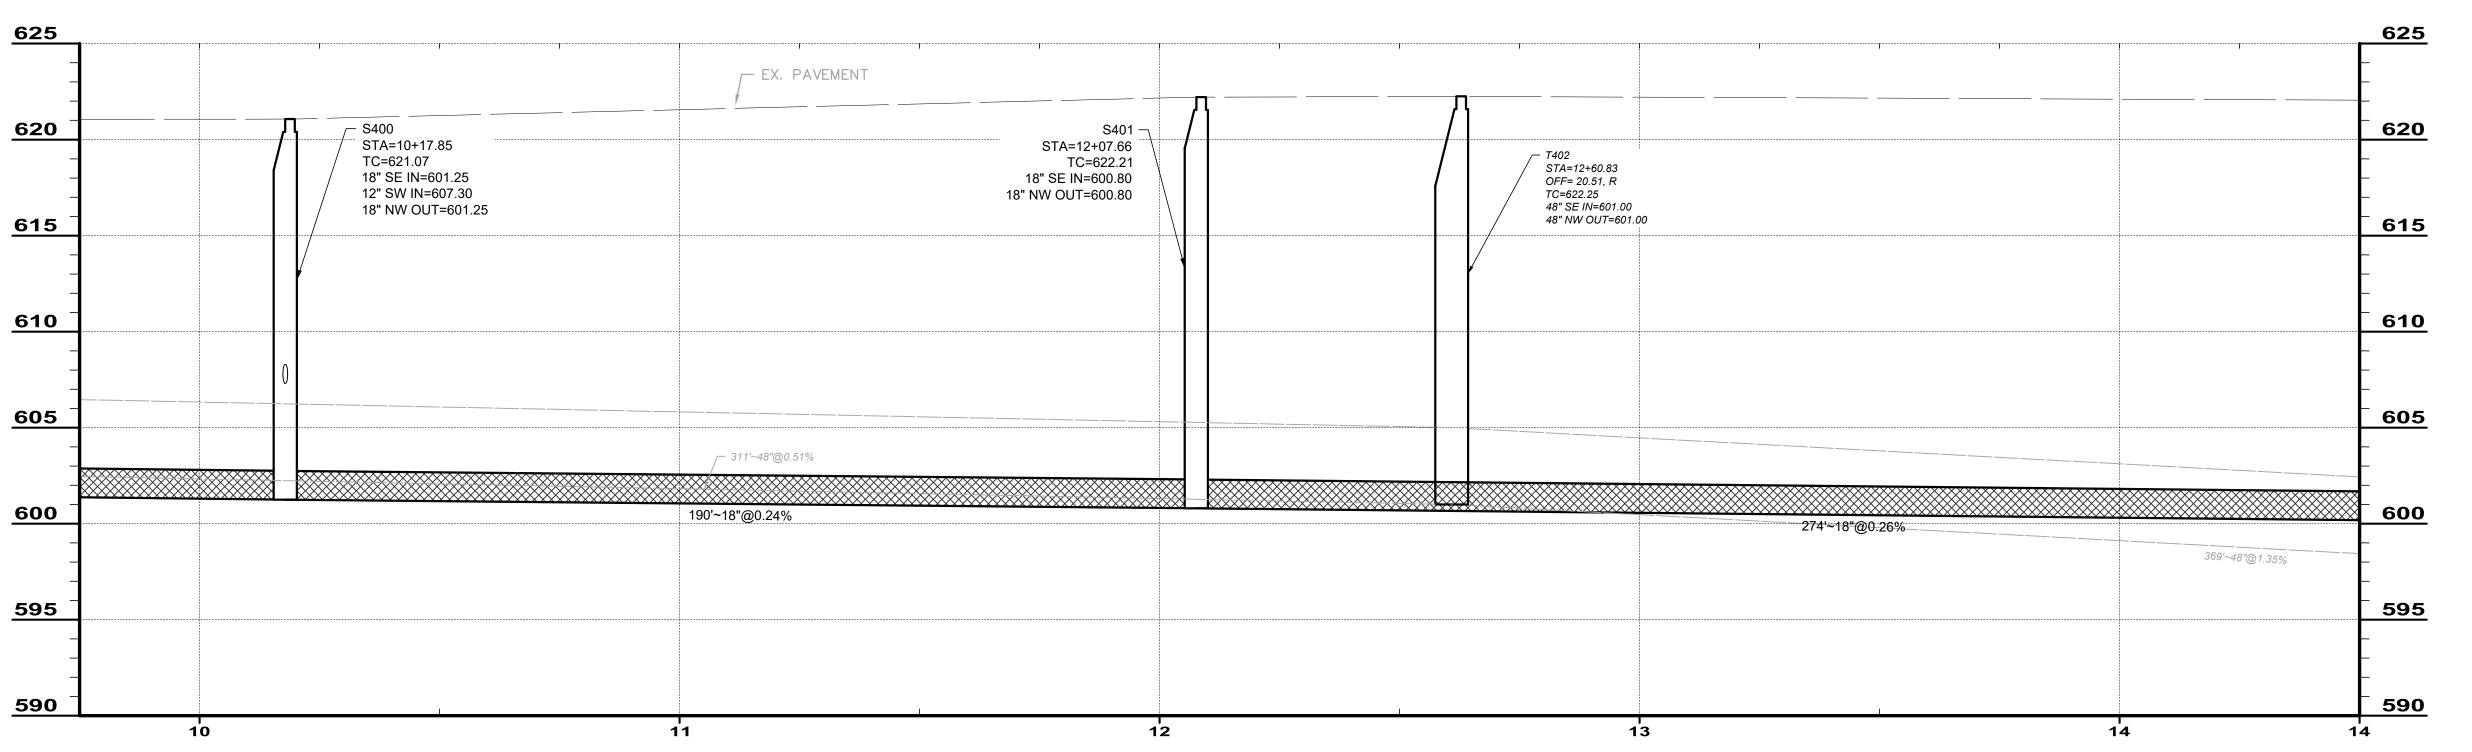

#### **GENERAL NOTES:**

- 1. CONTRACTOR SHALL CLEAN AND TELEVISE SEWER PRIOR TO WORK. CCTV SHALL BE REVIEWED BY THE THE ENGINEER BEFORE AUTHORIZATION TO COMPLETE IMPROVEMENTS. DIRECTION OF ANY ADDITIONAL REPAIRS NOT CURRENTLY SHOWN ON PLANS WILL BE MADE PRIOR TO COMMENCEMENT OF ANY IMPROVEMENTS. HEAVY CLEANING IN THE SANITARY SEWER SHALL BE PERFORMED AS NECESSARY AND AS DIRECTED BY THE ENGINEER TO COMPLETE LINING ITEMS.
- 2. POINT REPAIRS AND DEPOSIT CUTS NOTED ON THE PLANS ARE APPROXIMATE AND BASED ON PREVIOUS CCTV COMPLETED BY THE CITY. CONTRACTOR SHALL COMPLETE
- CCTV PRIOR TO STARTING ANY REPAIRS TO CONFIRM LOCATION OF ALL REPAIRS. CCTV SHALL BE REVIEWED BY ENGINEER FOR ANY FURTHER REPAIRS NEEDED. 3. CONTRACTOR IS RESPONSIBLE TO CONFIRM AND VERIFY ANY ADDITIONAL INLETS (ACTIVE OR INACTIVE) ENTERING INTO THE SEWER. ALL INLETS SHALL REMAIN ACTIVE OR
- RESTORED AT THE COMPLETION OF CONSTRUCTION. 4. POINT REPAIRS SHALL BE MADE TO DISTURB THE LEAST AMOUNT OF PAVEMENT, CURB AREA, AND/OR GRASS AREA AS MUCH AS POSSIBLE. THE CONTRACTOR SHALL
- REPLACE ALL PAVEMENT TO MATCH EXISTING CONDITIONS AND PER CONSTRUCTION DETAILS WHEN DOING WORK WITHIN THE STREET.
- 5. CONTRACTOR TO LINE SANITARY SEWER USING CURED-IN-PLACE LINING OR FOLD AND FORM PIPE LINING. ENGINEER TO MAKE FINAL DETERMINATION BASED ON PRICING.

SCALE: 1" = 20 '

MCLAUGHLIN 83985

Ultants . planners

PROJECT NO:

PROJECT NO: 241085 DRAWING NAME 10C-02

SCALE: 1" = 20 406 EAST 305 TH STREET 412 EAST 305 TH STREET 418 EAST 305 TH STREET 426 EAST 305 TH STREET 432 EAST 305 TH STREET 444 EAST 305 TH STREET 450 EAST 305 TH STREET 438 EAST 305 TH STREET 456 EAST 305 TH STREET 462 EAST 305 TH STREET - S397 \$397A · S399A EAST 305 TH STREET T399 -T399A 401 EAST 305 TH STREET 409 EAST 305 TH STREET 415 EAST 305 TH STREET 423 EAST 305 TH STREET 431 EAST 305 TH STREET 439 EAST 305 TH STREET