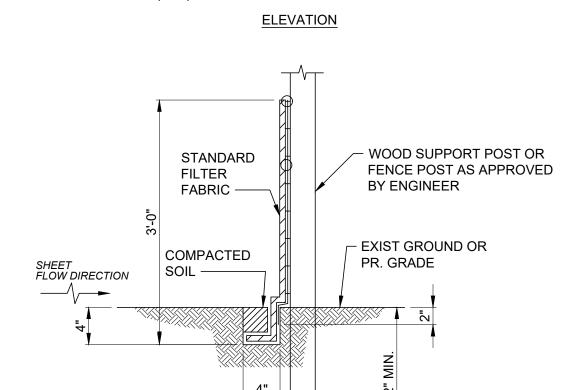

#### RESTORATION/SEDIMENTATION AND EROSION CONTROL

- 1. ALL AREAS DISTURBED BY CONSTRUCTION ACTIVITIES AND OTHER AREAS AS SHOWN ON PLANS SHALL BE PROPERLY RESTORED WITH 4" OF TOPSOIL, SEEDING AND MULCHING PER THE SPECIFICATIONS.
- 2. IN ALL DISTURBED AREAS THE CONTOURS WILL BE RESTORED IN A MANNER THAT MAINTAINS EXISTING DRAINAGE PATTERNS. FOLLOWED BY SEEDING AND MULCHING. IF, DUE TO WEATHER, FINAL GRADING CANNOT BE ACCOMPLISHED IMMEDIATELY, TEMPORARY SEEDING & MULCHING, WITHIN SEVEN DAYS, WILL BE USED UNTIL FINAL RESTORATION CAN OCCUR.
- 3. SILT FENCING SHALL BE EXTRA STRENGTH SYNTHETIC FILTER FABRIC HAVING A MINIMUM FLOW RATE OF 0.3 GA/SQ.FT/MINUTE AND SHALL CONTAIN ULTRAVIOLET RAY INHIBITORS AND STABILIZERS TO PROVIDE A MINIMUM OF 6 MONTHS OF EXPECTED USABLE CONSTRUCTION LIFE AT A TEMPERATURE RANGE OF 0°F. TO 120°F. SEE STANDARD DETAIL.
- 4. THE CONTRACTOR SHALL BE RESPONSIBLE FOR MAKING INSPECTIONS OF ALL EROSION CONTROL DEVICES ON A WEEKLY BASIS AND AFTER ALL STORMS THAT PRODUCE MORE THAN ONE-HALF (1/2") INCH TOTAL RAINFALL. ANY NEEDED REPAIRS SHALL BE PERFORMED IMMEDIATELY. THE CONTRACTOR SHALL DOCUMENT ALL INSPECTIONS AND ANY REPAIRS THAT ARE DONE TO MAINTAIN EFFICIENCY.
- 5. CONTRACTOR SHALL REMOVE DAILY ALL MUD, SOIL AND DEBRIS THAT MAY BE TRACKED ONTO EXISTING STREETS, DRIVES OR WALKS BY HIS EQUIPMENT OR THAT OF SUBCONTRACTORS OR SUPPLIERS.
- 6. THE TOTAL DISTURBED AREA IS LESS THAN ONE ACRE.

#### SILT FENCE NOTES:

- 1. SILT FENCE SHALL BE CONSTRUCTED BEFORE UPSLOPE LAND DISTURBANCE BEGINS.
- 2. ALL SILT FENCE SHALL BE PLACED AS CLOSE TO THE CONTOUR AS POSSIBLE SO THAT WATER WILL NOT CONCENTRATE AT LOW POINTS IN THE FENCE AND SO THAT SMALL SWALES OR DEPRESSIONS WHICH MAY CARRY SMALL CONCENTRATED FLOWS TO THE SILT FENCE ARE DISSIPATED ALONG ITS LENGTH.
- 3. TO PREVENT WATER PONDED BY THE SILT FENCE FROM FLOWING AROUND THE ENDS, EACH END SHALL BE CONSTRUCTED UPSLOPE SO THAT THE ENDS ARE AT A HIGHER ELEVATION.
- WHERE POSSIBLE, SILT FENCE SHALL BE PLACED ON THE FLATTEST AREA AVAILABLE. WHERE POSSIBLE VEGETATION SHALL BE PRESERVED FOR 5 FEET (OR AS MUCH AS POSSIBLE) UPSLOPE FROM THE SILT FENCE. IF VEGETATION IS REMOVED, IT SHALL BE REESTABLISHED WITHIN 7 DAYS FROM THE INSTALLATION OF THE SILT
- 5. THE HEIGHT OF THE SILT FENCE SHALL BE A MINIMUM OF 16 INCHES ABOVE THE ORIGINAL GROUND SURFACE.
- 6. THE SILT FENCE SHALL BE PLACED IN A TRENCH CUT A MINIMUM OF 6 INCHES DEEP. THE TRENCH SHALL BE CUT WITH A TRENCHER, CABLE LAYING MACHINE, OR OTHER SUITABLE DEVICE WHICH WILL ENSURE AN ADEQUATELY UNIFORM TRENCH DEPTH.
- THE SILT FENCE SHALL BE PLACED WITH THE STAKES ON THE DOWNSLOPE SIDE OF THE GEOTEXTILE AND SO THAT 8 INCHES OF CLOTH ARE BELOW THE GROUND SURFACE. EXCESS MATERIAL SHALL LAY ON THE BOTTOM OF THE 6-INCH-DEEP TRENCH. THE TRENCH SHALL BE BACKFILLED AND COMPACTED.
- SEAMS BETWEEN SECTION OF SILT FENCE SHALL BE OVERLAPPED WITH THE END STAKES OF EACH SECTION WRAPPED TOGETHER BEFORE DRIVING INTO THE GROUND.
- 9. MAINTENANCE SILT FENCE SHALL ALLOW RUNOFF TO PASS ONLY AS DIFFUSE FLOW THROUGH THE GEOTEXTILE. IF RUNOFF OVERTOPS THE SILT FENCE, FLOWS UNDER OR AROUND THE ENDS, OR IN ANY OTHER WAY BECOMES A CONCENTRATED FLOW, ONE OF THE FOLLOWING SHALL BE PERFORMED, AS APPROPRIATE:
- 9.1. THE LAYOUT OF THE SILT FENCE SHALL BE CHANGED,
- ACCUMULATED SEDIMENT SHALL BE REMOVED, OR
- 9.3. OTHER PRACTICES SHALL BE INSTALLED.

#### 10. SILT FENCE MATERIALS

- 10.1. FENCE POSTS THE LENGTH SHALL BE A MINIMUM OF 32 INCHES LONG. WOOD POSTS WILL BE 2 X 2 INCH
- HARDWOOD OF SOUND QUALITY. THE MAXIMUM SPACING BETWEEN POSTS SHALL BE 10 FEET.
- 10.2. SILT FENCE FABRIC (SEE CHART BELOW):

| FABRIC PROPERTIES               | VALUES                   | TEST METHOD            |
|---------------------------------|--------------------------|------------------------|
| GRAB TENSILE STRENGTH           | 90 LB. MINIMUM           | ASTM D 1682            |
| MULLEN BURST STRENGTH           | 190 PSI MINIMUM          | ASTM D 3786            |
| SLURRY FLOW RATE                | 0.3 GAL./MIN./F2 MAXIMUM |                        |
| EQUIVALENT OPENING SIZE         | 40-80                    | US STD. SIEVE CW-02215 |
| ULTRAVIOLET RADIATION STABILITY | 90% MINIMUM              | ASTM-G-26              |