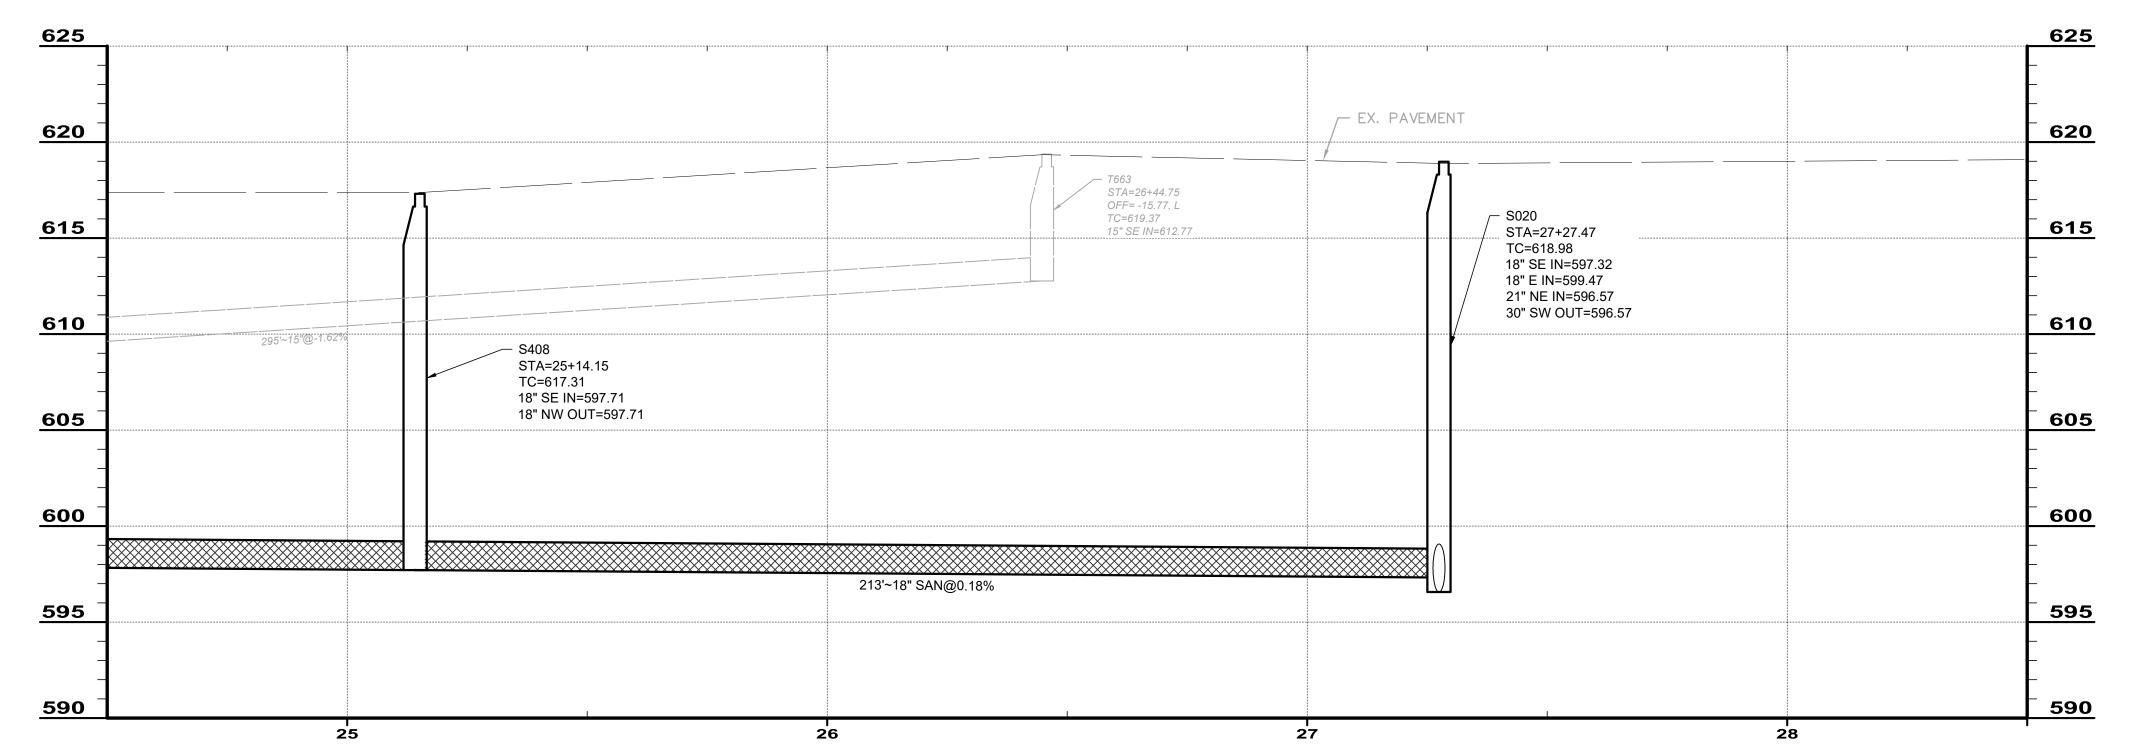

SEWEI OWICK,

PROJECT NO: 241085 DRAWING NAME

10C-06 11

| US MH | DS MH | US STA. | DS STA. | PIPE SIZE<br>(INCHES) | EXISTING<br>MATERIAL | PROPOSED<br>THICKNESS<br>(MM) | THICKNESS<br>(AS BUILT) |
|-------|-------|---------|---------|-----------------------|----------------------|-------------------------------|-------------------------|
| S394  | S395  | 0+00    | 0+27    | 18                    | VCP                  | 12                            | 0                       |
| S395  | S396  | 0+27    | 2+79    | 18                    | VCP                  | 12                            |                         |
| S396  | S397A | 2+79    | 4+83    | 18                    | VCP                  | 12                            | Q                       |
| S397A | S397  | 4+83    | 5+66    | 18                    | VCP                  | 12                            |                         |
| S397  | S399A | 5+66    | 7+05    | 18                    | VCP                  | 12                            | 0                       |
| S399A | S399  | 7±05    | 8+18    | 18                    | VCP                  | 12                            |                         |
| S399  | S399B | 8+18    | 9+34    | 18                    | VCP                  | 12                            |                         |
| S399B | S400  | 9+34    | 10+18   | 18                    | VCP                  | 12                            | 5<br>ci                 |
| S400  | S401  | 10+18   | 12+08   | 18                    | VCP                  | 12                            |                         |
| S401  | S402  | 12+08   | 14+82   | 18                    | VCP                  | 12                            | 5                       |
| S402  | S404  | 14+82   | 17+57   | 18                    | VCP                  | 12                            | 1.                      |
| S404  | S405  | 17+57   | 20+07   | 18                    | VCP                  | 12                            | 6                       |
| S405  | S407  | 20+07   | 22+95   | 18                    | VCP                  | 12                            |                         |
| S407  | S408  | 22+95   | 25+14   | 18                    | VCP                  | 12                            | 5<br>a                  |
| S408  | S020  | 25+14   | 27+27   | 18                    | VCP                  | 12                            |                         |

|       | W 73    |                | 85 Y          | MA               | ANHOLE LINING       | .00                          |                    |
|-------|---------|----------------|---------------|------------------|---------------------|------------------------------|--------------------|
| MH    | STATION | AVG ID<br>(FT) | DEPTH<br>(FT) | WALL<br>MATERIAL | MH SEALING<br>(Y/N) | CASTING REPLACEMENT<br>(Y/N) | ADDITIONAL REPAIRS |
| S394  | 0+00    | 4              | 16.89         | BRICK            | Y                   | N                            |                    |
| S395  | 0+27    | 4              | 16.62         | BRICK            | Υ                   | N                            |                    |
| T394  | 0+00    | 8              | 15.78         | BRICK            | Y                   | N                            |                    |
| T395  | 0+48    | 8              | 15.48         | BRICK            | Υ                   | N                            |                    |
| S396  | 2+79    | 4              | 15.9          | BRICK            | Υ                   | N                            |                    |
| T396  | 2+92    | 8              | 14.25         | BRICK            | Y                   | N                            |                    |
| S397A | 4+82    | 4              | 14.93         | BRICK            | Υ                   | N                            |                    |
| T397A | 4+83    | 8              | 16.82         | BRICK            | Y                   | N                            |                    |
| S397  | 5+66    | 4              | 16.83         | BRICK            | Υ                   | N                            |                    |
| T399A | 5+73    | 8              | 14.86         | BRICK            | Y                   | N                            |                    |
| T399  | 6+76    | 8              | 14.83         | BRICK            | Υ                   | N                            |                    |
| S399A | 7+05    | 4              | 16.66         | BRICK            | Y                   | N                            |                    |
| S399  | 8+18    | 4              | 18.05         | BRICK            | Υ                   | N                            |                    |
| S399B | 9+34    | 4              | 19.15         | BRICK            | Y                   | N                            |                    |
| T399C | 9+50    | 8              | 18.21         | BRICK            | Υ                   | N                            |                    |
| S400  | 10+18   | 4              | 19.82         | BRICK            | Y                   | N                            |                    |
| S401  | 12+08   | 4              | 21.41         | BRICK            | Υ                   | N                            |                    |
| T402  | 12+61   | 8              | 21.25         | BRICK            | Y                   | N                            |                    |
| S402  | 14+82   | 4              | 20.93         | BRICK            | Υ                   | N                            |                    |
| T404  | 16+30   | 8              | 23.65         | BRICK            | Y                   | N                            |                    |
| S404  | 17+57   | 4              | 19.17         | BRICK            | Y                   | N                            |                    |
| T405  | 19+28   | 8              | 22.13         | BRICK            | Y                   | N                            |                    |
| S405  | 20+07   | 4              | 14.29         | BRICK            | Y                   | N                            |                    |
| S407  | 22+95   | 4              | 14.78         | BRICK            | Y                   | N                            |                    |
| S408  | 25+14   | 4              | 19.6          | BRICK            | Y                   | N                            |                    |
| S020  | 27+27   | 4              | 22.41         | BRICK            | Y                   | N                            |                    |