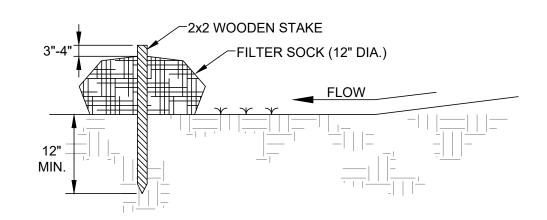

LOW RATE OF 0.3 GA/SQ.FT/MINUTE AND SHALL CONTAIN ULTRAVIOLET RAY INHIBITORS AND STABILIZERS TO PROVIDE A MINIMUM OF 6 MONTHS OF EXPECTED USABLE CONSTRUCTION LIFE AT A TEMPERATURE RANGE OF 0°F. TO 120°F. SEE STANDARD DETAIL.
- 4. THE CONTRACTOR SHALL BE RESPONSIBLE FOR MAKING INSPECTIONS OF ALL EROSION CONTROL DEVICES ON A WEEKLY BASIS AND AFTER ALL STORMS THAT PRODUCE MORE THAN ONE-HALF (1/2") INCH TOTAL RAINFALL. ANY NEEDED REPAIRS SHALL BE PERFORMED IMMEDIATELY. THE CONTRACTOR SHALL DOCUMENT ALL INSPECTIONS AND ANY REPAIRS THAT ARE DONE TO MAINTAIN EFFICIENCY.
- 5. CONTRACTOR SHALL REMOVE DAILY ALL MUD, SOIL AND DEBRIS THAT MAY BE TRACKED ONTO EXISTING STREETS, DRIVES OR WALKS BY HIS EQUIPMENT OR THAT OF SUBCONTRACTORS OR SUPPLIERS.
- 6. THE TOTAL DISTURBED AREA IS LESS THAN ONE ACRE.



MATERIALS - COMPOST USED FOR FILTER SOCKS SHALL BE WEED, PATHOGEN AND INSECT FREE AND FREE OF ANY REFUSE, CONTAMINANTS OR OTHER MATERIALS TOXIC TO PLANT GROWTH. THEY SHALL BE DERIVED FROM A WELL-DECOMPOSED SOURCE OF ORGANIC MATTER AND CONSIST OF PARTICLES RANGING FROM 3/8" TO 2".

- 1. FILTER SOCKS WILL BE PLACED ON A LEVEL LINE ACROSS SLOPES; GENERALLY PARALLEL TO THE BASE OF THE SLOPE OR OTHER AFFECTED AREA. ON SLOPES APPROACHING 2:1; ADDITIONAL SOCKS SHALL BE PROVIDED AT THE TOP AND AS NEEDED MID-SLOPE.
- 2. FILTER SOCKS INTENDED TO BE LEFT AS A PERMANENT FILTER OR PART OF THE NATURAL LANDSCAPE, SHALL BE SEEDED AT THE TIME OF INSTALLATION FOR ESTABLISHMENT OF PERMANENT VEGETATION.
- 3. FILTER SOCKS ARE NOT TO BE USED IN CONCENTRATED FLOW SITUATIONS OR IN RUNOFF CHANNELS.

- 1. ROUTINE