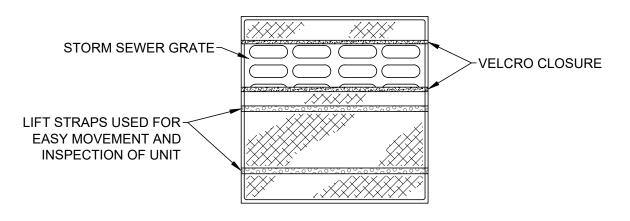

#### **INLET PROTECTION ALTERNATIVE** DANDY BAG DETAIL

NOT TO SCALE

SPECIFICATIONS FOR INLET PROTECTION IN SWALES, DITCH LINES OR YARD INLETS:

- INLET PROTECTION SHALL BE CONSTRUCTED EITHER BEFORE UPSLOPE LAND DISTURBANCE BEGINS OR BEFORE THE STORM DRAIN BECOMES OPERATIONAL.
- 2. THE EARTH AROUND THE INLET SHALL BE EXCAVATED COMPLETELY TO A DEPTH AT LEAST 18 INCHES.
- 3. THE WOODEN FRAME SHALL BE CONSTRUCTED OF 2-BY-4-INCH CONSTRUCTION-GRADE LUMBER. THE 2-BY-4-INCH POSTS SHALL BE DRIVEN 1 FOOT INTO THE GROUND AT FOUR CORNERS OF THE INLET AND THE TOP PORTION OF 2-BY-4-INCH FRAME ASSEMBLED USING THE OVERLAP JOINT SHOWN. THE TOP OF THE FRAME SHALL BE AT LEAST 6 INCHES BELOW ADJACENT ROADS IF PONDED WATER WOULD POSE A SAFETY HAZARD TO TRAFFIC.
- 4. WIRE MESH SHALL BE OF SUFFICIENT STRENGTH TO SUPPORT FABRIC WITH WATER FULLY IMPOUNDED AGAINST IT. IT SHALL BE STRETCHED TIGHTLY AROUND THE FRAME AND FASTENED SECURELY TO THE FRAME.
- GEOTEXTILE SHALL HAVE AN EQUIVALENT OPENING SIZE OF 20-40 SIEVE AND BE RESISTANT TO SUNLIGHT. IT SHALL BE STRETCHED TIGHTLY AROUND THE FRAME AND FASTENED SECURELY. IT SHALL EXTEND FROM THE TOP OF THE FRAME TO 18 INCHES BELOW THE INLET NOTCH ELEVATION. THE GEOTEXTILE SHALL OVERLAP ACROSS ONE SIDE OF THE INLET SO THE ENDS OF THE CLOTH ARE NOT FASTENED TO THE SAME
- BACKFILL SHALL BE PLACED AROUND THE INLET IN COMPACTED 6 INCH LAYERS UNTIL THE EARTH IS EVEN WITH NOTCH ELEVATION ON ENDS AND TOP ELEVATION ON SIDES.
- 7. A COMPACTED EARTH DIKE OR A CHECK DAM SHALL BE CONSTRUCTED IN THE DITCH LINE BELOW THE INLET IF THE INLET IS NOT IN A DEPRESSION AND IF RUNOFF BYPASSING THE INLET WILL NOT FLOW TO A SETTLING POND. THE TOP OF EARTH DIKES SHALL BE AT LEAST 6 INCHES HIGHER THAN THE TOP OF THE FRAME.