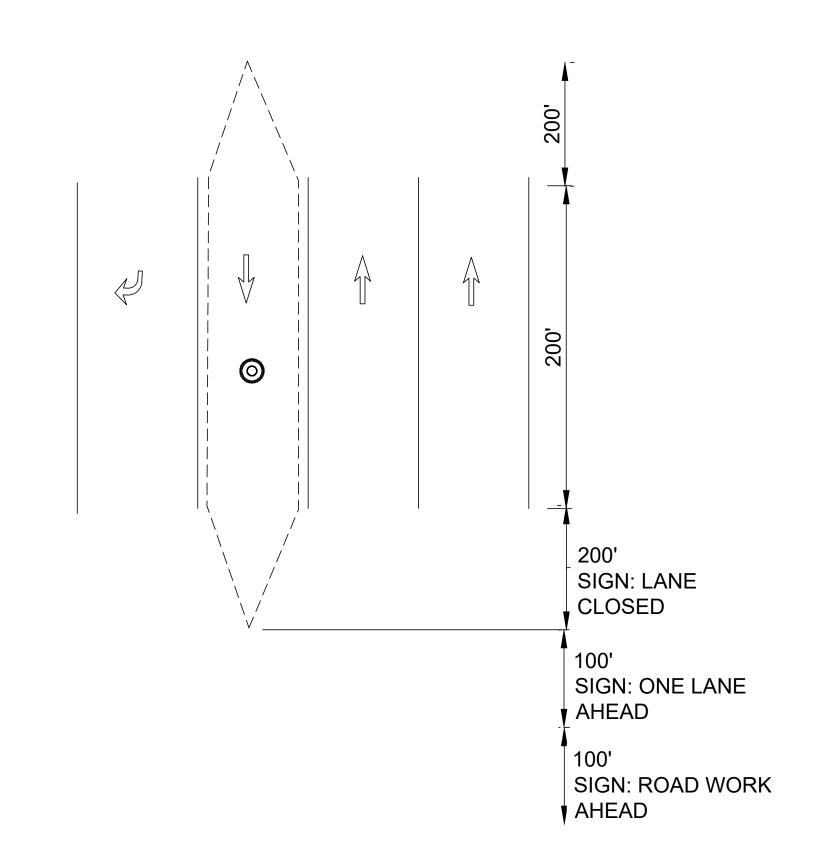

#### **CURB LANE CLOSURE, 4 LANES**

NOT TO SCALE

#### LENGTH OF CLOSURE

2. Several small work areas close together should be combined into one work zone. However, the closure shall not be more than 2000' long unless approved by the Engineer. The minimum length between closures shall be 2000'. Only one side of the road shall be closed in any one work zone.

#### SIGN LOCATION AND SPACING

- 3A. The minimum spacing between work zone signs is shown in Table I. Maximum spacing should not be greater than 1.5 times the distances shown in Table I.
- 3B. Sign spacing should be adjusted to avoid conflict with existing signs. Minimum spacing to existing signs shall be 200' for speeds of 45 mph or less and a minimum of 400' for speeds of 50 mph or greater.
- 3C. The location of the advance warning signs should be adjusted to provide for adequate sight distance for the existing vertical and horizontal roadway alignment.

#### BASIC SIGNING

- 5A. ROAD WORK AHEAD (W20-1) signs shall be provided on entrance ramps or roadways entering the work limits.
- 5B. END ROAD WORK (G20-2) signs are only required for lane closures of more than 1 day. It is intended that these signs be placed on the mainline, on all exit ramps, and on roadways exiting the work limits.
- 5C. Overlapping of signing for adjacent projects should be avoided where the messages could be confusing. Any ROAD WORK AHEAD (WŽO-1) or END ROAD WORK (GŽO-2) sign which falls within the limits of another traffic control zone shall be omitted or covered during the period when both projects are active.