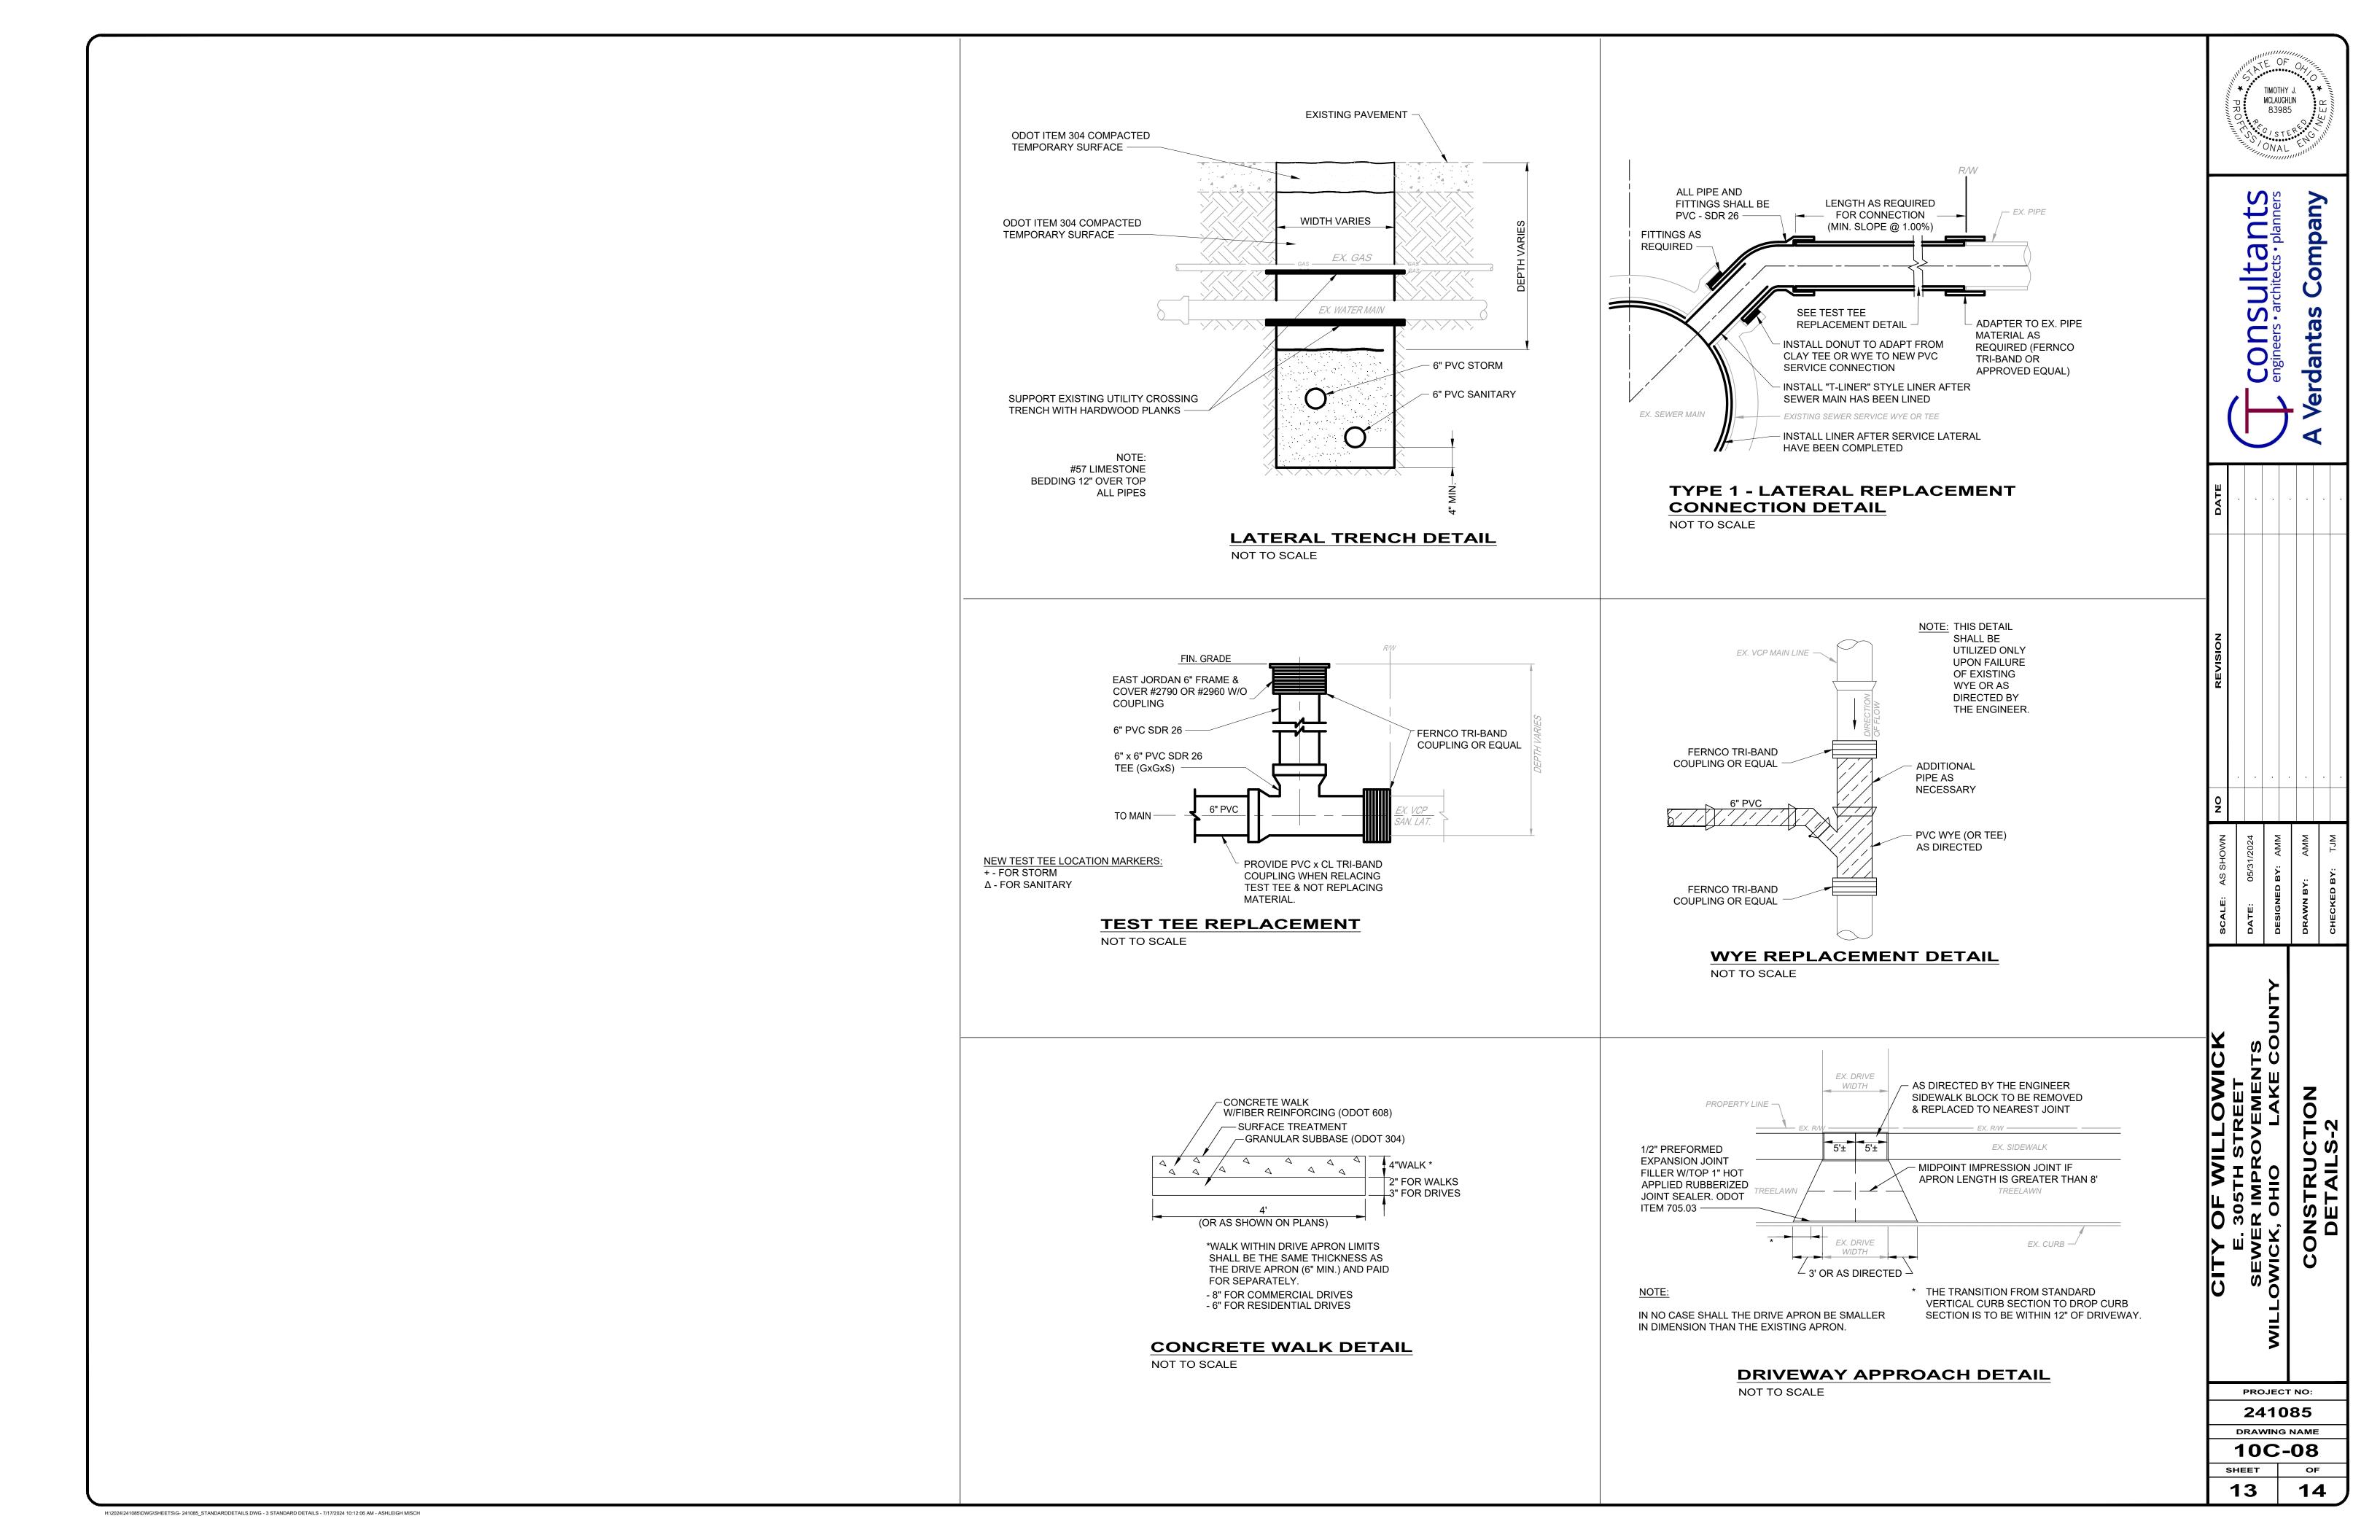

#### PROPOSED LINEWORK AND SYMBOLS

EX. STORM CIRCLE INLET

EX. GAS VALVE

| Sheet List Table |                                      |                      |  |  |  |  |
|------------------|--------------------------------------|----------------------|--|--|--|--|
| Sheet<br>Number  | Sheet Title                          | Sheet<br>Description |  |  |  |  |
| 1                | COVER SHEET                          | 00G-01               |  |  |  |  |
| 2                | GENERAL NOTES INDEX & SYMBOLOGY      | 00G-02               |  |  |  |  |
| 3                | MAINTENCE OF TRAFFIC DETAIL          | 00G-03               |  |  |  |  |
| 4                | MAINTENCE OF TRAFFIC NOTES           | 00G-04               |  |  |  |  |
| 5                | EROSION AND SEDIMENT CONTROL DETAILS | SWPP-01              |  |  |  |  |
| 6                | PLAN AND PROFILE STA. 0+00 TO 4+50   | 10C-01               |  |  |  |  |
| 7                | PLAN AND PROFILE STA. 4+50 TO 9+75   | 10C-02               |  |  |  |  |
| 8                | PLAN AND PROFILE STA. 9+75 TO 14+50  | 10C-03               |  |  |  |  |
| 9                | PLAN AND PROFILE STA. 14+50 TO 19+50 | 10C-04               |  |  |  |  |
| 10               | PLAN AND PROFILE STA. 19+50 TO 24+50 | 10C-05               |  |  |  |  |
| 11               | PLAN AND PROFILE STA. 24+50 TO END   | 10C-06               |  |  |  |  |
| 12               | CONSTRUCTION DETAILS-1               | 10C-07               |  |  |  |  |
| 13               | CONSTRUCTION DETAILS-2               | 10C-08               |  |  |  |  |
| 14               | IMPROVEMENTS SCHEDULE                | 10C-09               |  |  |  |  |