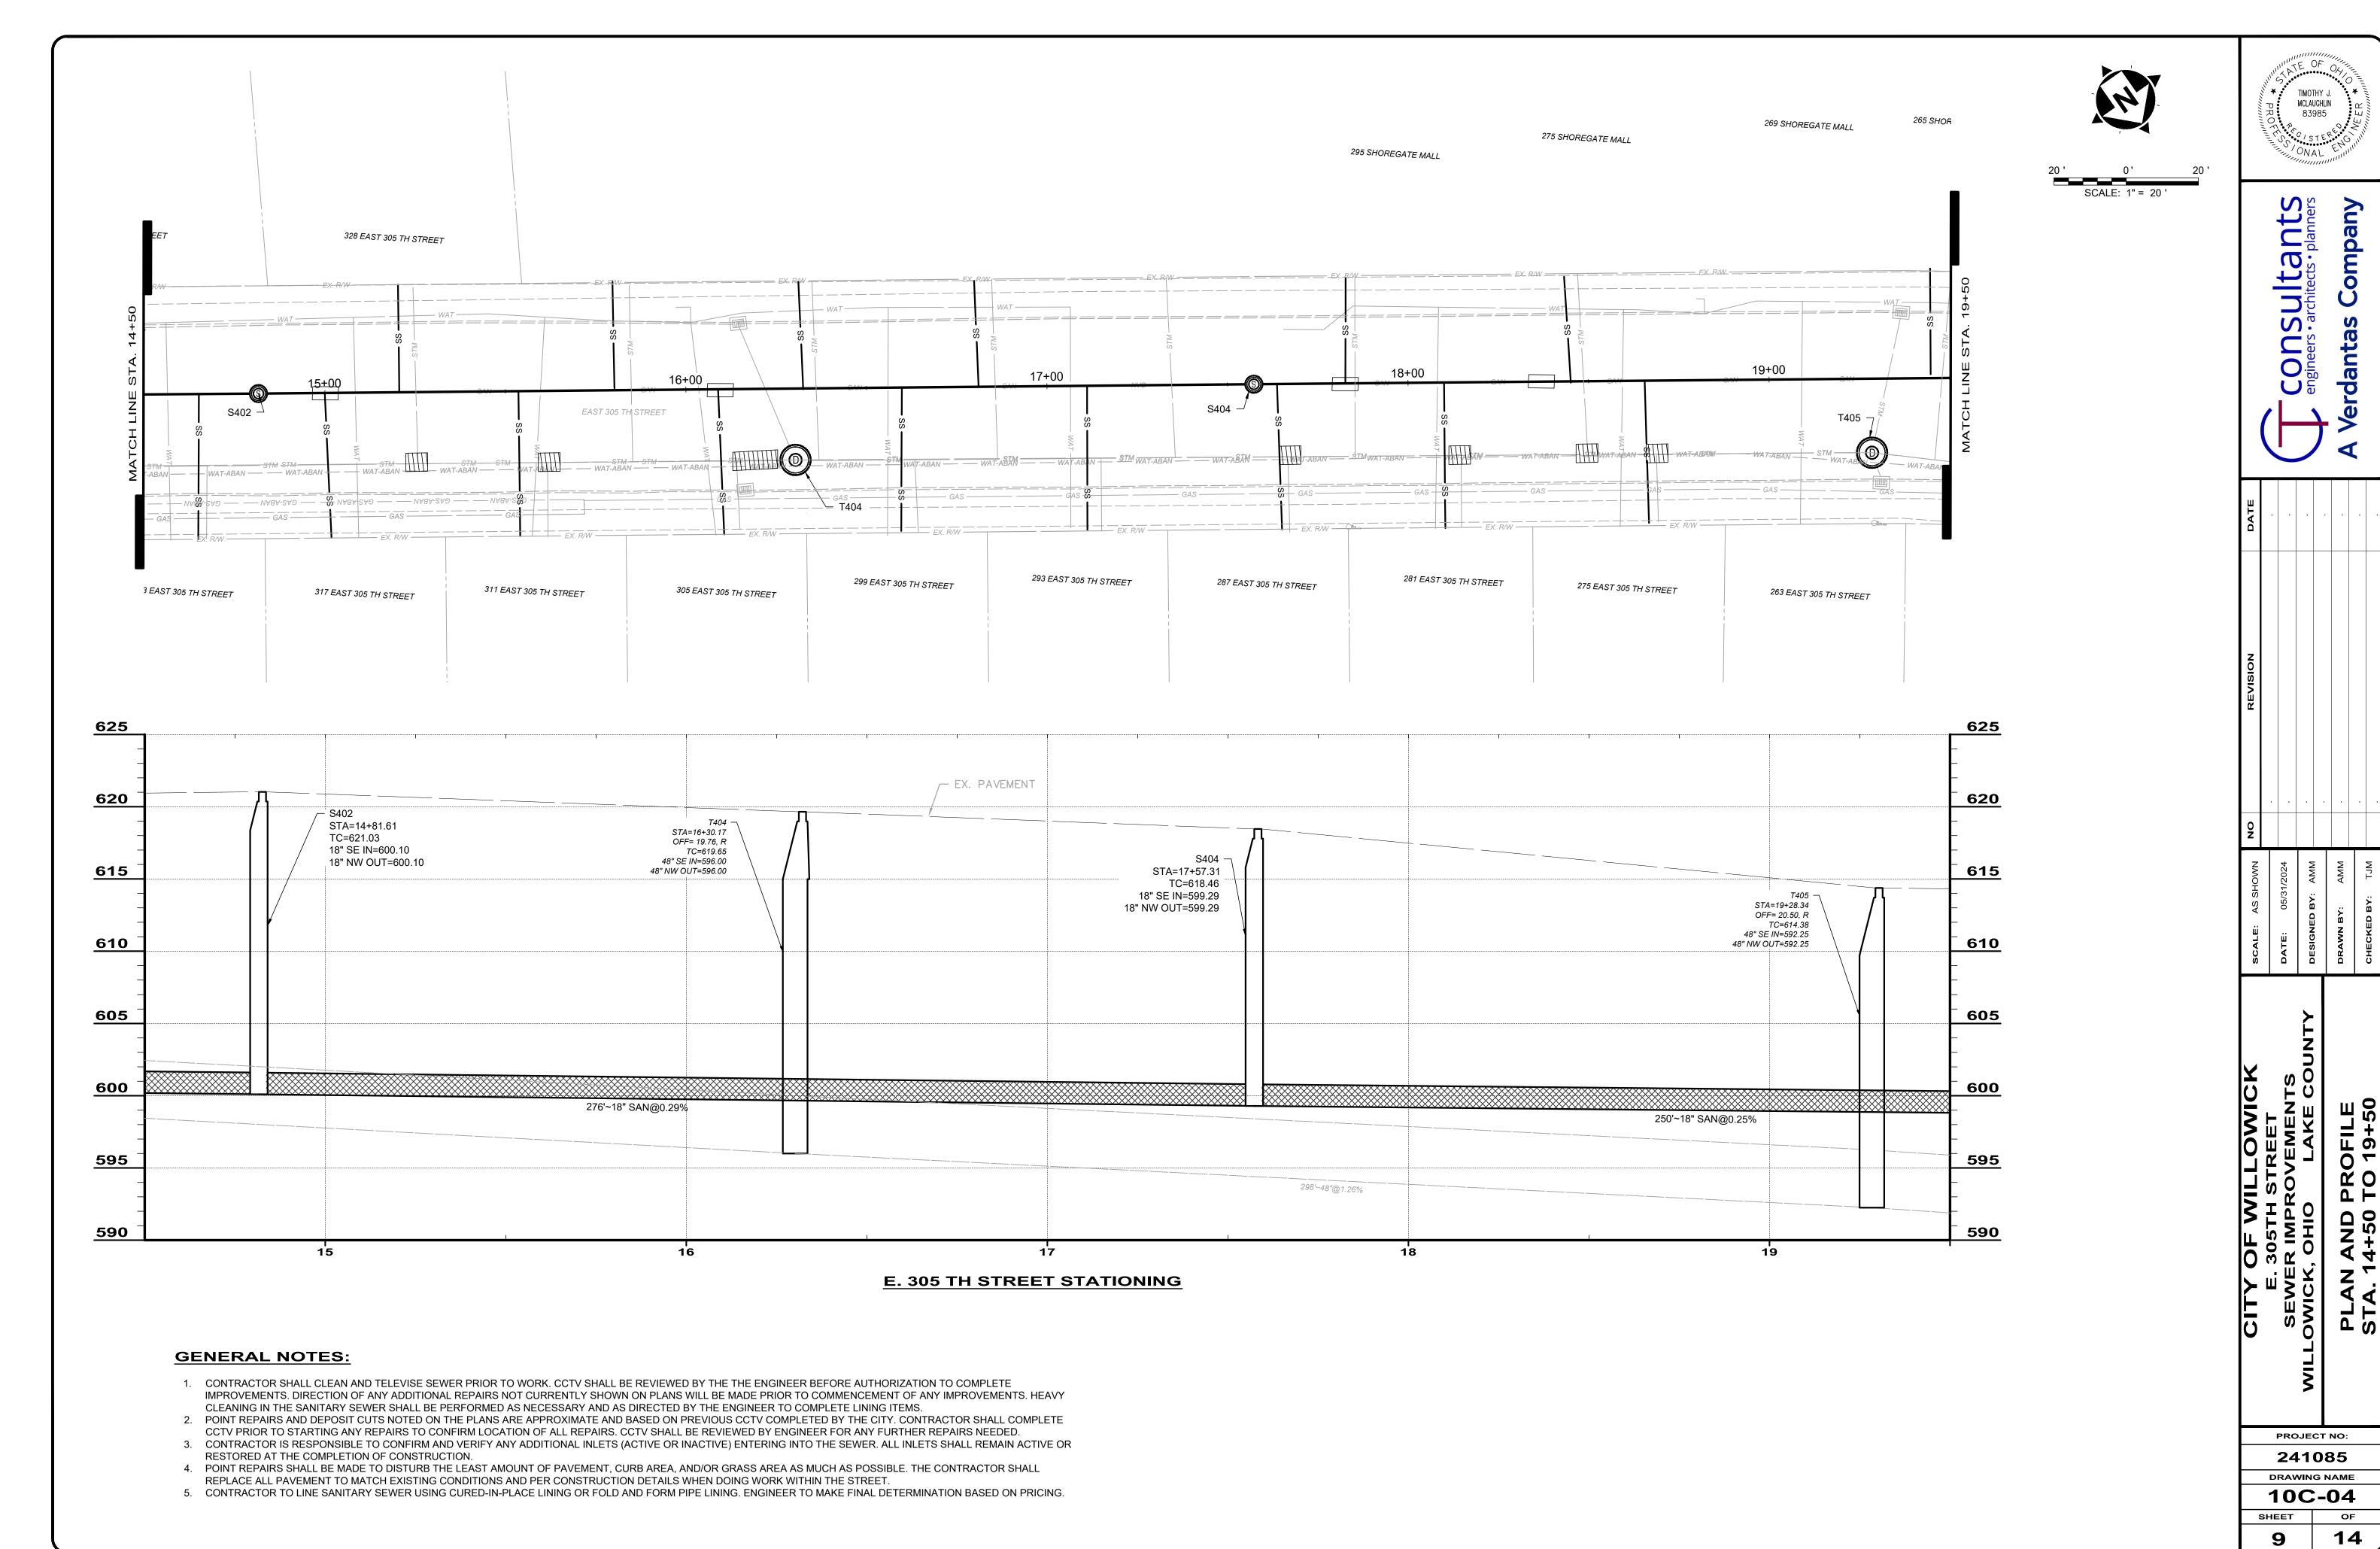

#### **E. 305 TH STREET STATIONING**

#### **GENERAL NOTES:**

- 1. CONTRACTOR SHALL CLEAN AND TELEVISE SEWER PRIOR TO WORK. CCTV SHALL BE REVIEWED BY THE THE ENGINEER BEFORE AUTHORIZATION TO COMPLETE IMPROVEMENTS. DIRECTION OF ANY ADDITIONAL REPAIRS NOT CURRENTLY SHOWN ON PLANS WILL BE MADE PRIOR TO COMMENCEMENT OF ANY IMPROVEMENTS. HEAVY CLEANING IN THE SANITARY SEWER SHALL BE PERFORMED AS NECESSARY AND AS DIRECTED BY THE ENGINEER TO COMPLETE LINING ITEMS.
- 2. POINT REPAIRS AND DEPOSIT CUTS NOTED ON THE PLANS ARE APPROXIMATE AND BASED ON PREVIOUS CCTV COMPLETED BY THE CITY. CONTRACTOR SHALL COMPLETE
- CCTV PRIOR TO STARTING ANY REPAIRS TO CONFIRM LOCATION OF ALL REPAIRS. CCTV SHALL BE REVIEWED BY ENGINEER FOR ANY FURTHER REPAIRS NEEDED. 3. CONTRACTOR IS RESPONSIBLE TO CONFIRM AND VERIFY ANY ADDITIONAL INLETS (ACTIVE OR INACTIVE) ENTERING INTO THE SEWER. ALL INLETS SHALL REMAIN ACTIVE OR
- RESTORED AT THE COMPLETION OF CONSTRUCTION. 4. POINT REPAIRS SHALL BE MADE TO DISTURB THE LEAST AMOUNT OF PAVEMENT, CURB AREA, AND/OR GRASS AREA AS MUCH AS POSSIBLE. THE CONTRACTOR SHALL
- REPLACE ALL PAVEMENT TO MATCH EXISTING CONDITIONS AND PER CONSTRUCTION DETAILS WHEN DOING WORK WITHIN THE STREET.
- 5. CONTRACTOR TO LINE SANITARY SEWER USING CURED-IN-PLACE LINING OR FOLD AND FORM PIPE LINING. ENGINEER TO MAKE FINAL DETERMINATION BASED ON PRICING.