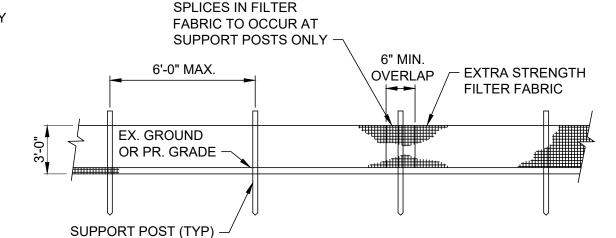

#### RESTORATION/SEDIMENTATION AND EROSION CONTROL

- 1. ALL AREAS DISTURBED BY CONSTRUCTION ACTIVITIES AND OTHER AREAS AS SHOWN ON PLANS SHALL BE PROPERLY RESTORED WITH 4" OF TOPSOIL, SEEDING AND MULCHING PER THE SPECIFICATIONS.
- 2. IN ALL DISTURBED AREAS THE CONTOURS WILL BE RESTORED IN A MANNER THAT MAINTAINS EXISTING DRAINAGE PATTERNS. FOLLOWED BY SEEDING AND MULCHING. IF, DUE TO WEATHER, FINAL GRADING CANNOT BE ACCOMPLISHED IMMEDIATELY, TEMPORARY SEEDING & MULCHING, WITHIN SEVEN DAYS, WILL BE USED UNTIL FINAL RESTORATION CAN OCCUR.
- 3. SILT FENCING SHALL BE EXTRA STRENGTH SYNTHETIC FILTER FABRIC HAVING A MINIMUM FLOW RATE OF 0.3 GA/SQ.FT/MINUTE AND SHALL CONTAIN ULTRAVIOLET RAY INHIBITORS AND STABILIZERS TO PROVIDE A MINIMUM OF 6 MONTHS OF EXPECTED USABLE CONSTRUCTION LIFE AT A TEMPERATURE RANGE OF 0°F. TO 120°F. SEE STANDARD DETAIL.
- 4. THE CONTRACTOR SHALL BE RESPONSIBLE FOR MAKING INSPECTIONS OF ALL EROSION CONTROL DEVICES ON A WEEKLY BASIS AND AFTER ALL STORMS THAT PRODUCE MORE THAN ONE-HALF (1/2") INCH TOTAL RAINFALL. ANY NEEDED REPAIRS SHALL BE PERFORMED IMMEDIATELY. THE CONTRACTOR SHALL DOCUMENT ALL INSPECTIONS AND ANY REPAIRS THAT ARE DONE TO MAINTAIN EFFICIENCY.
- 5. CONTRACTOR SHALL REMOVE DAILY ALL MUD, SOIL AND DEBRIS THAT MAY BE TRACKED ONTO EXISTING STREETS, DRIVES OR WALKS BY HIS EQUIPMENT OR THAT OF SUBCONTRACTORS OR SUPPLIERS.
- 6. THE TOTAL DISTURBED AREA IS LESS THAN ONE ACRE.

#### SILT FENCE NOTES:

- 1. SILT FENCE SHALL BE CONSTRUCTED BEFORE UPSLOPE LAND DISTURBANCE BEGINS.
- 2. ALL SILT FENCE SHALL BE PLACED AS CLOSE TO THE CONTOUR AS POSSIBLE SO THAT WATER WILL NOT CONCENTRATE AT LOW POINTS IN THE FENCE AND SO THAT SMALL SWALES OR DEPRESSIONS WHICH MAY CARRY SMALL CONCENTRATED FLOWS TO THE SILT FENCE ARE DISSIPATED ALONG ITS LENGTH.
- 3. TO PREVENT WATER PONDED BY THE SILT FENCE FROM FLOWING AROUND THE ENDS, EACH END SHALL BE CONSTRUCTED UPSLOPE SO THAT THE ENDS ARE AT A HIGHER ELEVATION.
- WHERE POSSIBLE, SILT FENCE SHALL BE PLACED ON THE FLATTEST AREA AVAILABLE. WHERE POSSIBLE VEGETATION SHALL BE PRESERVED FOR 5 FEET (OR AS MUCH AS POSSIBLE) UPSLOPE FROM THE SILT FENCE. IF VEGETATION IS REMOVED, IT SHALL BE REESTABLISHED WITHIN 7 DAYS FROM THE INSTALLATION OF THE SILT
- 5. THE HEIGHT OF THE SILT FENCE SHALL BE A MINIMUM OF 16 INCHES ABOVE THE ORIGINAL GROUND SURFACE.
- 6. THE SILT FENCE SHALL BE PLACED IN A TRENCH CUT A MINIMUM OF 6 INCHES DEEP. THE TRENCH SHALL BE CUT WITH A TRENCHER, CABLE LAYING MACHINE, OR OTHER SUITABLE DEVICE WHICH WILL ENSURE AN ADEQUATELY UNIFORM TRENCH DEPTH.
- THE SILT FENCE SHALL BE PLACED WITH THE STAKES ON THE DOWNSLOPE SIDE OF THE GEOTEXTILE AND SO THAT 8 INCHES OF CLOTH ARE BELOW THE GROUND SURFACE. EXCESS MATERIAL SHALL LAY ON THE BOTTOM OF THE 6-INCH-DEEP TRENCH. THE TRENCH SHALL BE BACKFILLED AND COMPACTED.
- SEAMS BETWEEN SECTION OF SILT FENCE SHALL BE OVERLAPPED WITH THE END STAKES OF EACH SECTION WRAPPED TOGETHER BEFORE DRIVING INTO THE GROUND.
- 9. MAINTENANCE SILT FENCE SHALL ALLOW RUNOFF TO PASS ONLY AS DIFFUSE FLOW THROUGH THE GEOTEXTILE. IF RUNOFF OVERTOPS THE SILT FENCE, FLOWS UNDER OR AROUND THE ENDS, OR IN ANY OTHER WAY BECOMES A CONCENTRATED FLOW, ONE OF THE FOLLOWING SHALL BE PERFORMED, AS APPROPRIATE:
- 9.1. THE LAYOUT OF THE SILT FENCE SHALL BE CHANGED,
- ACCUMULATED SEDIMENT SHALL BE REMOVED, OR
- 9.3. OTHER PRACTICES SHALL BE INSTALLED.

#### 10. SILT FENCE MATERIALS

- 10.1. FENCE POSTS THE LENGTH SHALL BE A MINIMUM OF 32 INCHES LONG. WOOD POSTS WILL BE 2 X 2 INCH
- HARDWOOD OF SOUND QUALITY. THE MAXIMUM SPACING BETWEEN POSTS SHALL BE 10 FEET.
- 10.2. SILT FENCE FABRIC (SEE CHART BELOW):

| FABRIC PROPERTIES               | VALUES                   | TEST METHOD            |
|---------------------------------|--------------------------|------------------------|
| GRAB TENSILE STRENGTH           | 90 LB. MINIMUM           | ASTM D 1682            |
| MULLEN BURST STRENGTH           | 190 PSI MINIMUM          | ASTM D 3786            |
| SLURRY FLOW RATE                | 0.3 GAL./MIN./F2 MAXIMUM |                        |
| EQUIVALENT OPENING SIZE         | 40-80                    | US STD. SIEVE CW-02215 |
| ULTRAVIOLET RADIATION STABILITY | 90% MINIMUM              | ASTM-G-26              |