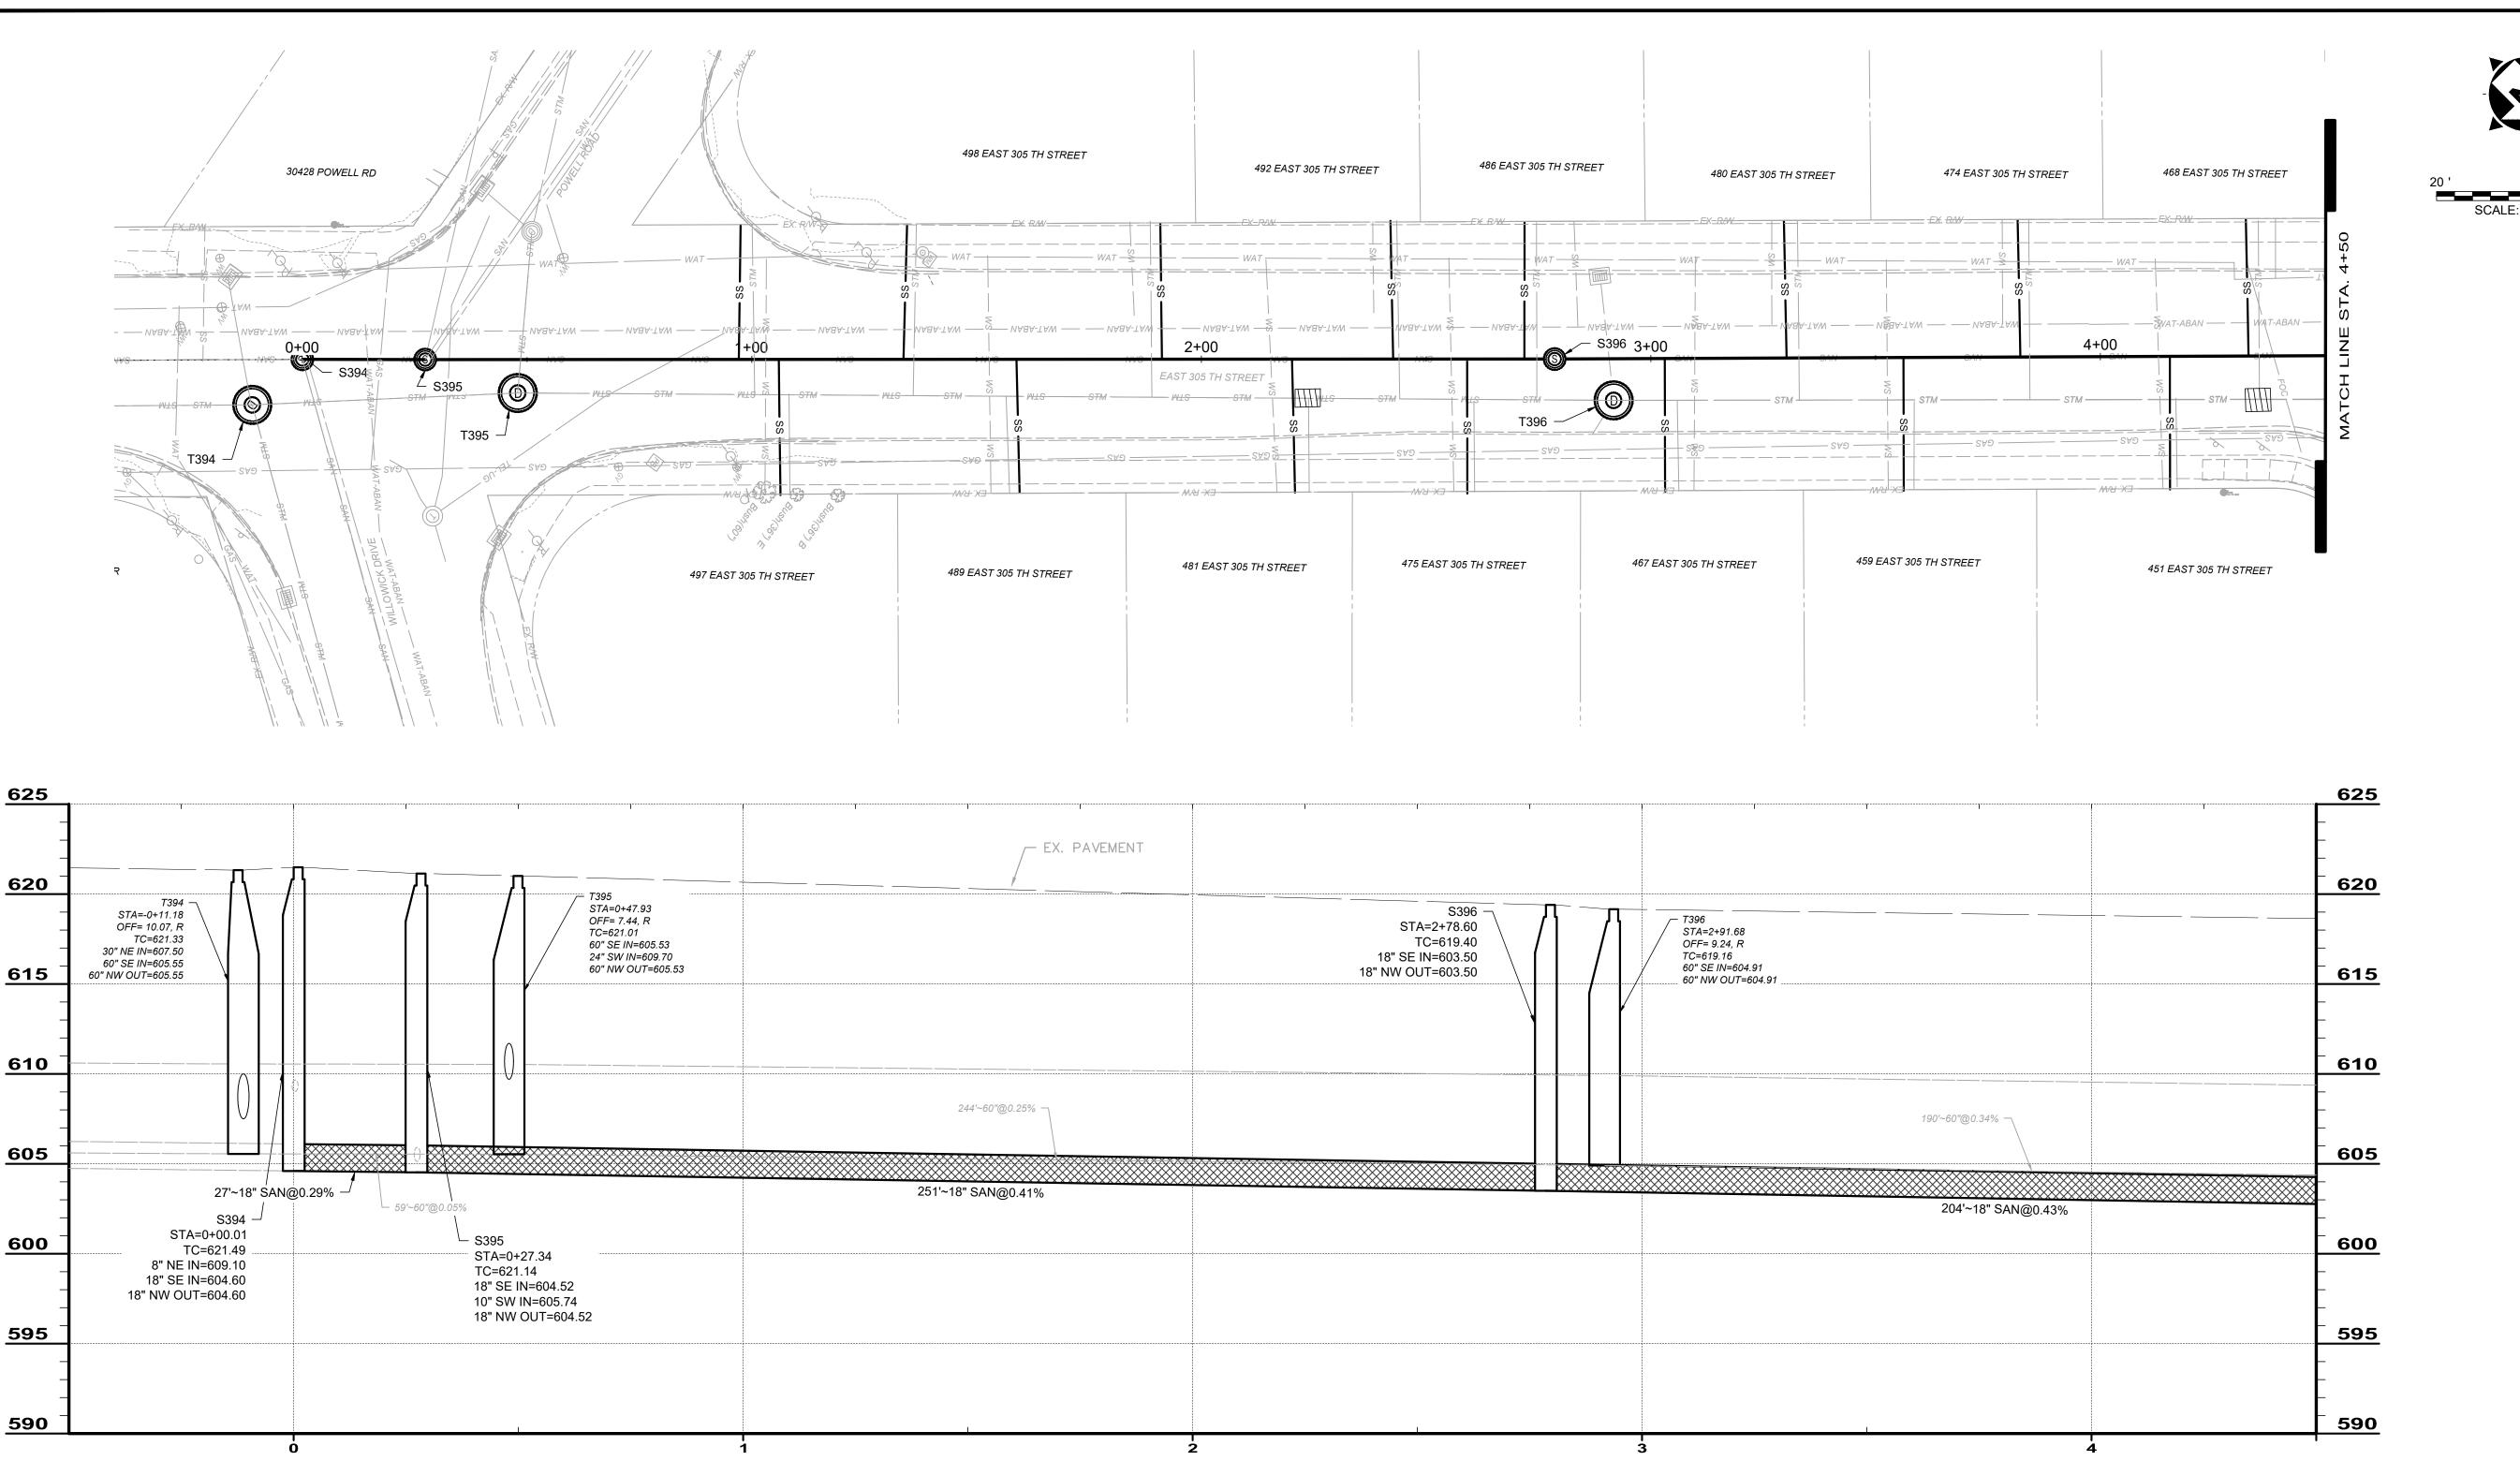

#### **E. 305 TH STREET STATIONING**

#### **GENERAL NOTES:**

- 1. CONTRACTOR SHALL CLEAN AND TELEVISE SEWER PRIOR TO WORK. CCTV SHALL BE REVIEWED BY THE THE ENGINEER BEFORE AUTHORIZATION TO COMPLETE IMPROVEMENTS. DIRECTION OF ANY ADDITIONAL REPAIRS NOT CURRENTLY SHOWN ON PLANS WILL BE MADE PRIOR TO COMMENCEMENT OF ANY IMPROVEMENTS. HEAVY CLEANING IN THE SANITARY SEWER SHALL BE PERFORMED AS NECESSARY AND AS DIRECTED BY THE ENGINEER TO COMPLETE LINING ITEMS.
- 2. POINT REPAIRS AND DEPOSIT CUTS NOTED ON THE PLANS ARE APPROXIMATE AND BASED ON PREVIOUS CCTV COMPLETED BY THE CITY. CONTRACTOR SHALL COMPLETE
- CCTV PRIOR TO STARTING ANY REPAIRS TO CONFIRM LOCATION OF ALL REPAIRS. CCTV SHALL BE REVIEWED BY ENGINEER FOR ANY FURTHER REPAIRS NEEDED. 3. CONTRACTOR IS RESPONSIBLE TO CONFIRM AND VERIFY ANY ADDITIONAL INLETS (ACTIVE OR INACTIVE) ENTERING INTO THE SEWER. ALL INLETS SHALL REMAIN ACTIVE OR
- RESTORED AT THE COMPLETION OF CONSTRUCTION. 4. POINT REPAIRS SHALL BE MADE TO DISTURB THE LEAST AMOUNT OF PAVEMENT, CURB AREA, AND/OR GRASS AREA AS MUCH AS POSSIBLE. THE CONTRACTOR SHALL
- REPLACE ALL PAVEMENT TO MATCH EXISTING CONDITIONS AND PER CONSTRUCTION DETAILS WHEN DOING WORK WITHIN THE STREET.
- 5. CONTRACTOR TO LINE SANITARY SEWER USING CURED-IN-PLACE LINING OR FOLD AND FORM PIPE LINING. ENGINEER TO MAKE FINAL DETERMINATION BASED ON PRICING.

| STC   | ORM DEP | OSIT CUT              |
|-------|---------|-----------------------|
| US MH | DS MH   | STA. OF<br>DEPOSIT CU |
| T395  | T396    | 2+23                  |
| T396  | T397A   | 4+35                  |
| T396  | T397A   | 4+72                  |
| T397A | T399A   | 4+96                  |
| T399A | T399    | 5+86                  |
| T399A | T399    | 6+59                  |
| T399  | T399C   | 7+71                  |
| T399  | T399C   | 7+98                  |
| T399  | T399C   | 8+50                  |
| T399  | T399C   | 8+79                  |
| T399  | T399C   | 9+03                  |
| T399  | T399C   | 9+44                  |
| T399C | T402    | 10+53                 |
| T399C | T402    | 10+71                 |
| T399C | T402    | 11+94                 |
| T399C | T402    | 12+46                 |
| T402  | T404    | 13+25                 |
| T402  | T404    | 15+25                 |
| T402  | T404    | 15+61                 |
| T402  | T404    | 16+13                 |
| T404  | T405    | 17+67                 |
| T404  | T405    | 18+14                 |
| T404  | T405    | 18+48                 |
| T404  | T405    | 18+69                 |

| US MH | DS MH | US STA. | DS STA. | PIPE SIZE<br>(INCHES) | EXISTING<br>MATERIAL | PROPOSED<br>THICKNESS<br>(MM) | THICKNESS<br>(AS BUILT) |
|-------|-------|---------|---------|-----------------------|----------------------|-------------------------------|-------------------------|
| S394  | S395  | 0+00    | 0+27    | 18                    | VCP                  | 12                            | 0                       |
| S395  | S396  | 0+27    | 2+79    | 18                    | VCP                  | 12                            |                         |
| S396  | S397A | 2+79    | 4+83    | 18                    | VCP                  | 12                            | Q                       |
| S397A | S397  | 4+83    | 5+66    | 18                    | VCP                  | 12                            |                         |
| S397  | S399A | 5+66    | 7+05    | 18                    | VCP                  | 12                            | 0                       |
| S399A | S399  | 7±05    | 8+18    | 18                    | VCP                  | 12                            |                         |
| S399  | S399B | 8+18    | 9+34    | 18                    | VCP                  | 12                            |                         |
| S399B | S400  | 9+34    | 10+18   | 18                    | VCP                  | 12                            | 5<br>ci                 |
| S400  | S401  | 10+18   | 12+08   | 18                    | VCP                  | 12                            |                         |
| S401  | S402  | 12+08   | 14+82   | 18                    | VCP                  | 12                            | 5                       |
| S402  | S404  | 14+82   | 17+57   | 18                    | VCP                  | 12                            | 1.                      |
| S404  | S405  | 17+57   | 20+07   | 18                    | VCP                  | 12                            | 6                       |
| S405  | S407  | 20+07   | 22+95   | 18                    | VCP                  | 12                            |                         |
| S407  | S408  | 22+95   | 25+14   | 18                    | VCP                  | 12                            | 5<br>a                  |
| S408  | S020  | 25+14   | 27+27   | 18                    | VCP                  | 12                            |                         |

|       | W 73    |                | 85 Y          | MA               | ANHOLE LINING       | .00                          |                    |
|-------|---------|----------------|---------------|------------------|---------------------|------------------------------|--------------------|
| MH    | STATION | AVG ID<br>(FT) | DEPTH<br>(FT) | WALL<br>MATERIAL | MH SEALING<br>(Y/N) | CASTING REPLACEMENT<br>(Y/N) | ADDITIONAL REPAIRS |
| S394  | 0+00    | 4              | 16.89         | BRICK            | Y                   | N                            |                    |
| S395  | 0+27    | 4              | 16.62         | BRICK            | Υ                   | N                            |                    |
| T394  | 0+00    | 8              | 15.78         | BRICK            | Y                   | N                            |                    |
| T395  | 0+48    | 8              | 15.48         | BRICK            | Υ                   | N                            |                    |
| S396  | 2+79    | 4              | 15.9          | BRICK            | Υ                   | N                            |                    |
| T396  | 2+92    | 8              | 14.25         | BRICK            | Y                   | N                            |                    |
| S397A | 4+82    | 4              | 14.93         | BRICK            | Υ                   | N                            |                    |
| T397A | 4+83    | 8              | 16.82         | BRICK            | Y                   | N                            |                    |
| S397  | 5+66    | 4              | 16.83         | BRICK            | Υ                   | N                            |                    |
| T399A | 5+73    | 8              | 14.86         | BRICK            | Y                   | N                            |                    |
| T399  | 6+76    | 8              | 14.83         | BRICK            | Υ                   | N                            |                    |
| S399A | 7+05    | 4              | 16.66         | BRICK            | Y                   | N                            |                    |
| S399  | 8+18    | 4              | 18.05         | BRICK            | Υ                   | N                            |                    |
| S399B | 9+34    | 4              | 19.15         | BRICK            | Y                   | N                            |                    |
| T399C | 9+50    | 8              | 18.21         | BRICK            | Υ                   | N                            |                    |
| S400  | 10+18   | 4              | 19.82         | BRICK            | Y                   | N                            |                    |
| S401  | 12+08   | 4              | 21.41         | BRICK            | Υ                   | N                            |                    |
| T402  | 12+61   | 8              | 21.25         | BRICK            | Y                   | N                            |                    |
| S402  | 14+82   | 4              | 20.93         | BRICK            | Υ                   | N                            |                    |
| T404  | 16+30   | 8              | 23.65         | BRICK            | Y                   | N                            |                    |
| S404  | 17+57   | 4              | 19.17         | BRICK            | Y                   | N                            |                    |
| T405  | 19+28   | 8              | 22.13         | BRICK            | Y                   | N                            |                    |
| S405  | 20+07   | 4              | 14.29         | BRICK            | Y                   | N                            |                    |
| S407  | 22+95   | 4              | 14.78         | BRICK            | Y                   | N                            |                    |
| S408  | 25+14   | 4              | 19.6          | BRICK            | Y                   | N                            |                    |
| S020  | 27+27   | 4              | 22.41         | BRICK            | Y                   | N                            |                    |