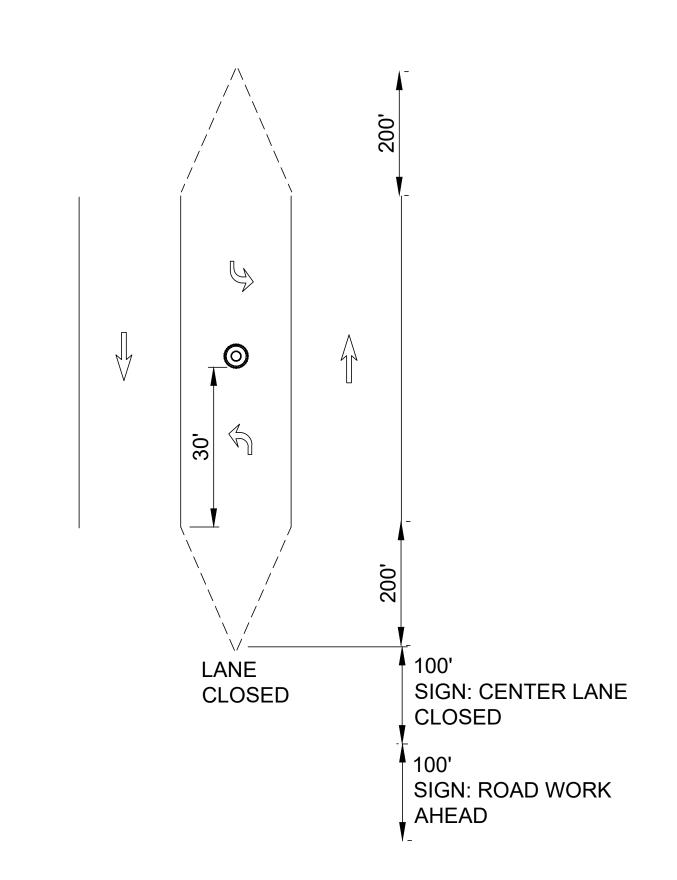

### CENTER LANE CLOSURE, 3 LANES NOT TO SCALE

#### LENGTH OF CLOSURE

2. Several small work areas close together should be combined into one work zone. However, the closure shall not be more than 2000' long unless approved by the Engineer. The minimum length between closures shall be 2000'. Only one side of the road shall be closed in any one work zone.

#### SIGN LOCATION AND SPACING

- 3A. The minimum spacing between work zone signs is shown in Table I. Maximum spacing should not be greater than 1.5 times the distances shown in Table I.
- 3B. Sign spacing should be adjusted to avoid conflict with existing signs. Minimum spacing to existing signs shall be 200' for speeds of 45 mph or less and a minimum of 400' for speeds of 50 mph or greater.
- 3C. The location of the advance warning signs should be adjusted to provide for adequate sight distance for the existing vertical and horizontal roadway alignment.

#### BASIC SIGNING

- 5A. ROAD WORK AHEAD (W20-1) signs shall be provided on entrance ramps or roadways entering the work limits.
- 5B. END ROAD WORK (G20-2) signs are only required for lane closures of more than 1 day. It is intended that these signs be placed on the mainline, on all exit ramps, and on roadways exiting the work limits.
- 5C. Overlapping of signing for adjacent projects should be avoided where the messages could be confusing. Any ROAD WORK AHEAD (WŽO-1) or END ROAD WORK (GŽO-2) sign which falls within the limits of another traffic control zone shall be omitted or covered during the period when both projects are active.

#### DRUMS / CONES

- 8A. Drum spacing shall be as follows:
  - a) Spacing along the closure shall be 40' center-to-center. b) Spacing along the approach taper shall be 10' centerto-center.
- 8B. Cones may be substituted for drums as follows:
  - a) Cones used for daytime traffic control shall have a minimum height of 28".
    b) Cones used for nighttime traffic control shall have
  - a minimum height of 42".
  - c) Use of cones at night shall be prohibited along tapers.
- 8C. Provisions shall be made to stabilize the cones and drums to prevent them from blowing over.
- 8D. A minimum of two drums shall be used to close the paved shoulder.