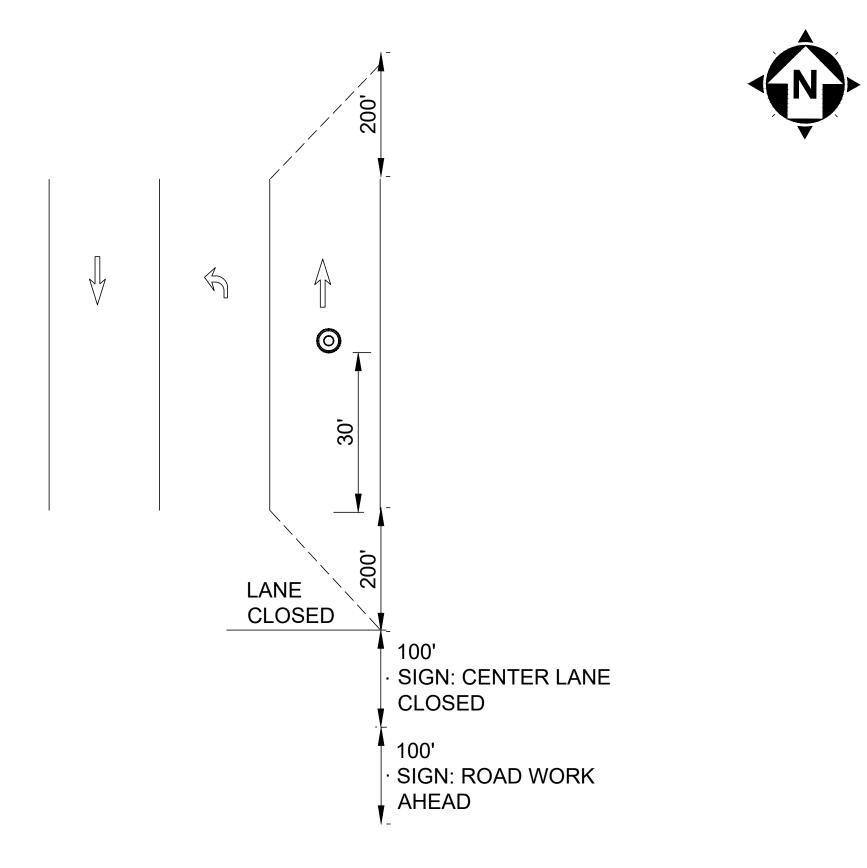

### CENTER LANE CLOSURE, 3 LANES NOT TO SCALE

#### LENGTH OF CLOSURE

2. Several small work areas close together should be combined into one work zone. However, the closure shall not be more than 2000' long unless approved by the Engineer. The minimum length between closures shall be 2000'. Only one side of the road shall be closed in any one work zone.

#### SIGN LOCATION AND SPACING

- 3A. The minimum spacing between work zone signs is shown in Table I. Maximum spacing should not be greater than 1.5 times the distances shown in Table I.
- 3B. Sign spacing should be adjusted to avoid conflict with existing signs. Minimum spacing to existing signs shall be 200' for speeds of 45 mph or less and a minimum of 400' for speeds of 50 mph or greater.
- 3C. The location of the advance warning signs should be adjusted to provide for adequate sight distance for the existing vertical and horizontal roadway alignment.

#### BASIC SIGNING

- 5A. ROAD WORK AHEAD (W20-1) signs shall be provided on entrance ramps or roadways entering the work limits.
- 5B. END ROAD WORK (G20-2) signs are only required for lane closures of more than 1 day. It is intended that these signs be placed on the mainline, on all exit ramps, and on roadways exiting the work limits.
- 5C. Overlapping of signing for adjacent projects should be avoided where the messages could be confusing. Any ROAD WORK AHEAD (WŽO-1) or END ROAD WORK (GŽO-2) sign which falls within the limits of another traffic control zone shall be omitted or covered during the period when both projects are active.