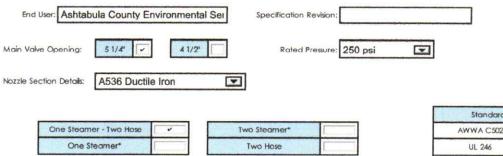

# **Specification Review** End User: Ashtabula County Environmental Services Specification Revision: First Reviewer: Date: Second Reviewer: Date: Part Number(s): Update New ~ Completed By: Date: Subittal Drawing: New Update Number: Revision: Completed By: Date: Approvals:

Medallion Fire Hydrant

 $|\tilde{u}|$ 

| Engineering Manager: | Date: |  |
|----------------------|-------|--|
| Sales Manager:       | Date: |  |

# Medallion Fire Hydrant

Specification Review

| Standards | Standards |  |
|-----------|-----------|--|
| AWWA C502 | ~         |  |
| UL 246    |           |  |
| FM 1510   |           |  |
| NSF 61    |           |  |