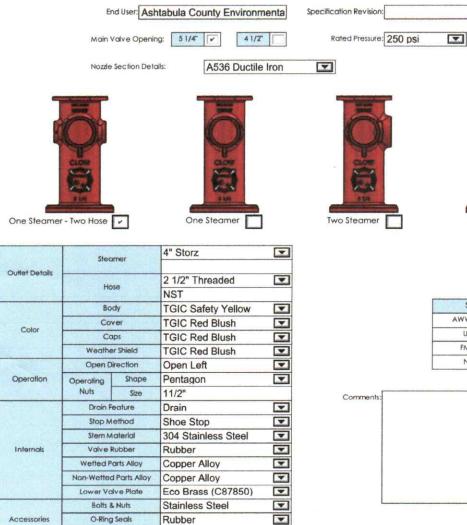

Medallion Fire Hydrant

 $|\tilde{u}|$ 

| Engineering Manager: | Date: |  |
|----------------------|-------|--|
| Sales Manager:       | Date: |  |

# Medallion Fire Hydrant

Specification Review

| Standards | Standards |  |
|-----------|-----------|--|
| AWWA C502 | ~         |  |
| UL 246    |           |  |
| FM 1510   |           |  |
| NSF 61    |           |  |

|                                       | Steamer                |           | 4" Storz            | V |
|---------------------------------------|------------------------|-----------|---------------------|---|
| Outlet Details                        |                        |           |                     |   |
|                                       | Hose                   |           | 2 1/2" Threaded     | - |
|                                       |                        |           | NST                 |   |
| 1                                     | Bc                     | ody       | TGIC Safety Yellow  | ¥ |
| Color                                 | Co                     | over      | TGIC Red Blush      |   |
| Color                                 | C                      | aps       | TGIC Red Blush      |   |
|                                       | Weath                  | er Shield | TGIC Red Blush      | - |
|                                       | Open Direction         |           | Open Left           | T |
| Operation                             | Operating              | Shape     | Pentagon            | - |
|                                       | Nuts                   | Size      | 11/2"               |   |
|                                       | Drain Feature          |           | Drain               |   |
|                                       | Stop Method            |           | Shoe Stop           | • |
|                                       | Stem Material          |           | 304 Stainless Steel | - |
| Internals                             | Valve Rubber           |           | Rubber              | - |
|                                       | Wetted Parts Alloy     |           | Copper Alloy        |   |
|                                       | Non-Wetted Parts Alloy |           | Copper Alloy        | - |
|                                       | Lower Valve Plate      |           | Eco Brass (C87850)  |   |
| · · · · · · · · · · · · · · · · · · · | Bolts & Nuts           |           | Stainless Steel     | - |
| Accessories                           | O-Ring Seals           |           | Rubber              | - |
|                                       | Chains                 |           | Zinc Plated Steel   |   |