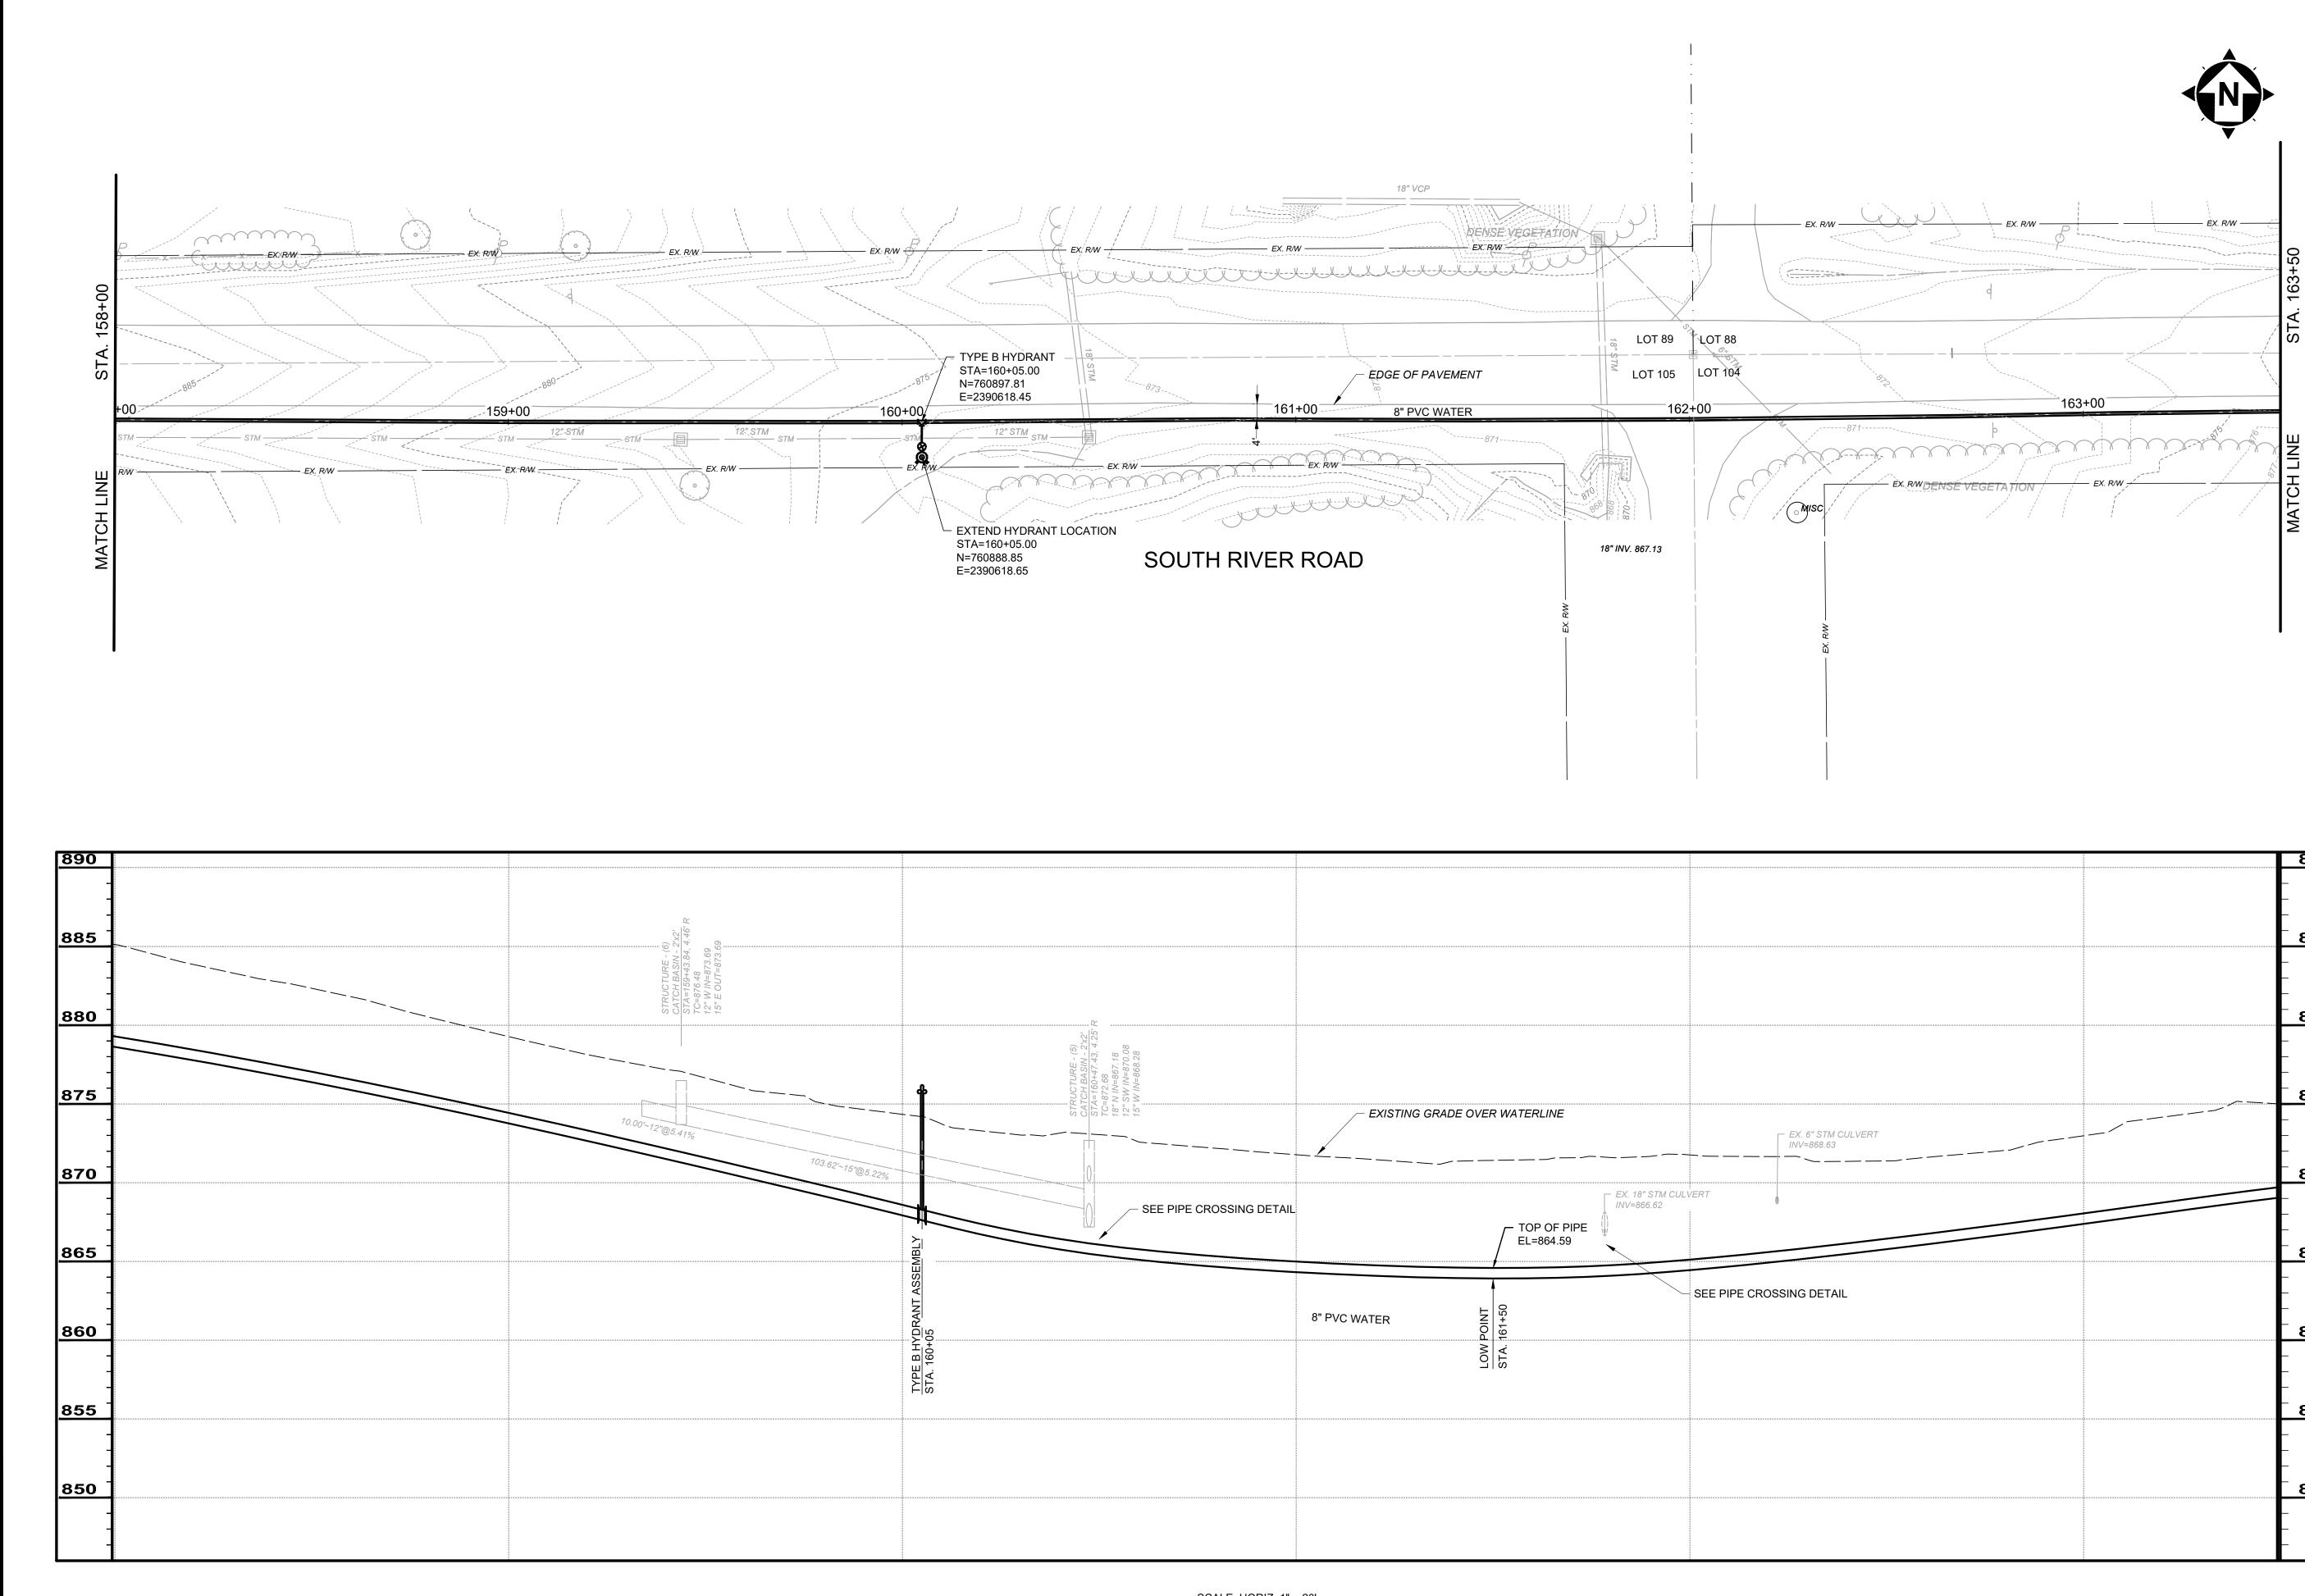

|      |                      |         |

|    | 905     |
|----|---------|
|    |         |
|    | _       |
|    | _       |
|    | _       |
|    | 900     |
|    | _       |
|    | _       |
|    | _       |
|    | 895     |
|    | <br>000 |
|    | _       |
|    | _       |
|    | _       |
|    | 890     |
|    | _       |
| _  | _       |
|    | _       |
|    |         |
|    | 885     |
|    | _       |
|    | _       |
| -  | _       |
|    | 880     |
|    |         |
|    |         |
|    | _       |
|    |         |
|    | 875     |
|    | _       |
|    | _       |
|    | _       |
|    | 870     |
| -+ | <br>070 |
|    | _       |
|    | -       |
|    | _       |
|    | 865     |
|    |         |
|    | _       |
|    | L       |
|    |         |
| _  |         |



|    |            |            |                                                                                             |                        | ON | REVISION | DATE |                      |                            |
|----|------------|------------|---------------------------------------------------------------------------------------------|------------------------|----|----------|------|----------------------|----------------------------|
|    | 81         |            |                                                                                             | ISSUED FOR: EPA REVIEW |    |          |      |                      |                            |
| 22 | P          | 22<br>drav | DEPARTMENT OF ENVIRONMENTAL SERVICES