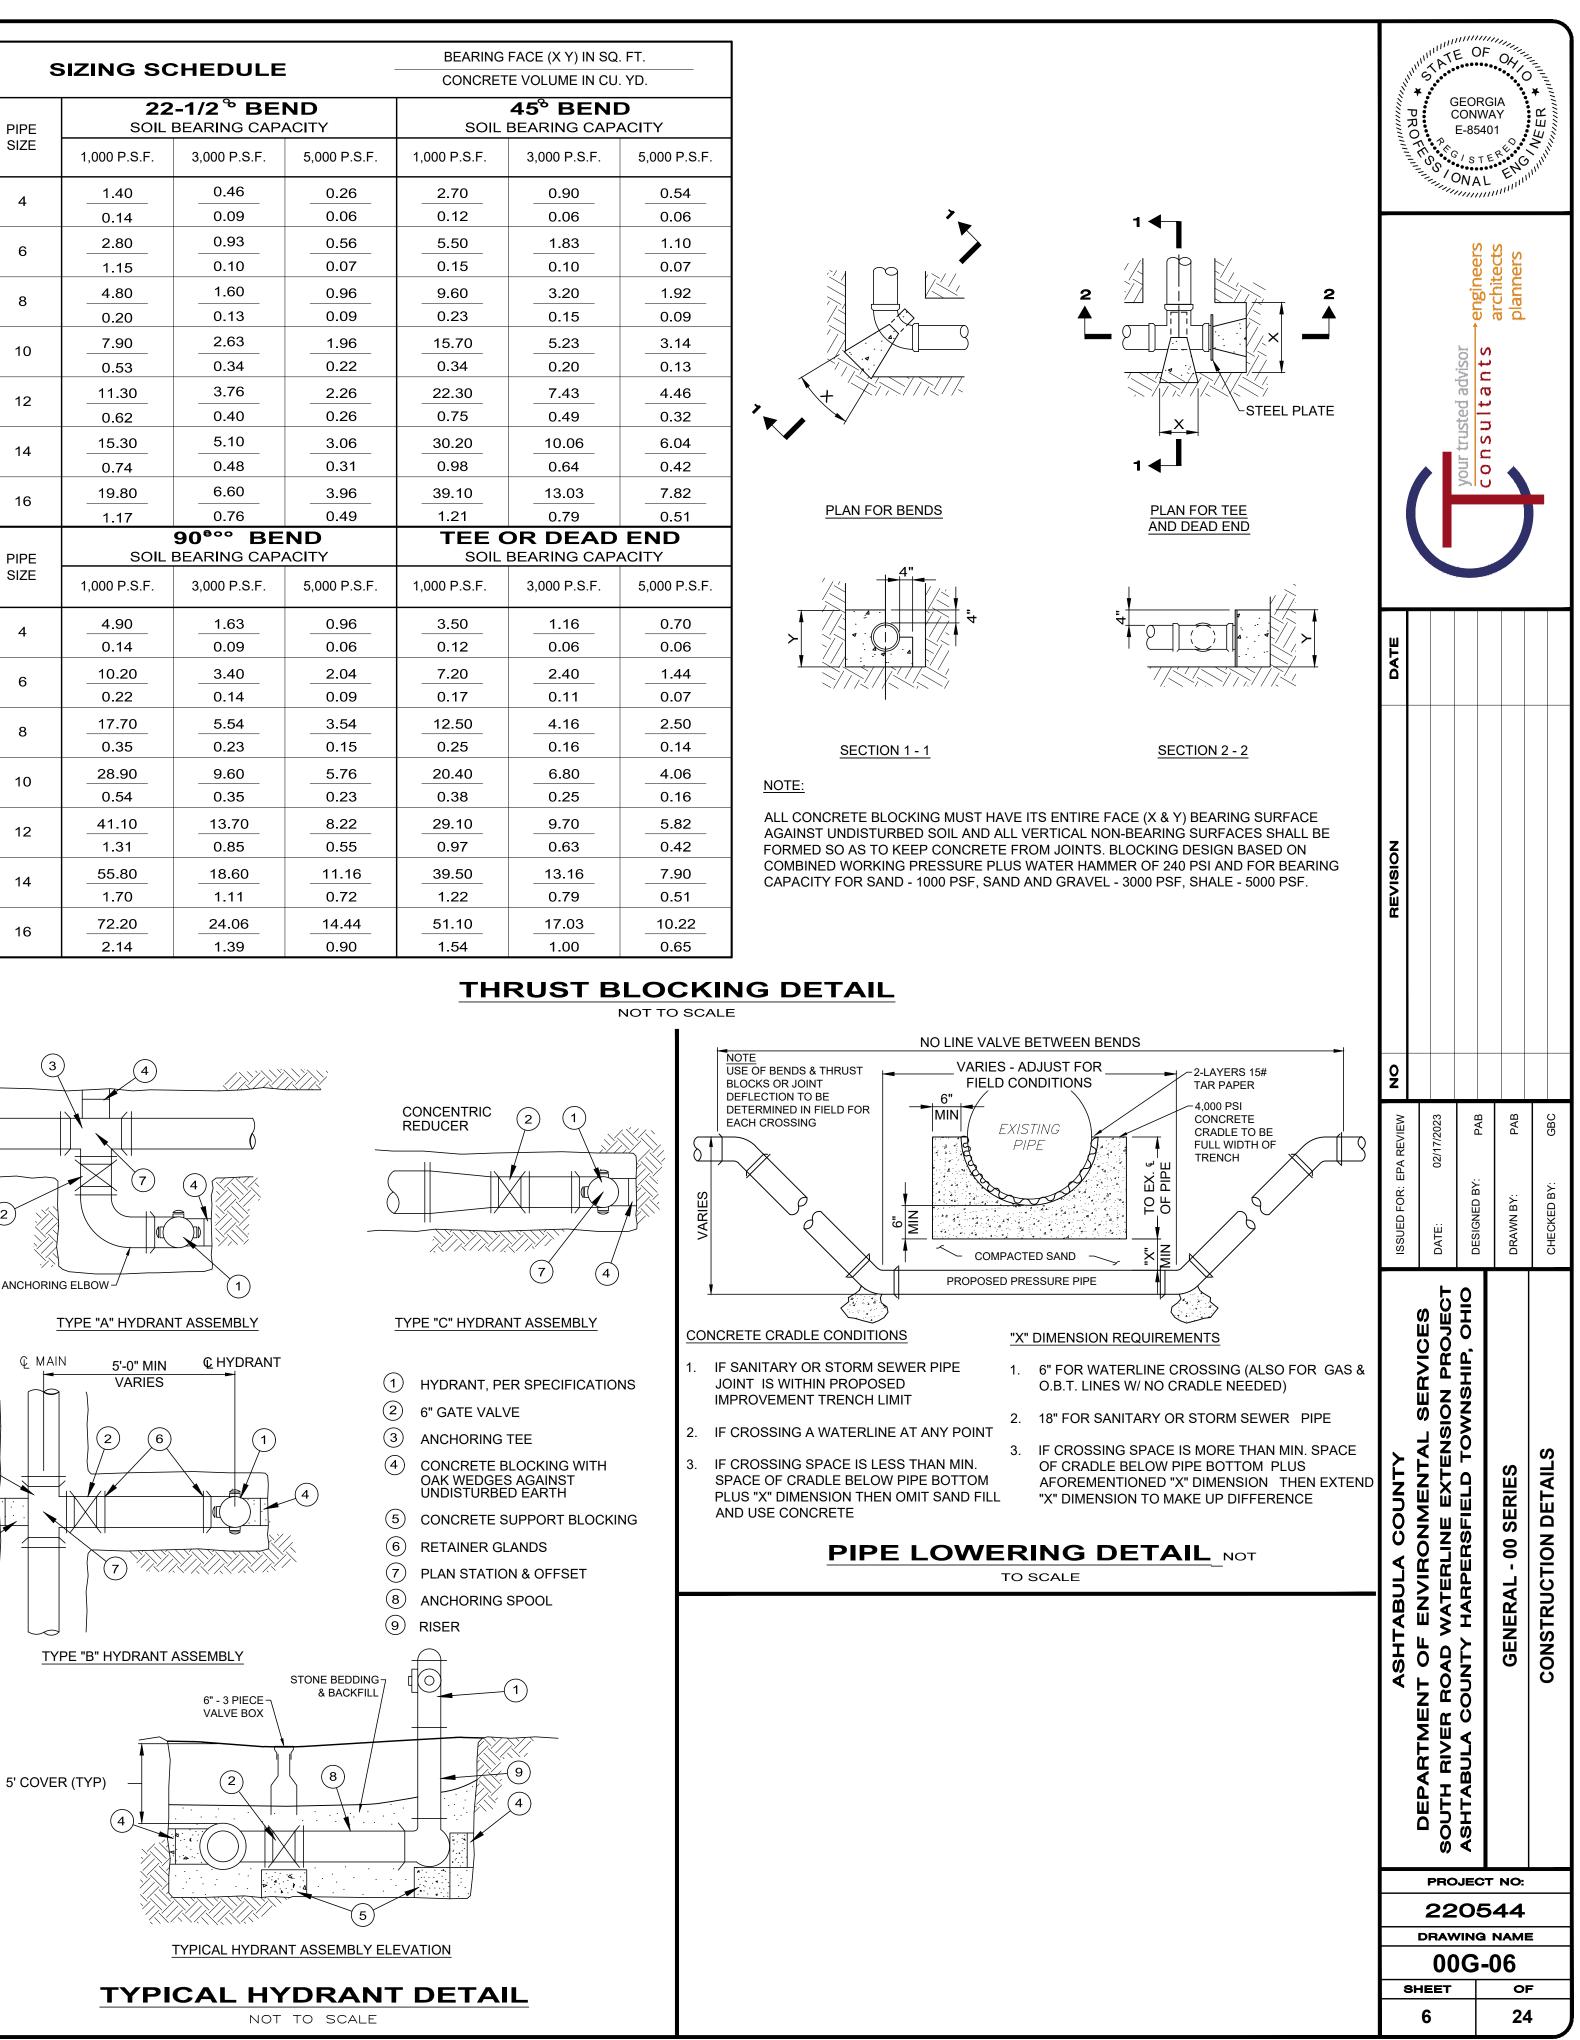

9.70                    | 5.82        |  |
| 12   | 1.31         | 0.85                               | 0.55         | 0.97                          | 0.63                    | 0.42        |  |
| 14   | 55.80        | 18.60                              | 11.16        | 39.50                         | 13.16                   | 7.90        |  |
|      | 1.70         | 1.11                               | 0.72         | 1.22                          | 0.79                    | 0.51        |  |
| 16   | 72.20        | 24.06                              | 14.44        | 51.10                         | 17.03                   | 10.22       |  |
|      | 2.14         | 1.39                               | 0.90         | 1.54                          | 1.00                    | 0.65        |  |





H:\2022\220544\DWG\SHEETS\G\_220544 - CONSTRUCTION DETAILS.DWG - 7 CONSTRUCTION DETAILS - 4/9/2024 9:24:49 AM - MAGDALENA BORU

#### **CONTRACTOR'S RESPONSIBILITIES:**

- CONTRACTORS MUST USE ENVIRONMENTAL DUE DILIGENCE TO ENSURE THAT THE FILL MATERIAL ASSOCIATED WITH THIS PROJECT QUALIFIES AS CLEAN FILL. DEFINITIONS OF CLEAN FILL AND ENVIRONMENTAL DUE DILIGENCE ARE PROVIDED BELOW.
- 2. CLEAN FILL: UNCONTAMINATED, NON-WATER SOLUBLE, NON-DECOMPOSIBLE, INERT, SOLID MATERIAL. THE TERM INCLUDES SOIL, ROCK, STONE, DREDGED MATERIAL, USED ASPHALT, AND BRICK, BLOCK OR CONCRETE FROM CONSTRUCTION AND DEMOLITION ACTIVITIES THAT IS SEPARATE FROM OTHER WASTE AND IS RECOGNIZABLE AS SUCH. THE TERM DOES NOT INCLUDE MATERIALS PLACED IN OR ON THE WATERS OF THE WATERS OF THE COMMONWEALTH UNLESS OTHERWISE