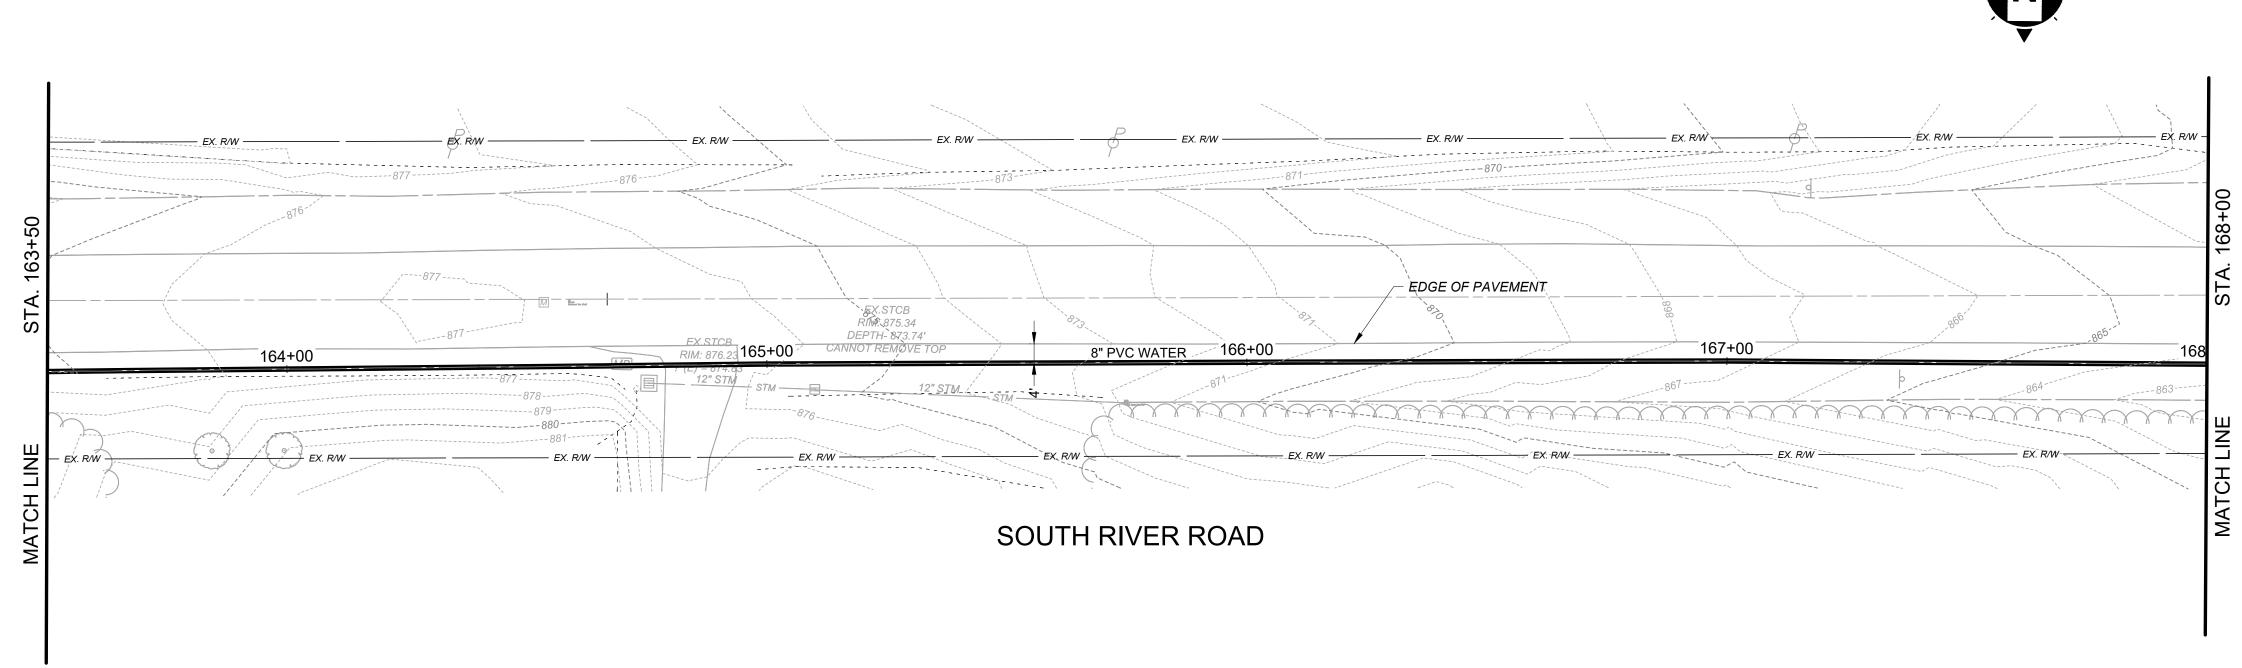

| CHECKED BY: GBC        |    |          |      |                      |                            |

|   | 890     |
|---|---------|
|   | _       |
|   | _       |
|   | _       |
|   | 885     |
|   | _       |
|   | _       |
|   | _       |
|   | 880     |
|   |         |
|   |         |
|   | _       |
|   | 875     |
|   | <br>07. |
| - | <br>_   |
|   | <br>_   |
|   |         |
|   | <br>870 |
|   | _       |
|   | _       |
|   | _       |
|   | 865     |
|   | _       |
|   | _       |
|   | _       |
|   | 860     |
|   |         |
|   |         |
|   | _       |
|   | 855     |
|   | <br>050 |
|   | _       |
|   |         |
|   |         |
|   | <br>850 |
|   | F       |
|   | ┝       |
|   |         |
|   | _       |



| 890 |   |                                                                                                                |                                                 |
|-----|---|----------------------------------------------------------------------------------------------------------------|-------------------------------------------------|
|     |   |                                                                                                                |                                                 |
|     |   |                                                                                                                |                                                 |
|     |   |