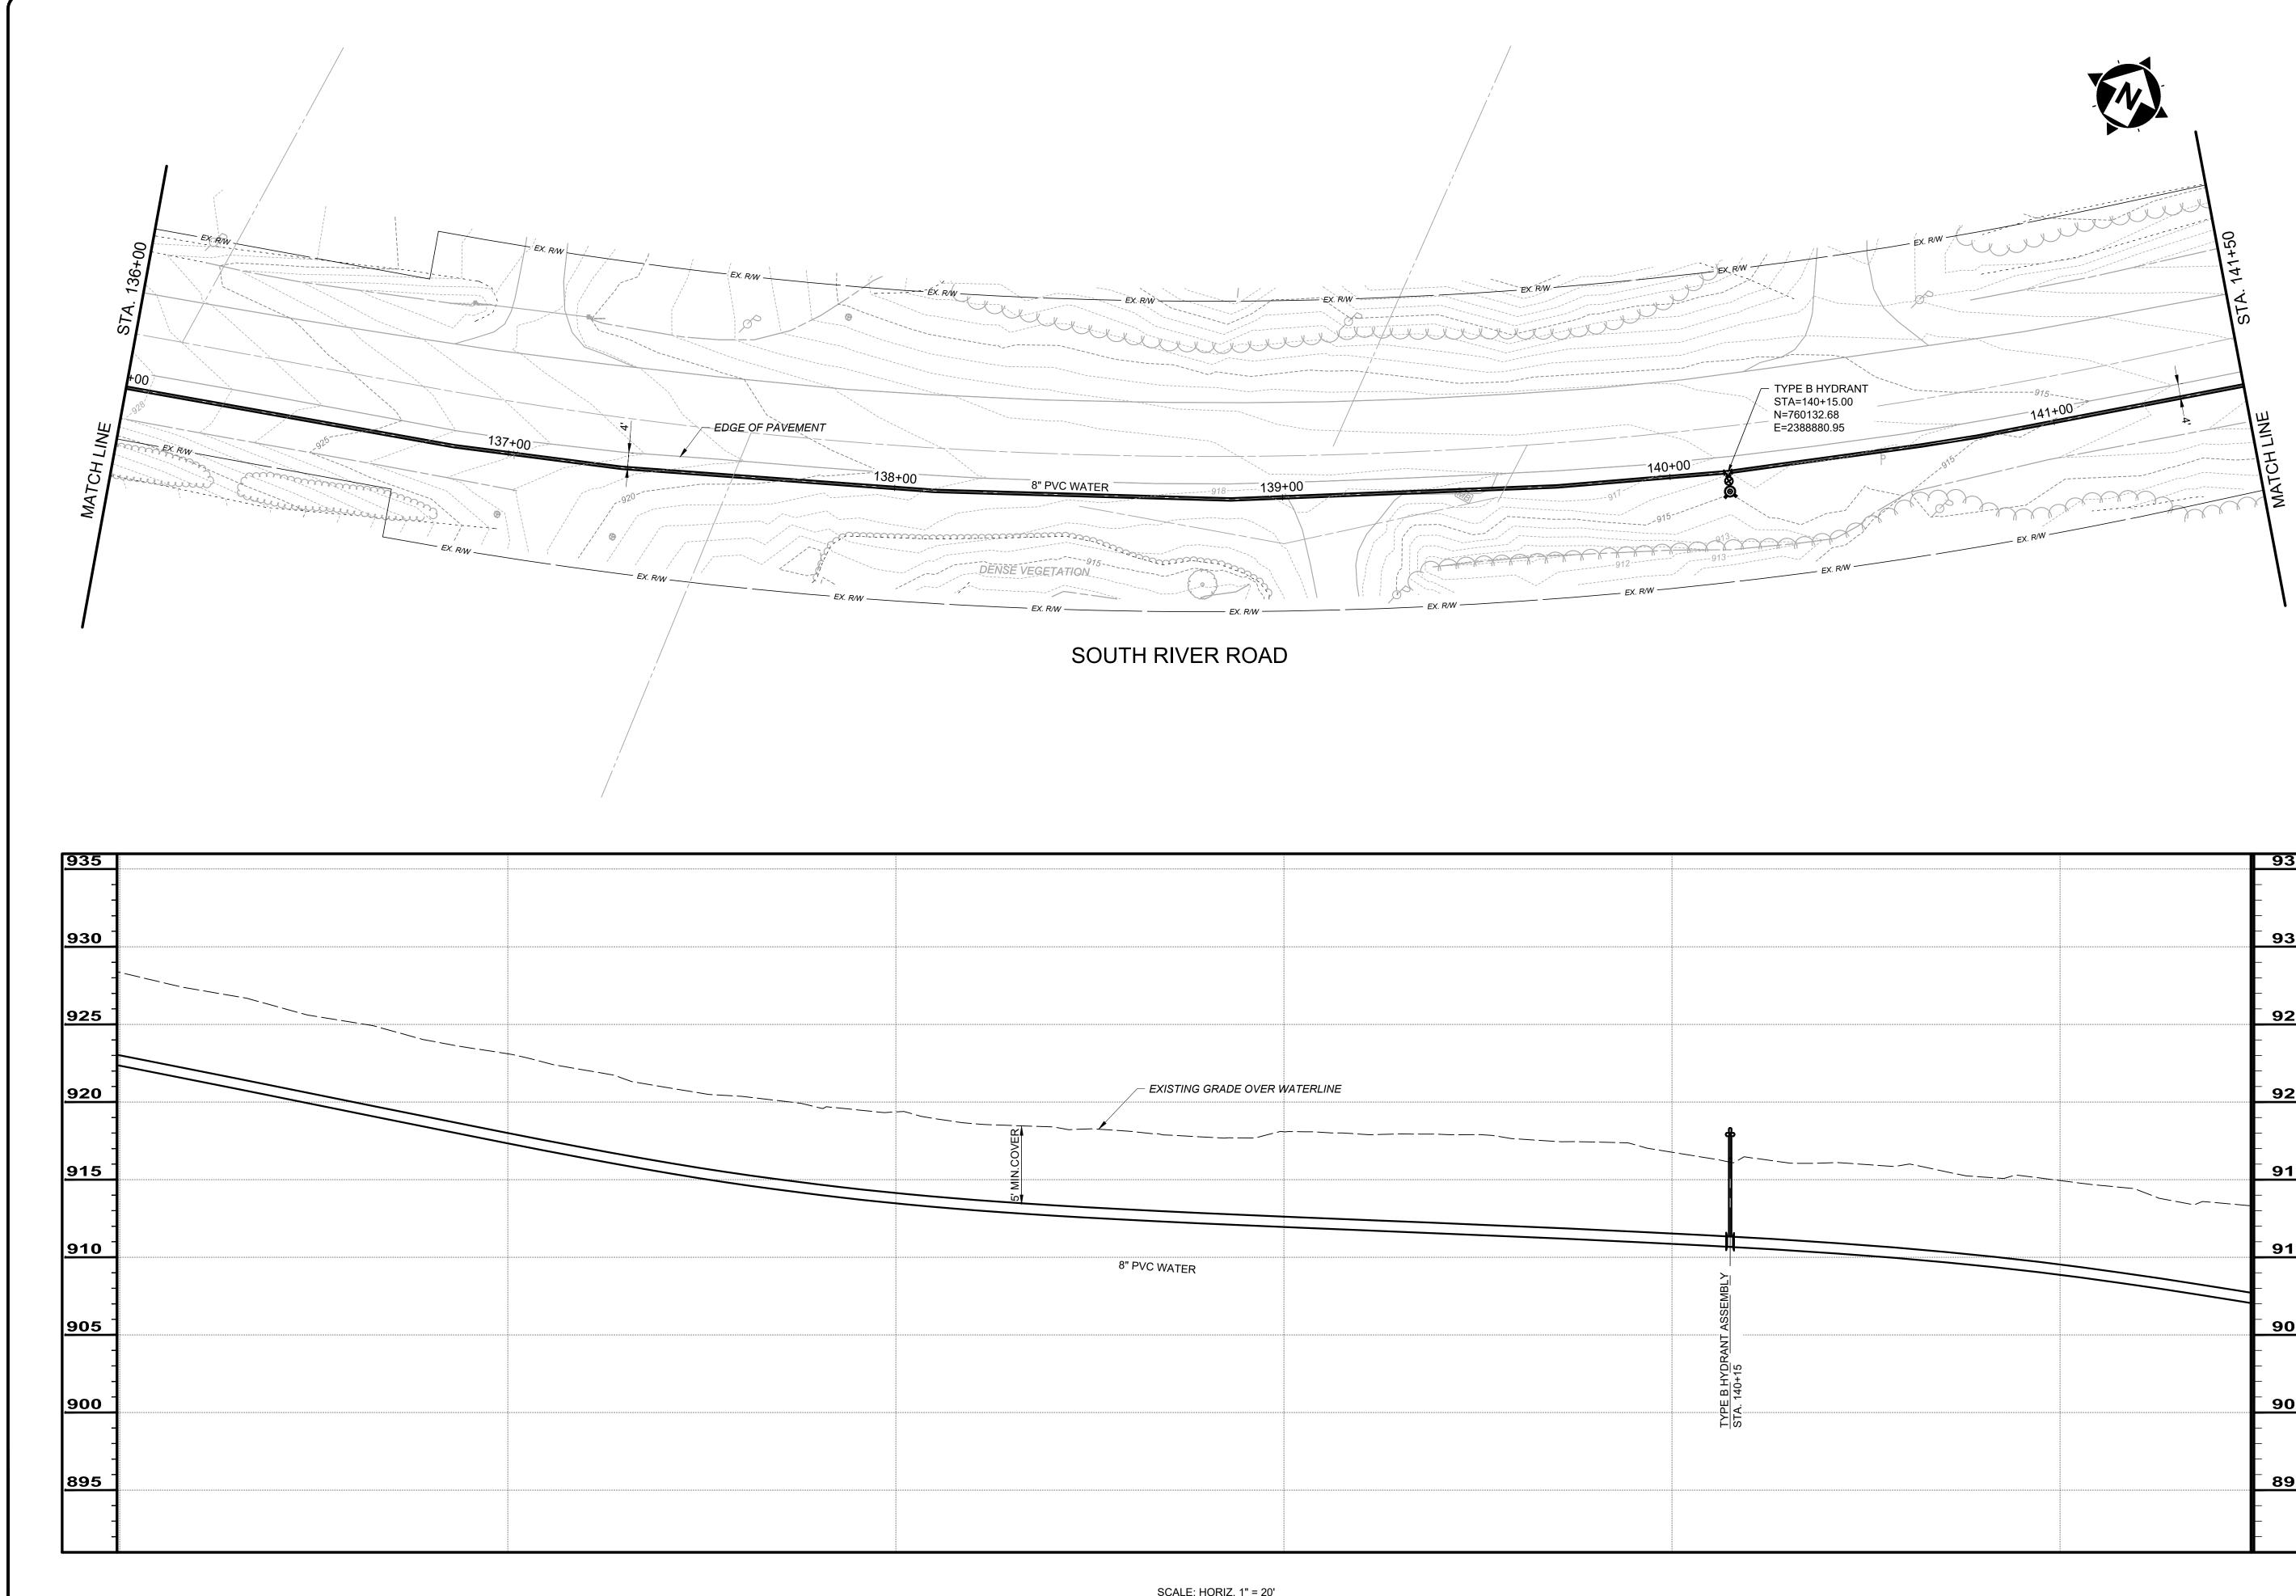

# ASHTABULA COUNTY DEPAR OF ENVIRONMENTAL SERV SOUTH RIVER ROAD WATER LINE EX PROJECT