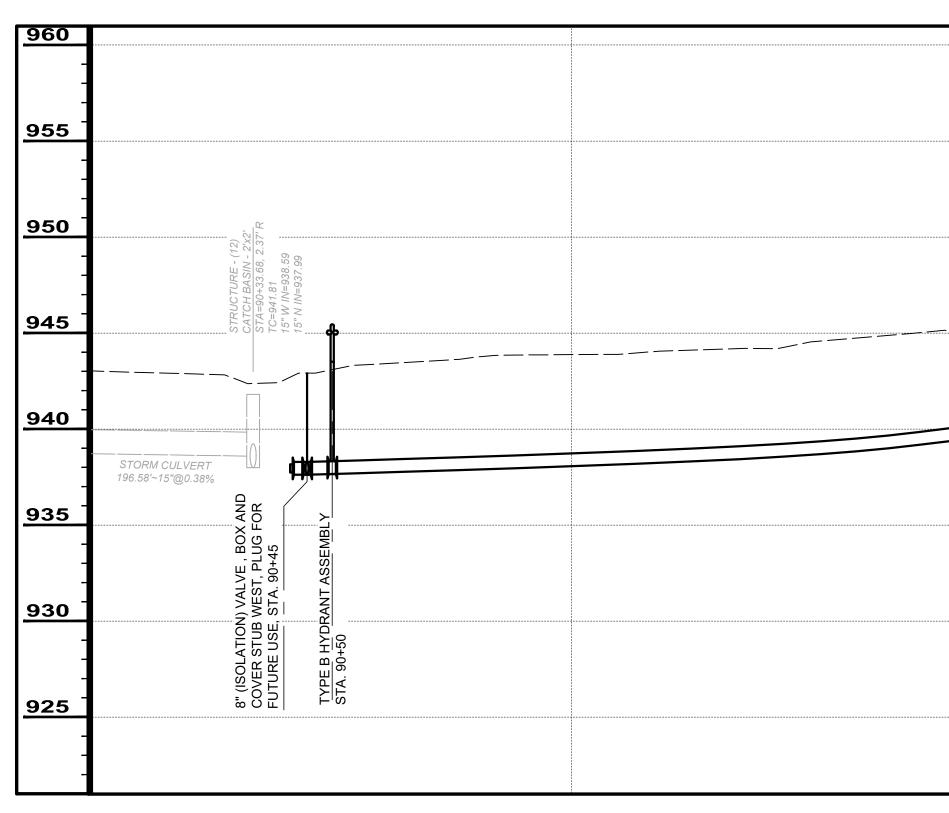

- UNDERGROUND BUILDING SERVICE UTILITY LINES ARE NOT SHOWN ON THE PLANS. THE CONTRACTOR SHALL BE RESPONSIBLE FOR LOCATING, MAINTAINING AND REPLACING AS NECESSARY TO ENSURE CONTINUAL SERVICE TO BUILDINGS.
- 2. THE CONTRACTOR IS RESPONSIBLE TO CALL OHIO UTILITIES PROTECTION SERVICE @ 1-800-362-2764, THREE WORKING DAYS PRIOR TO CONSTRUCTION.