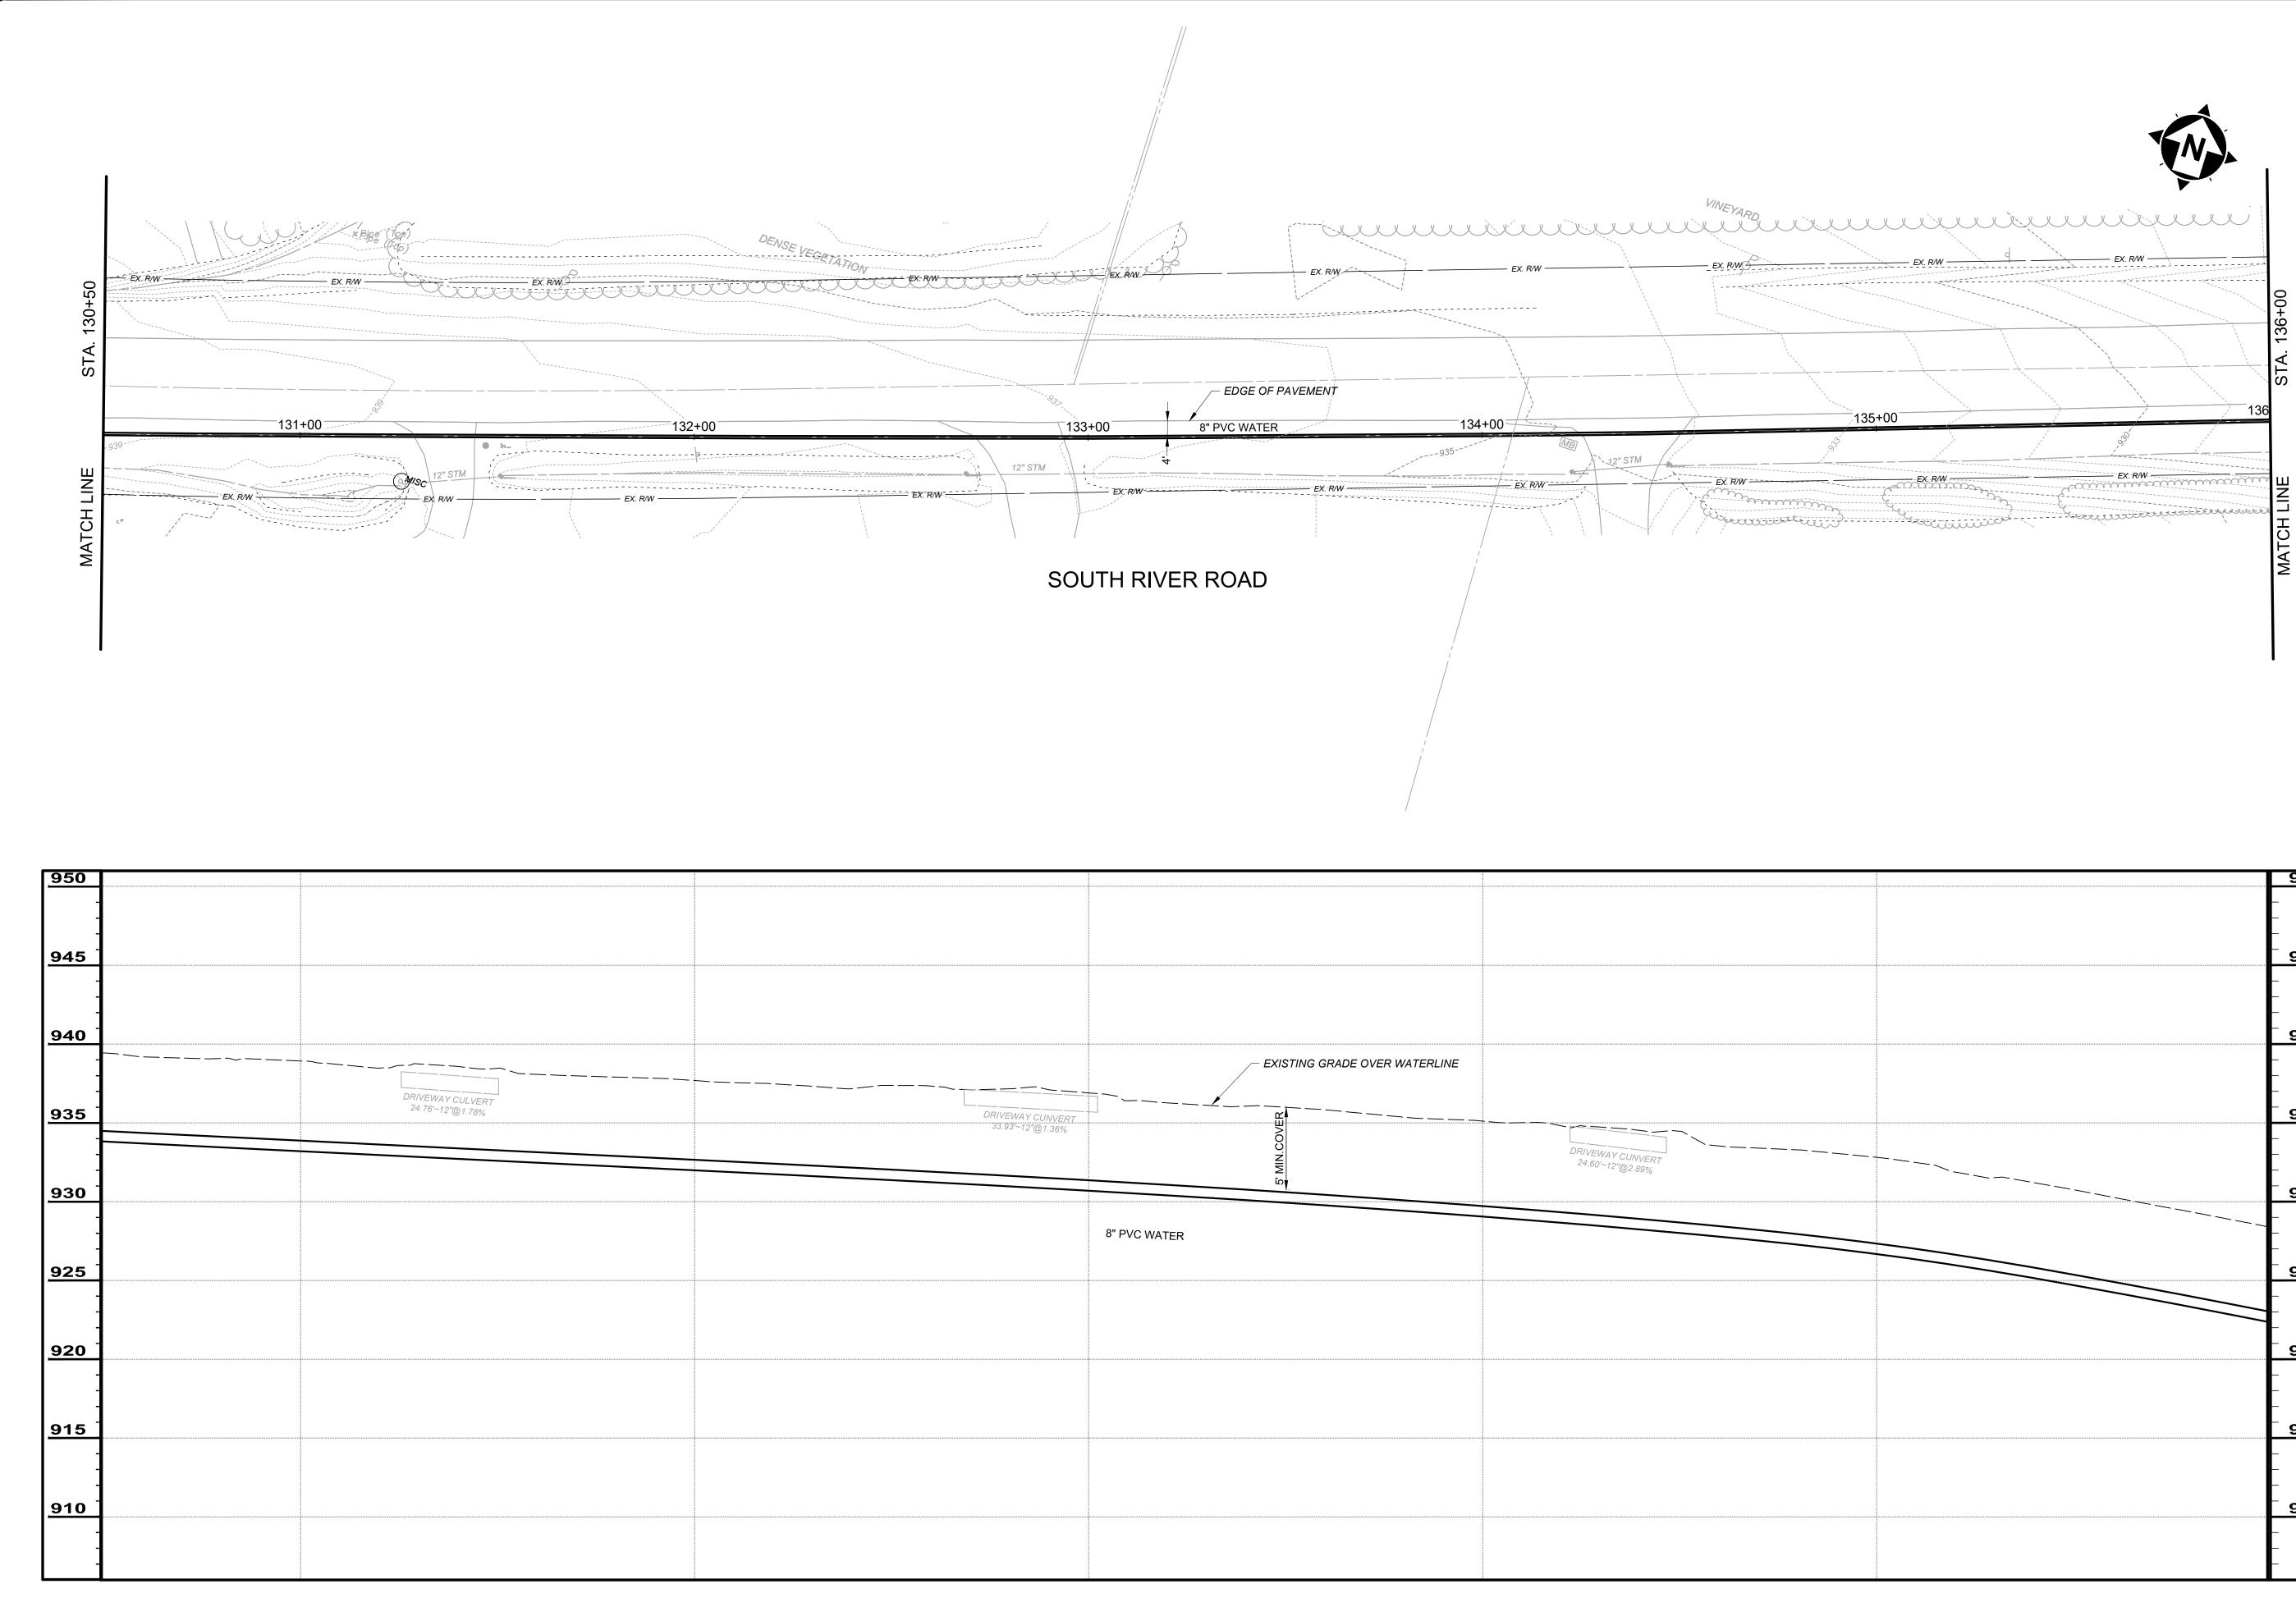

# ASHTABULA COUNTY DEPAR OF ENVIRONMENTAL SERV SOUTH RIVER ROAD WATER LINE EX PROJECT