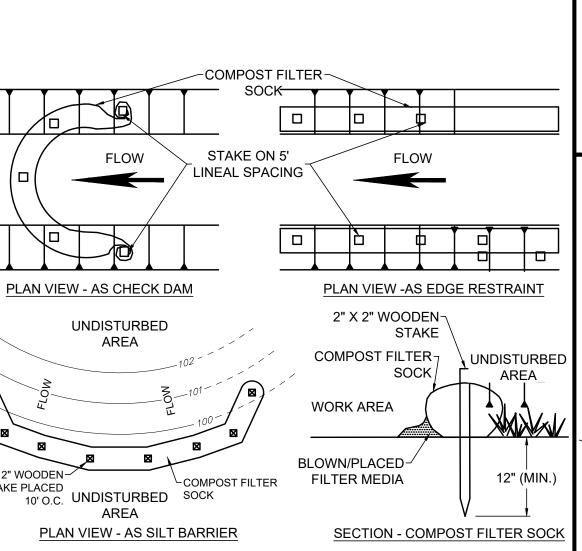

- UNDERGROUND BUILDING SERVICE UTILITY LINES ARE NOT SHOWN ON THE PLANS. THE CONTRACTOR SHALL BE RESPONSIBLE FOR LOCATING, MAINTAINING AND REPLACING AS NECESSARY TO ENSURE CONTINUAL SERVICE TO BUILDINGS.
- 2. THE CONTRACTOR IS RESPONSIBLE TO CALL OHIO UTILITIES PROTECTION SERVICE @ 1-800-362-2764, THREE WORKING DAYS PRIOR TO CONSTRUCTION.