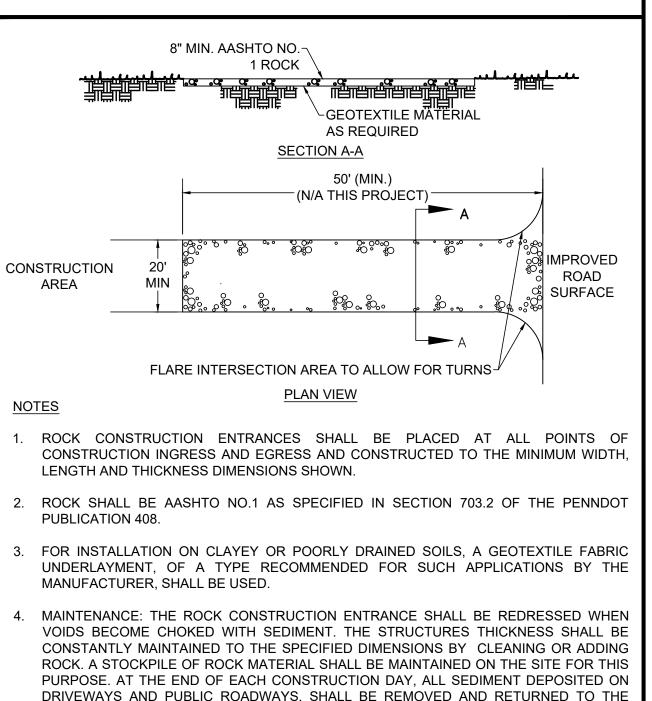

- UNDERGROUND BUILDING SERVICE UTILITY LINES ARE NOT SHOWN ON THE PLANS. THE CONTRACTOR SHALL BE RESPONSIBLE FOR LOCATING, MAINTAINING AND REPLACING AS NECESSARY TO ENSURE CONTINUAL SERVICE TO BUILDINGS.
- 2. THE CONTRACTOR IS RESPONSIBLE TO CALL OHIO UTILITIES PROTECTION SERVICE @ 1-800-362-2764, THREE WORKING DAYS PRIOR TO CONSTRUCTION.