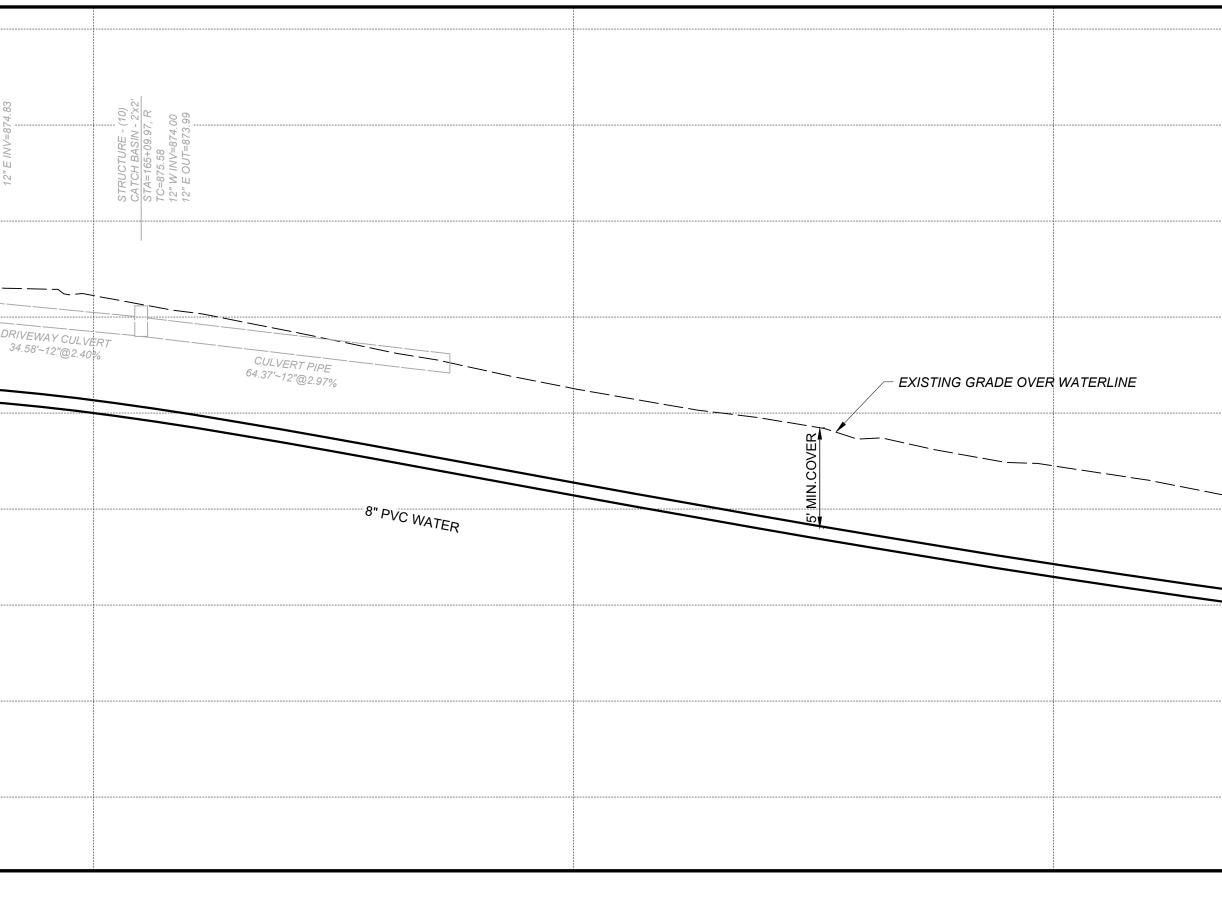

|
|     |   |                                                                                                                |                                                 |
| -   |   |                                                                                                                |                                                 |
| -   |   |                                                                                                                |                                                 |
|     | J | i de la construcción de la constru |                                                 |

H:\2022\220544\DWG\SHEETS\C\_220544 - STOLTZ TO 534 PLAN & PROFILES.DWG - 23 STA. 163+50 TO STA. 168+00 - 4/14/2023 10:14:30 AM - BOB MARANO



| PROJECT NO: | ASHTABULA COUNTY<br>DEPARTMENT OF ENVIRONMENTAL SERVICES<br>SOUTH RIVER ROAD WATERLINE EXTENSION PROJECT<br>ASHTABULA COUNTY HARPERSFIELD TOWNSHIP, OHIO<br>PLAN AND PROFILES - 01 SERIES | ISSUED FOR: EPA REVIEW<br>DATE: 02/17/2023<br>DESIGNED BY: RLM<br>DRAWN BY: RLM | Q I | REVISION | DATE | your trusted advisor<br>consultants engineers<br>architects | GEORGIA<br>CONWAY<br>BR CONWAY<br>E-85401<br>CONWAY<br>CONVAL |
|-------------|-------------------------------------------------------------------------------------------------------------------------------------------------------------------------------------------|---------------------------------------------------------------------------------|-----|----------|------|-----------------------------------------------------