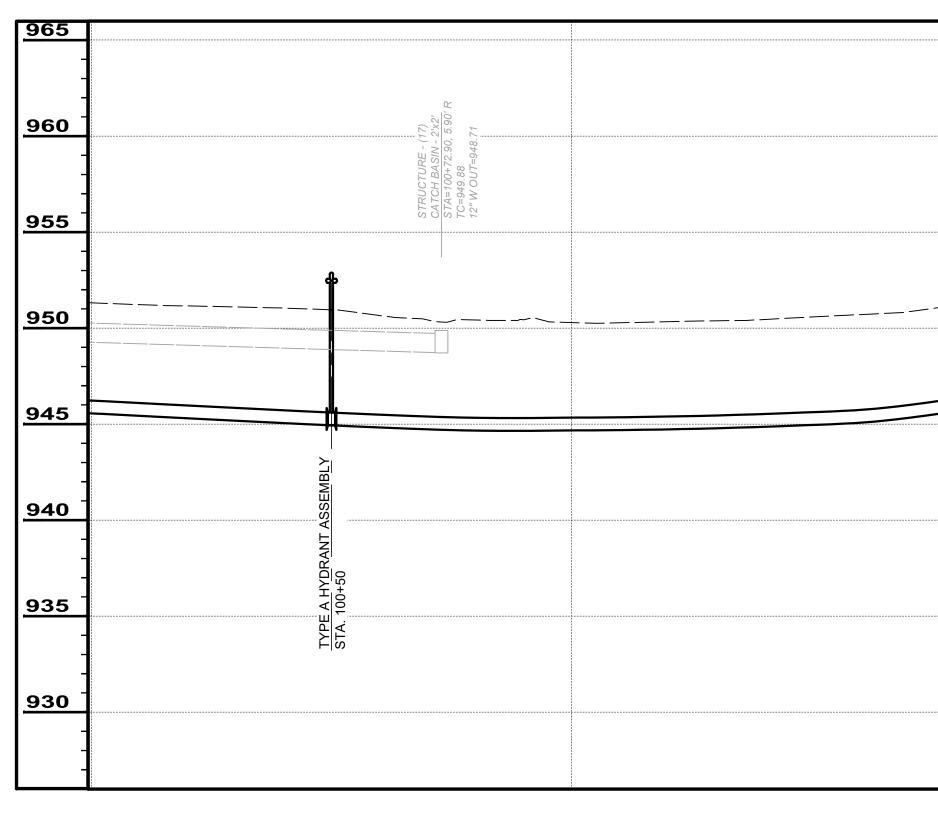

- UNDERGROUND BUILDING SERVICE UTILITY LINES ARE NOT SHOWN ON THE PLANS. THE CONTRACTOR SHALL BE RESPONSIBLE FOR LOCATING, MAINTAINING AND REPLACING AS NECESSARY TO ENSURE CONTINUAL SERVICE TO BUILDINGS.
- 2. THE CONTRACTOR IS RESPONSIBLE TO CALL OHIO UTILITIES PROTECTION SERVICE @ 1-800-362-2764, THREE WORKING DAYS PRIOR TO CONSTRUCTION.