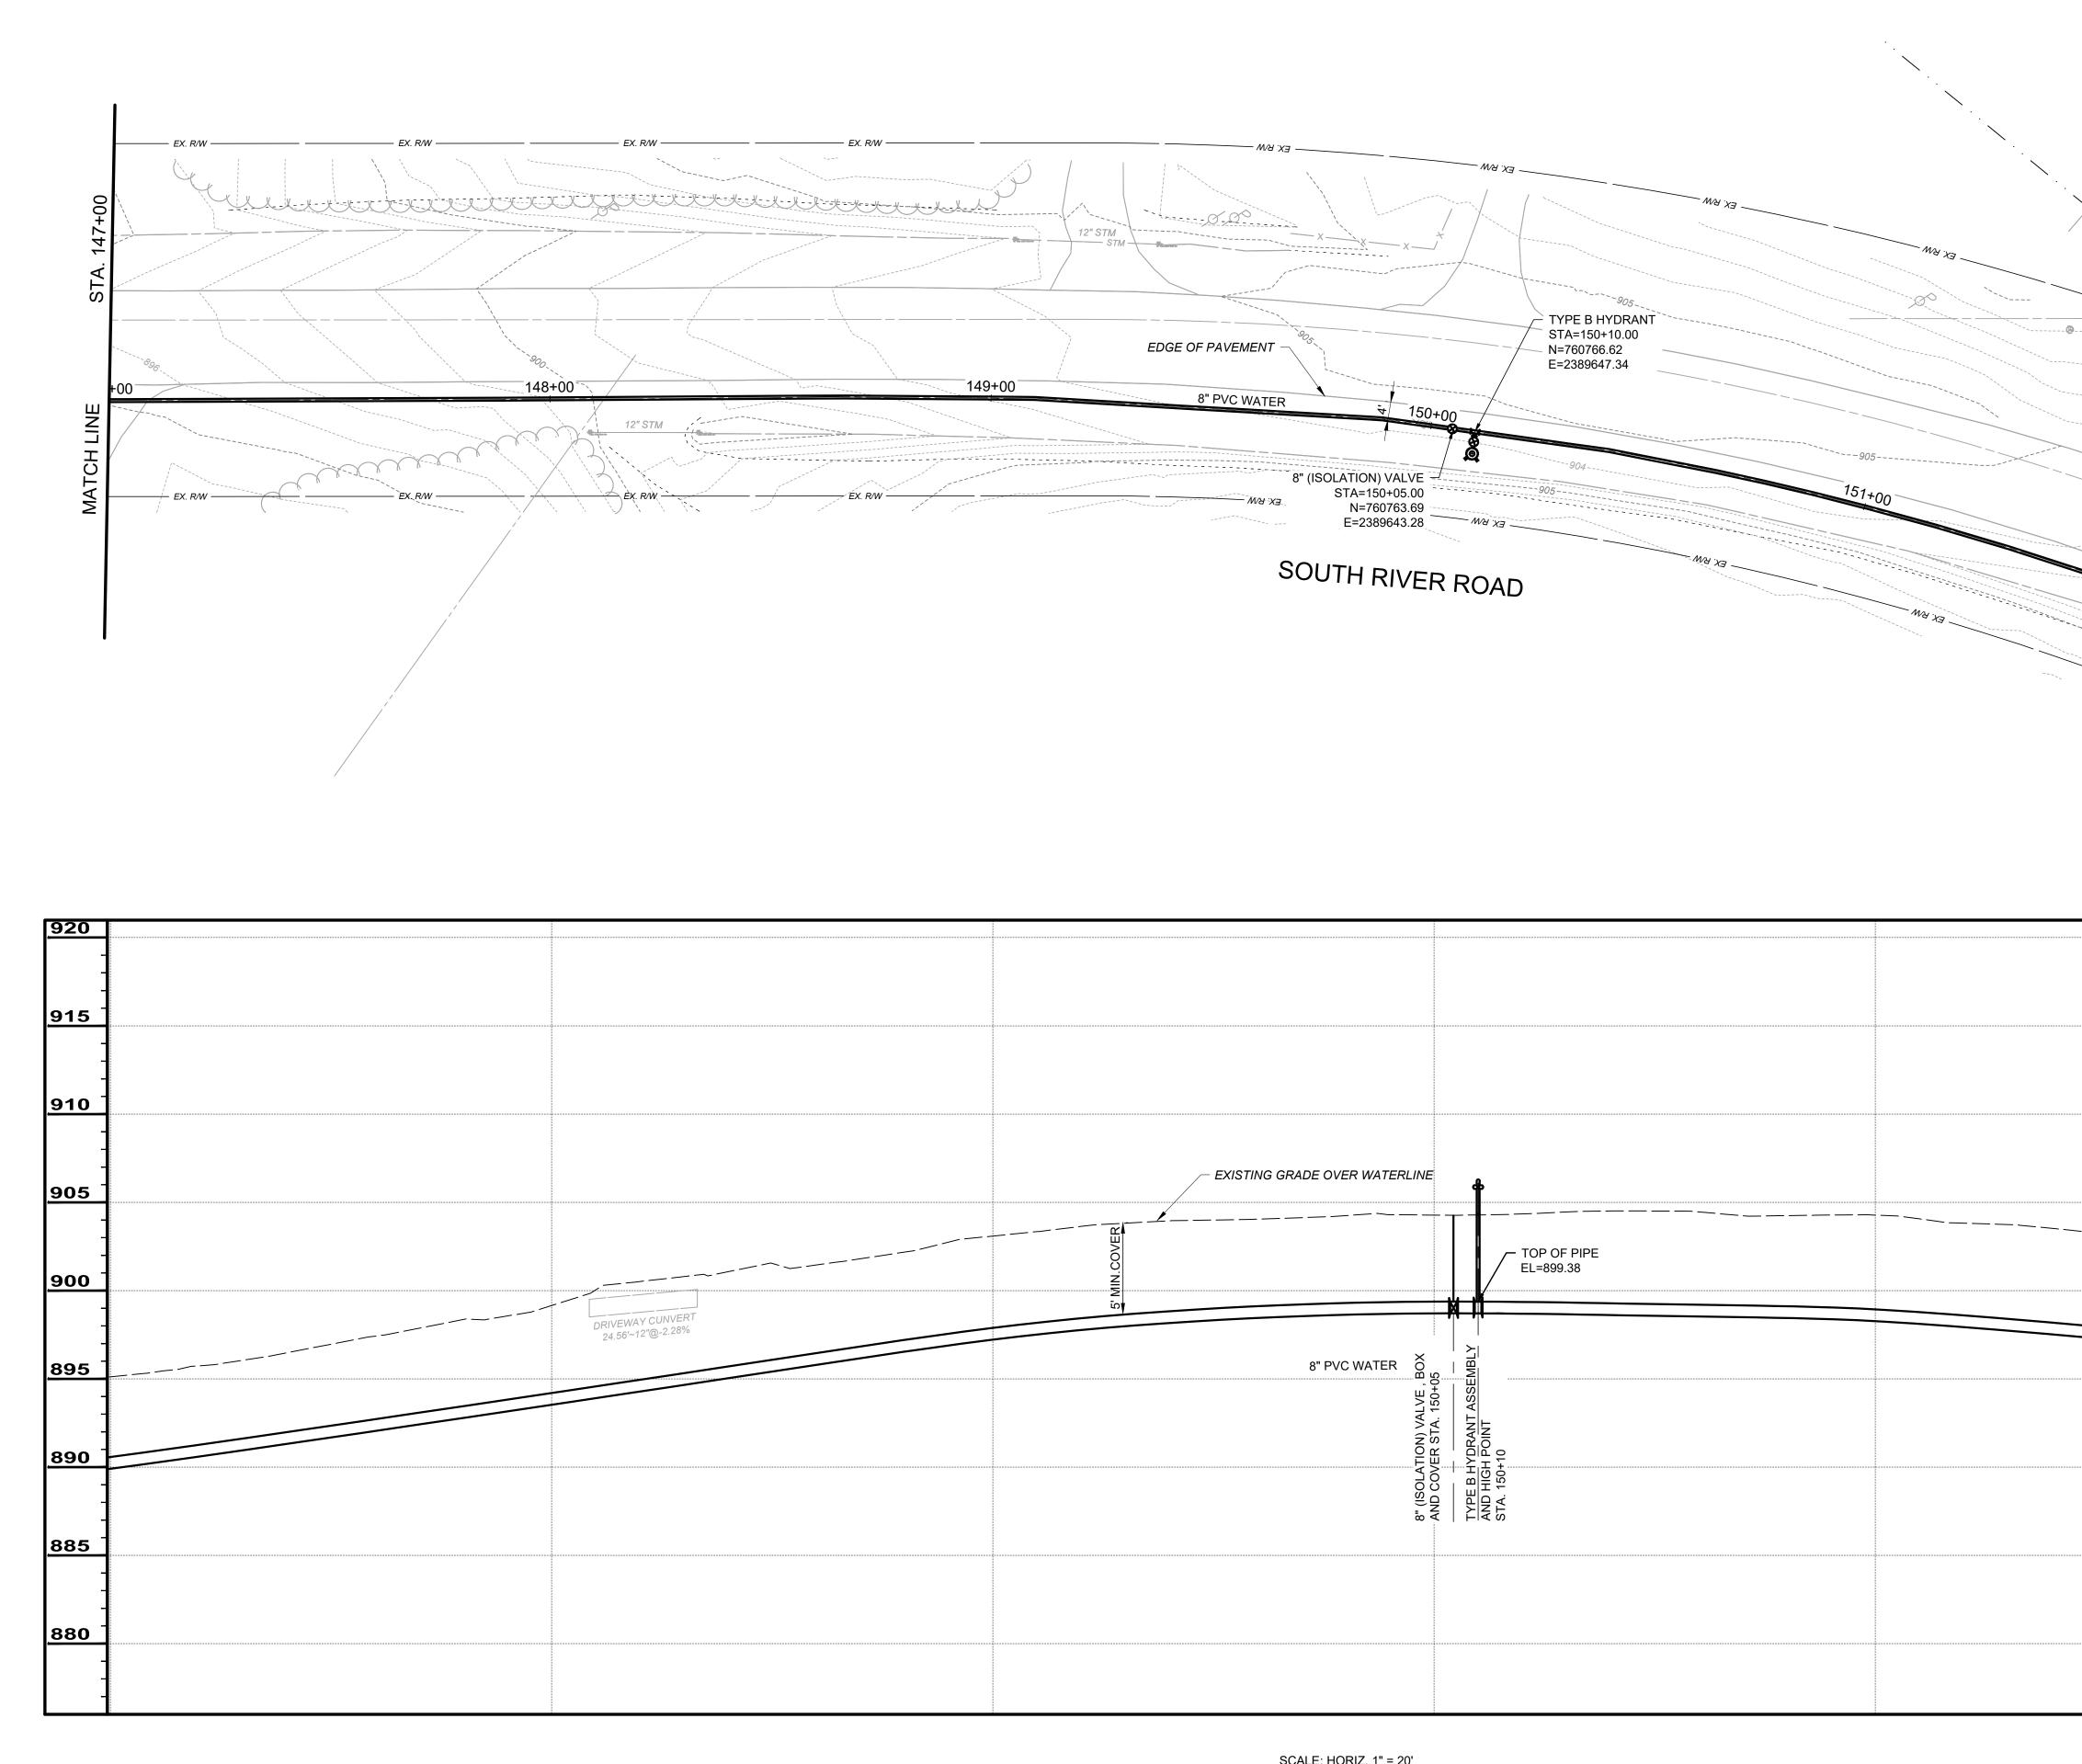

| <br>                                  |
| <br>-                                 |
| -                                     |
| 89                                    |
|                                       |
| _                                     |
| -                                     |
| -                                     |
| - 88                                  |
| <br>                                  |
| -                                     |
| F                                     |
| F                                     |
| - 88                                  |
|                                       |
| F                                     |
| F                                     |
| F                                     |
| · · · · · · · · · · · · · · · · · · · |



|