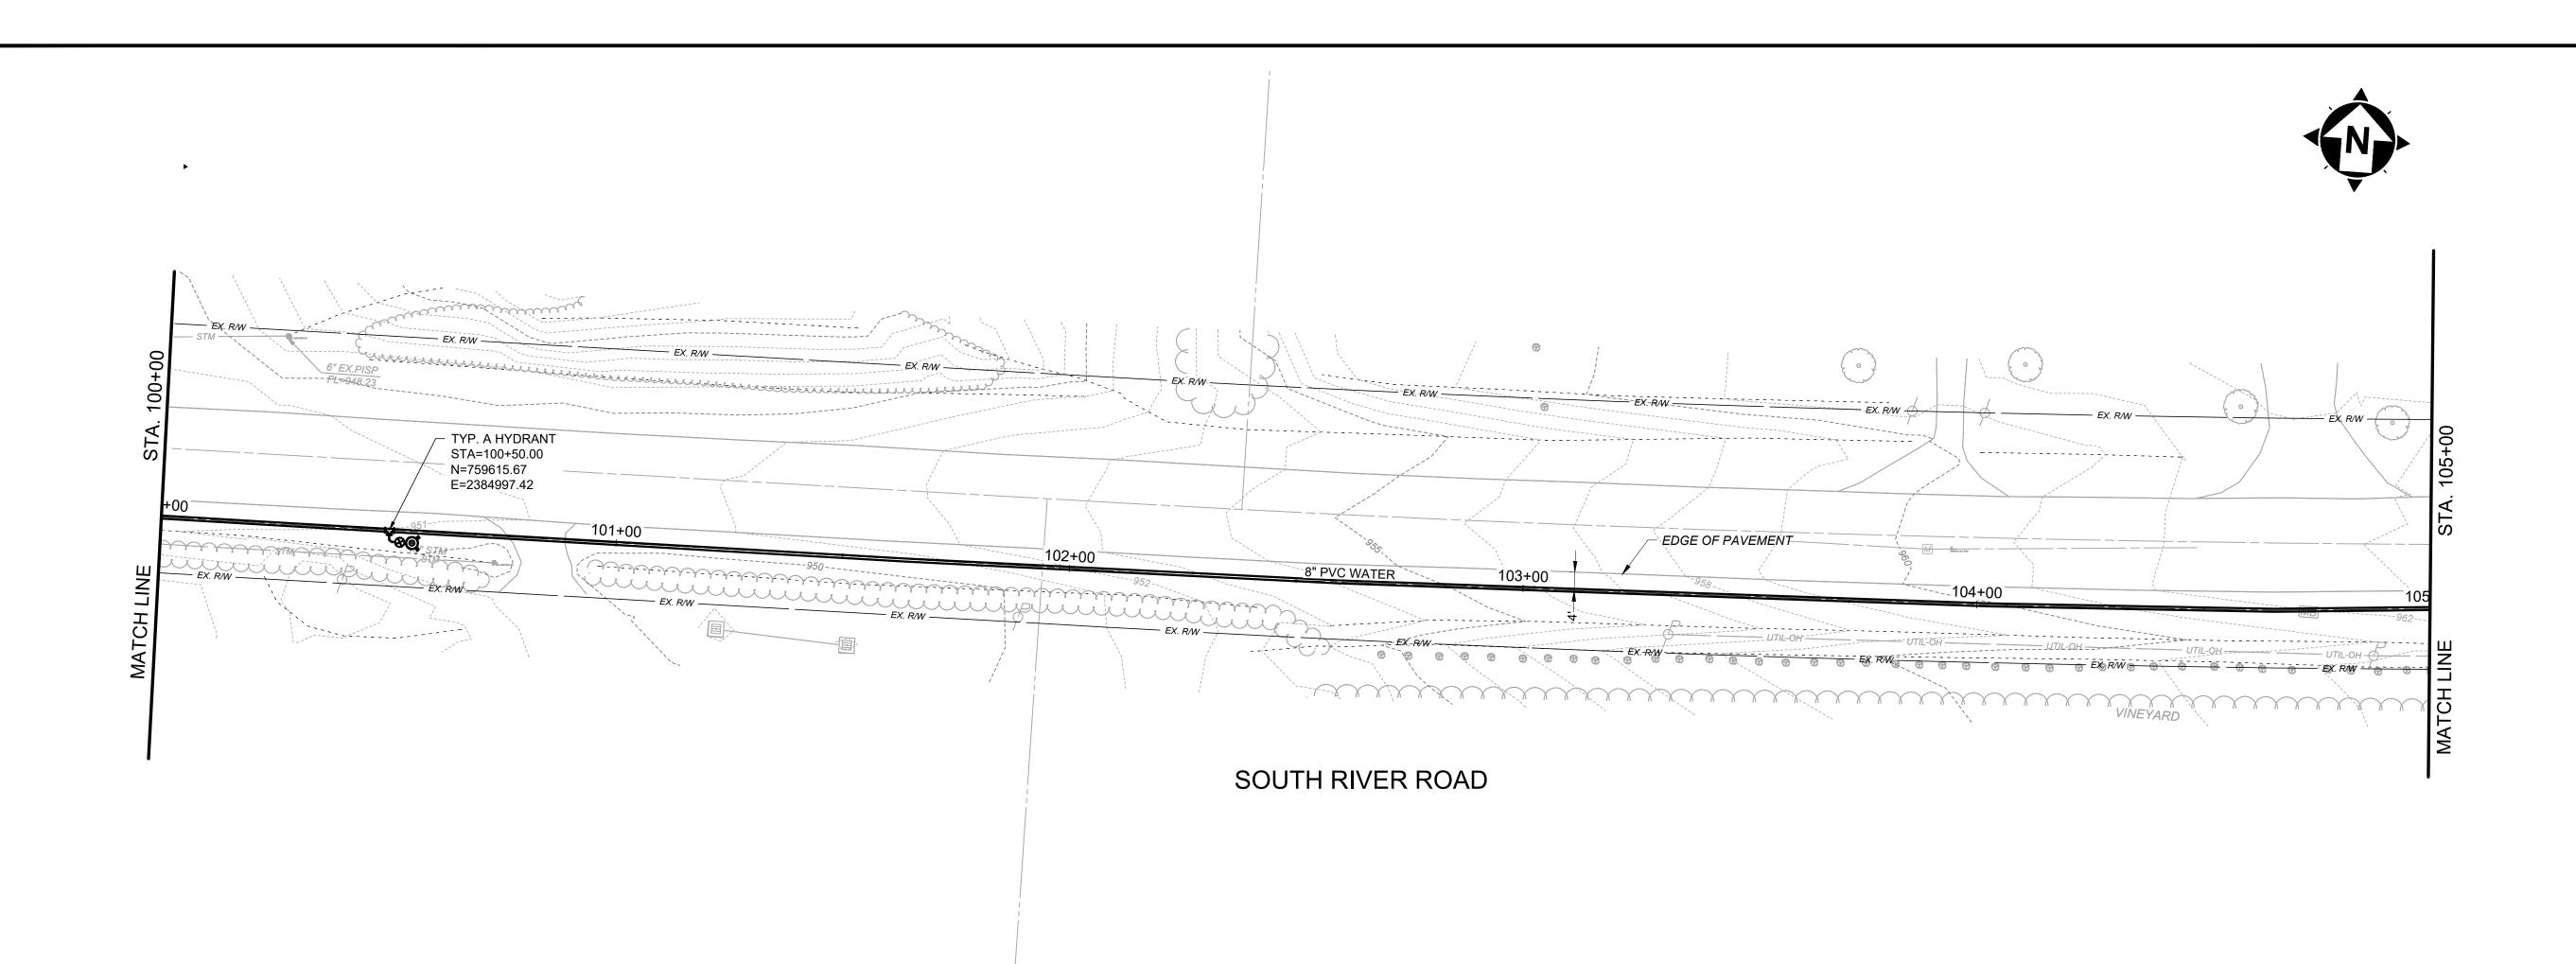

- UNDERGROUND BUILDING SERVICE UTILITY LINES ARE NOT SHOWN ON THE PLANS. THE CONTRACTOR SHALL BE RESPONSIBLE FOR LOCATING, MAINTAINING AND REPLACING AS NECESSARY TO ENSURE CONTINUAL SERVICE TO BUILDINGS.
- 2. THE CONTRACTOR IS RESPONSIBLE TO CALL OHIO UTILITIES PROTECTION SERVICE @ 1-800-362-2764, THREE WORKING DAYS PRIOR TO CONSTRUCTION.