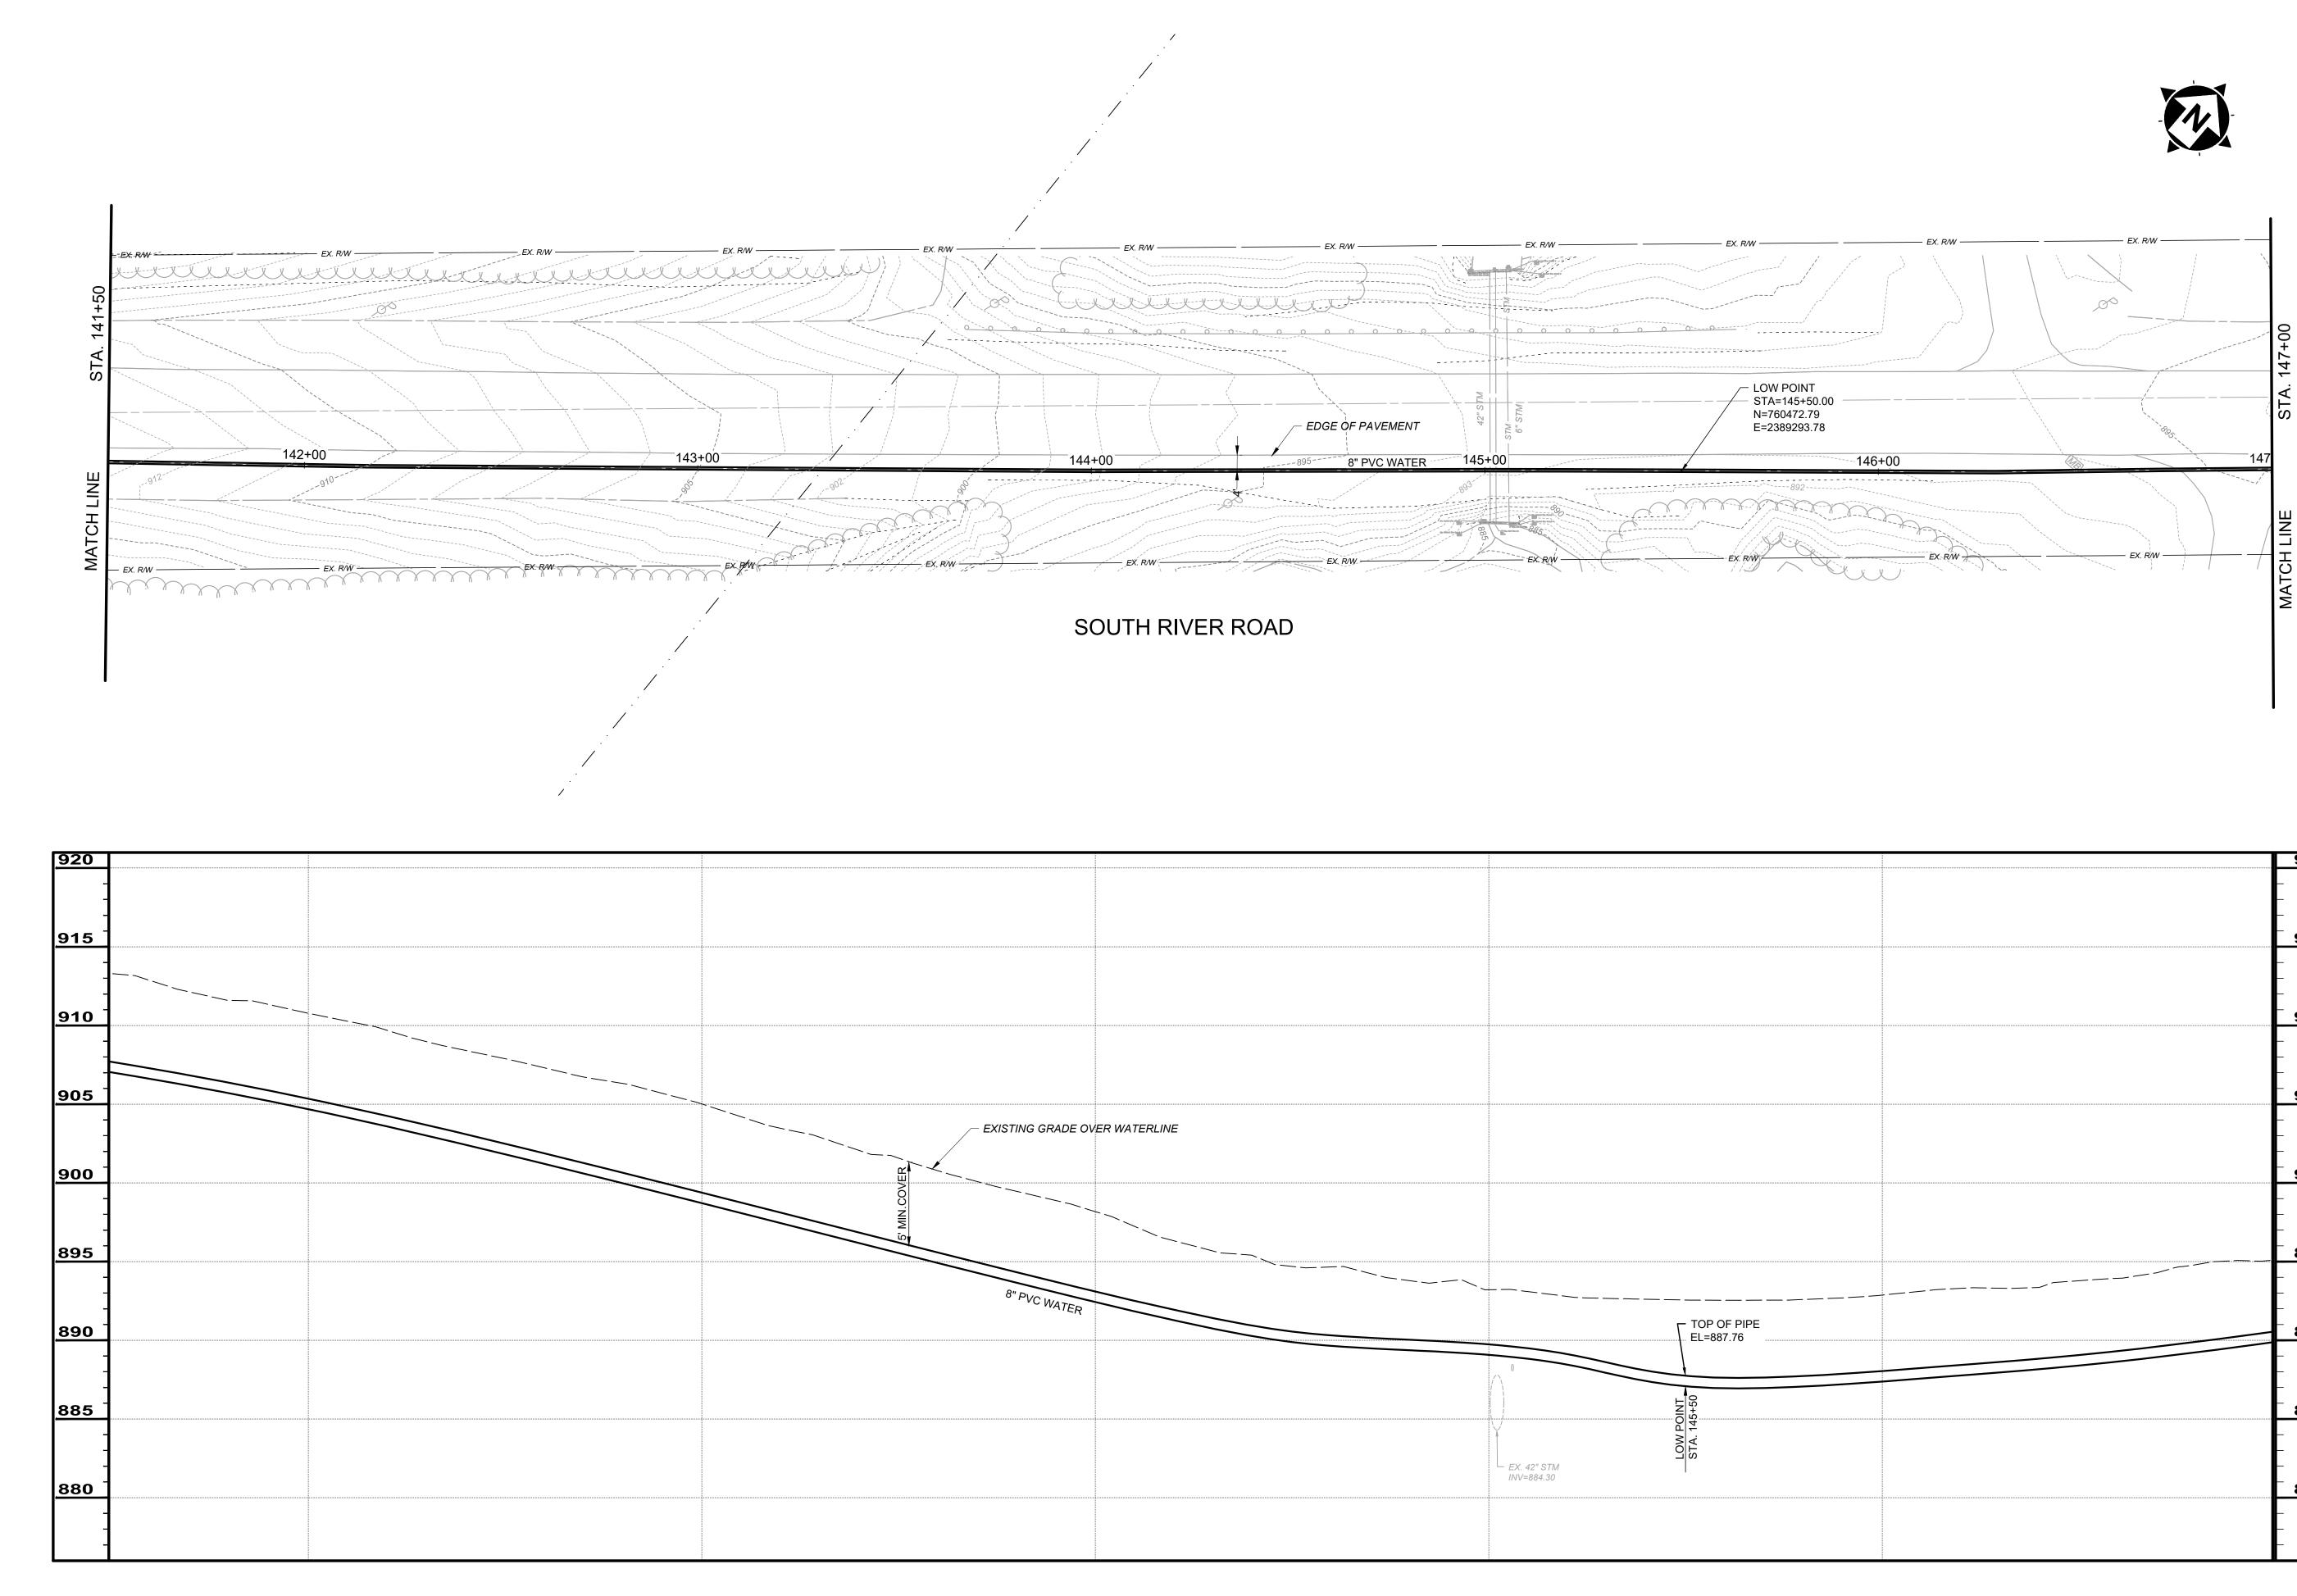

# ASHTABULA COUNTY DEPAR OF ENVIRONMENTAL SERV SOUTH RIVER ROAD WATER LINE EX PROJECT