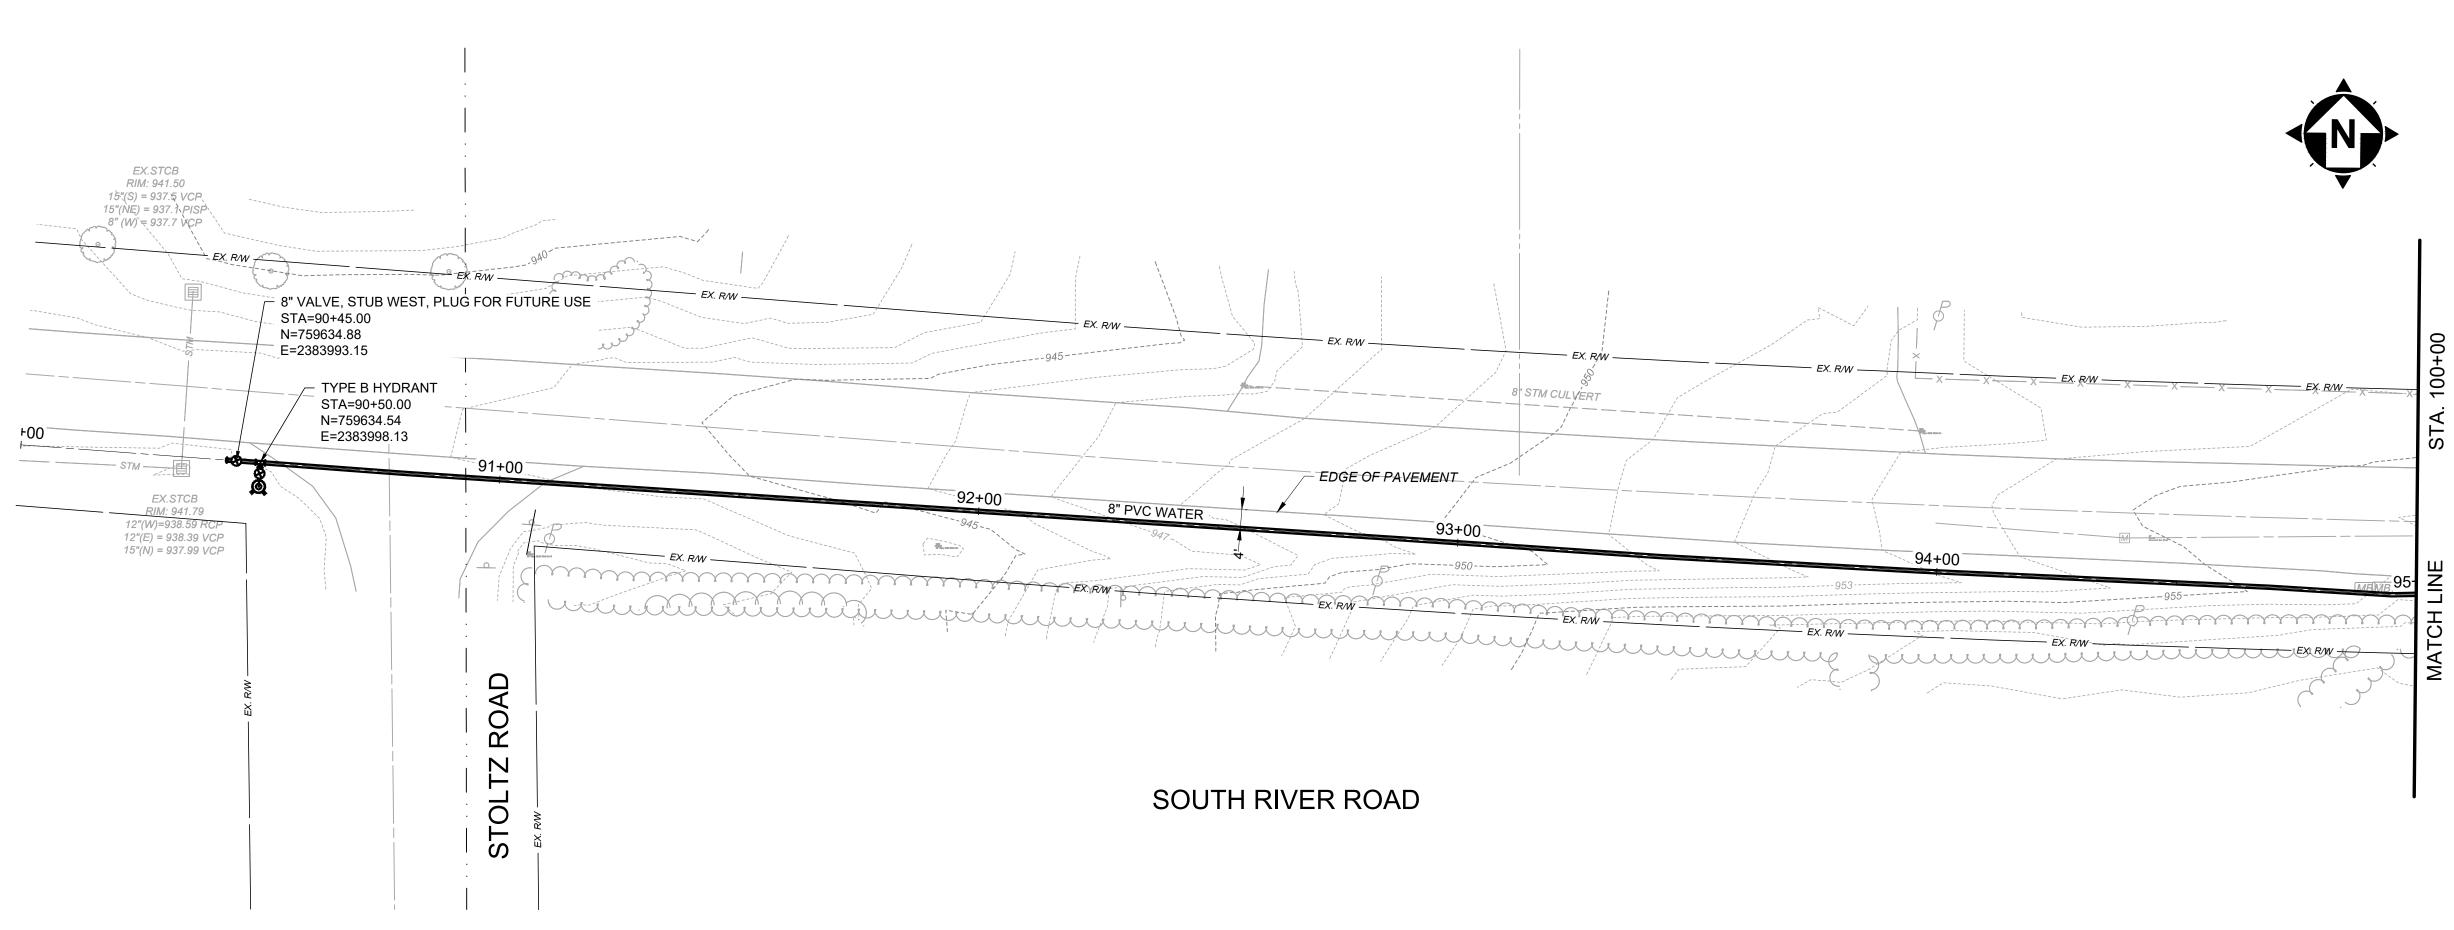

- UNDERGROUND BUILDING SERVICE UTILITY LINES ARE NOT SHOWN ON THE PLANS. THE CONTRACTOR SHALL BE RESPONSIBLE FOR LOCATING, MAINTAINING AND REPLACING AS NECESSARY TO ENSURE CONTINUAL SERVICE TO BUILDINGS.
- 2. THE CONTRACTOR IS RESPONSIBLE TO CALL OHIO UTILITIES PROTECTION SERVICE @ 1-800-362-2764, THREE WORKING DAYS PRIOR TO CONSTRUCTION.