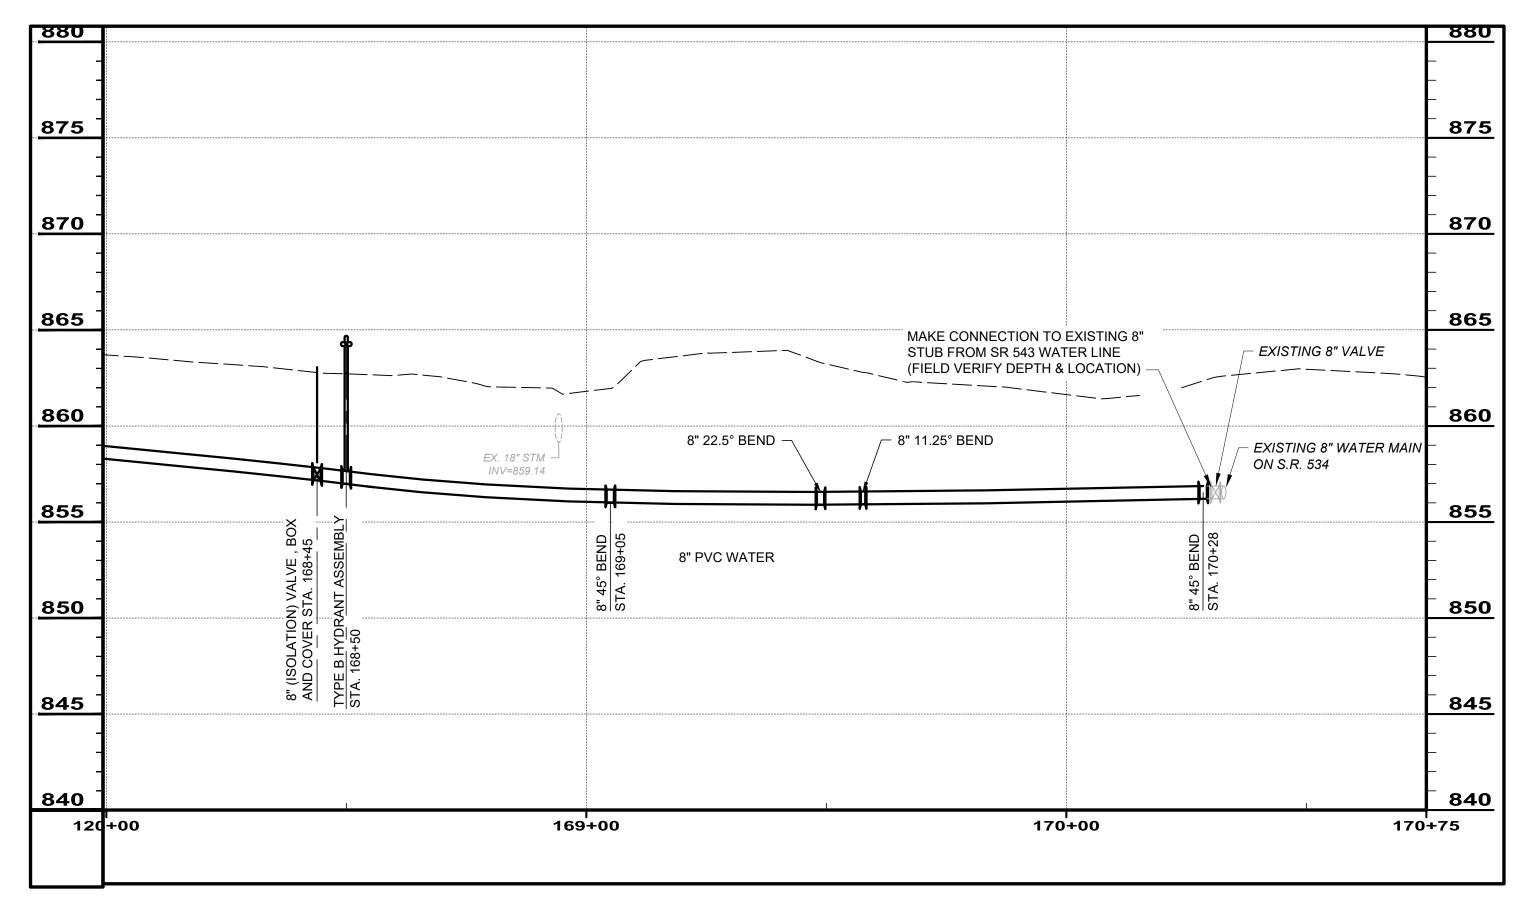

+50 TO STA. 168+00                                                                                                                                                                | СНЕСКЕD ВҮ: GBC                                                                 |     |          |      |                                                             |                                                               |

| 890     |
|---------|
| _       |
| _       |
| 885     |
| <br>005 |
| _       |
| -       |
| <br>880 |
| -       |
| _       |
| 875     |
| <br>_   |
| -       |
| -       |
| <br>870 |
| -       |
| -       |
| <br>865 |
| -       |
| _       |
| 860     |
|         |
| _       |
| -       |
| <br>855 |
| -       |
| _       |
| 850     |
| <br>_   |
| -       |
| -       |





#### H:\2022\220544\DWG\SHEETS\C\_220544 - STOLTZ TO 534 PLAN & PROFILES.DWG - 24 STA. 168+00 TO END - 4/18/2023 10:57:55 AM - MAGDALENA BORU

RIZ. 1" = 20' RT. 1" = 5'

|            | ERVICES<br>NN PROJECT<br>VSHIP, OHIO | ISSUED FOR: EPA REVIEW<br>DATE: 02/17/2023<br>DESIGNED BY: RLM | 2<br>3<br>3<br>3<br>3 | REVISION | DATE | your trusted advisor<br>consultants | → engineers<br>architects | GEORGIA<br>CONWAY<br>E-85401 |
|------------|--------------------------------------|----------------------------------------------------------------|-----------------------|----------|------|-------------------------------------|---------------------------|------------------------------|
| <b>စ္စ</b> | PLAN AND PROFILES - 01 SERIES        | DRAWN BY: RLM