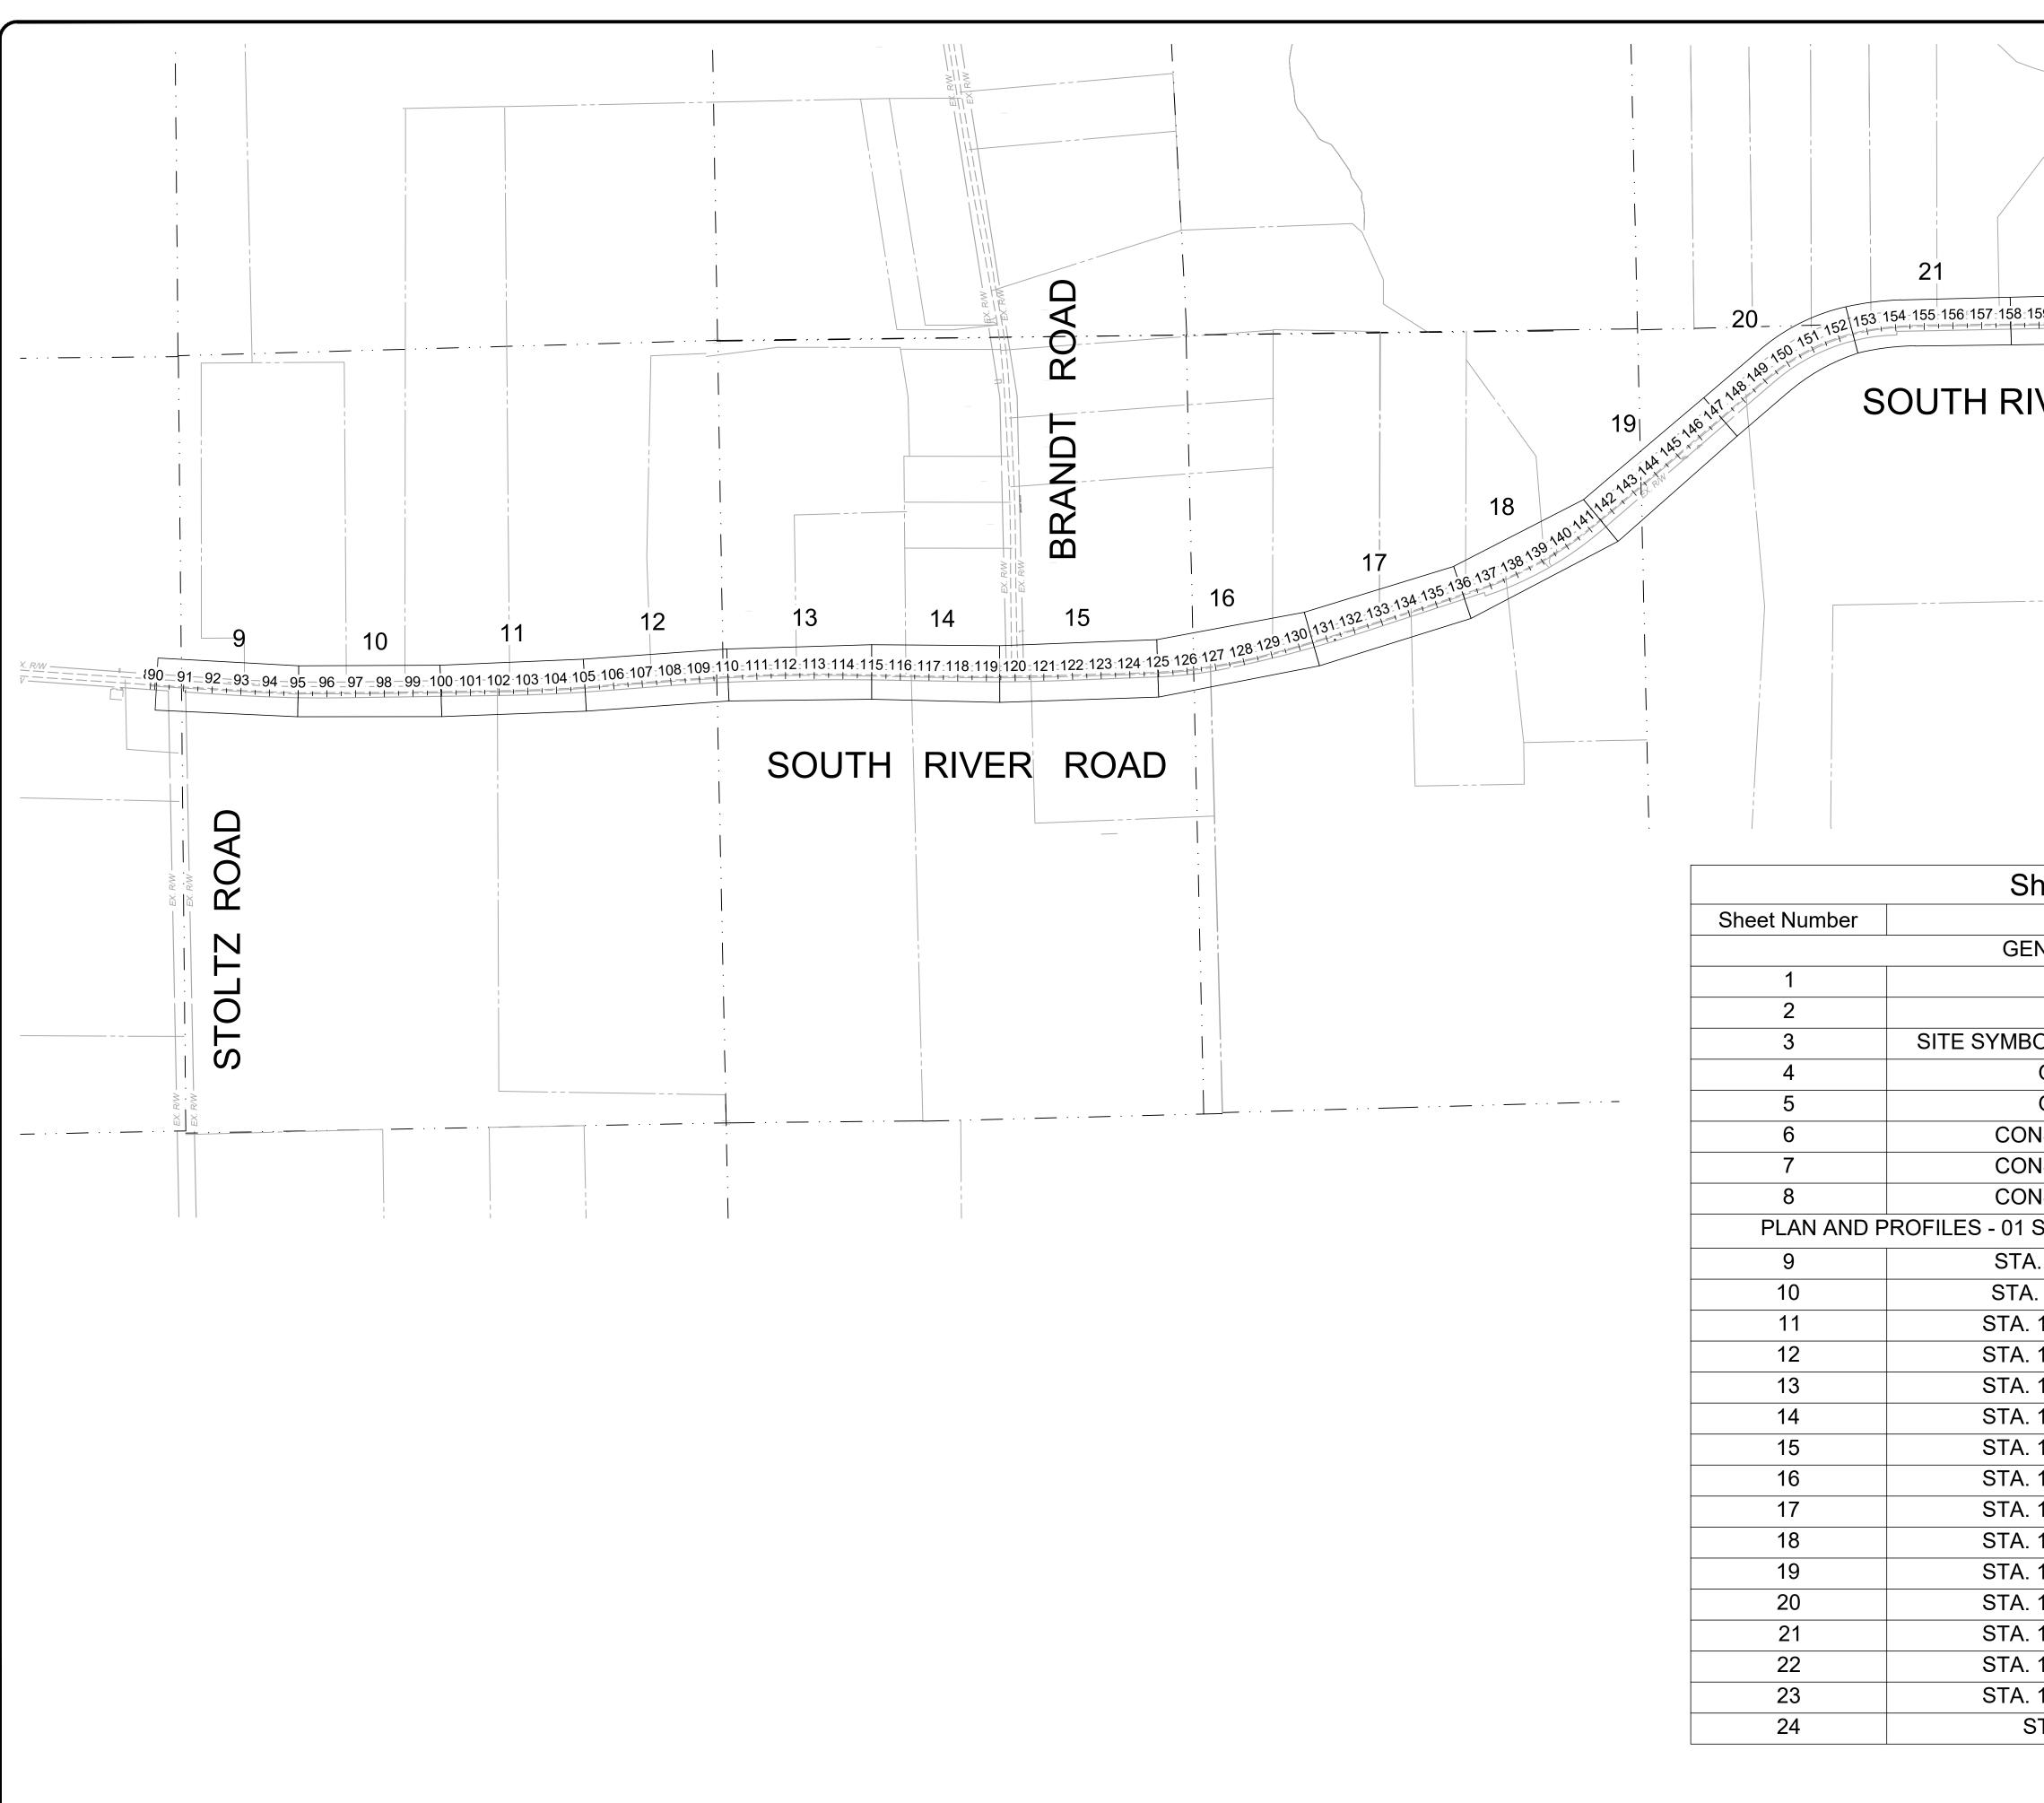

## HARPERSFIELD TOWNSHIP, OHIO

LOCATION MAP NOT TO SCALE

**OWNER:** 

**OFFICE:** 

**ENGINEER:** 

**ENGINEER'S PROJECT No. 220544** 

|                                                                                                                                                                                                            | RTMER                                                                                                                                                                   |                                      | PROPLA                              | GEOF<br>CONV<br>E-85                    | F OLY<br>GIA<br>VAY<br>401<br>E R C<br>L EN<br>U |             |
|------------------------------------------------------------------------------------------------------------------------------------------------------------------------------------------------------------|-------------------------------------------------------------------------------------------------------------------------------------------------------------------------|--------------------------------------|-------------------------------------|-----------------------------------------|--------------------------------------------------|-------------|
|                                                                                                                                                                                                            | /ICES<br>IENSION                                                                                                                                                        |                                      | DATE                                | your trusted advisor                    | Consultants architects planners                  |             |
| DWNER:                                                                                                                                                                                                     |                                                                                                                                                                         | 5-3-2023<br>DATE                     | EPA REVIEW NO REVISION              | 02/17/2023<br>R1 M                      | RLM                                              | GBC         |
| <b>DFFICE:</b><br>ENVIRONMENTAL SERVICES<br>36 W. WALNUT STREET<br>JEFFERSON, OHIO 44047<br>ED SPOOR, LEAD PROJECT COORDIN                                                                                 | JATOR - WATER                                                                                                                                                           |                                      | ISSUED FOR:                         | P, OHIO DESIGNED BY:                    | DRAWN BY:                                        | CHECKED BY: |
| ED SPOOR, LEAD PROJECT COORDIN<br>(440) 576-3722 PHONE<br>(440) 576-3781 FAX<br>ENGINEER:<br>CT CONSULTANTS, INC.<br>8150 STERLING COURT<br>MENTOR, OH 44060<br>(440) 951-9000 PHONE<br>(440) 951-7487 FAX | THE PROJECT SCOPE INCLUDES A PRO<br>WATERLINE EXTENSION, LOCATED OFF<br>ROUTE 534, ALONG SOUTH RIVER ROAD<br>ROAD TO STATE ROUTE 534 IN HARPER<br>TOWNSHIP, OHIO 44041. | OF STATE<br>0, FROM STOLTZ<br>SFIELD | DEDAPTATENT OF ENVIRONMENTAL SERVIC | ITABULA COUNTY HARPERSFIELD TOWNSHI     | GENERAL - 00 SERIES                              | COVER SHEET |
| GEORGIA CONWAY, P.E.                                                                                                                                                                                       | P.E. No. 85401                                                                                                                                                          | 04/09/2024<br>DATE                   |                                     | PROJEC<br>2204<br>DRAWING<br>00G<br>EET | 544<br>NAME                                      |             |
|                                                                                                                                                                                                            |                                                                                                                                                                         |                                      |                                     | 1                                       | 24                                               | - ]         |