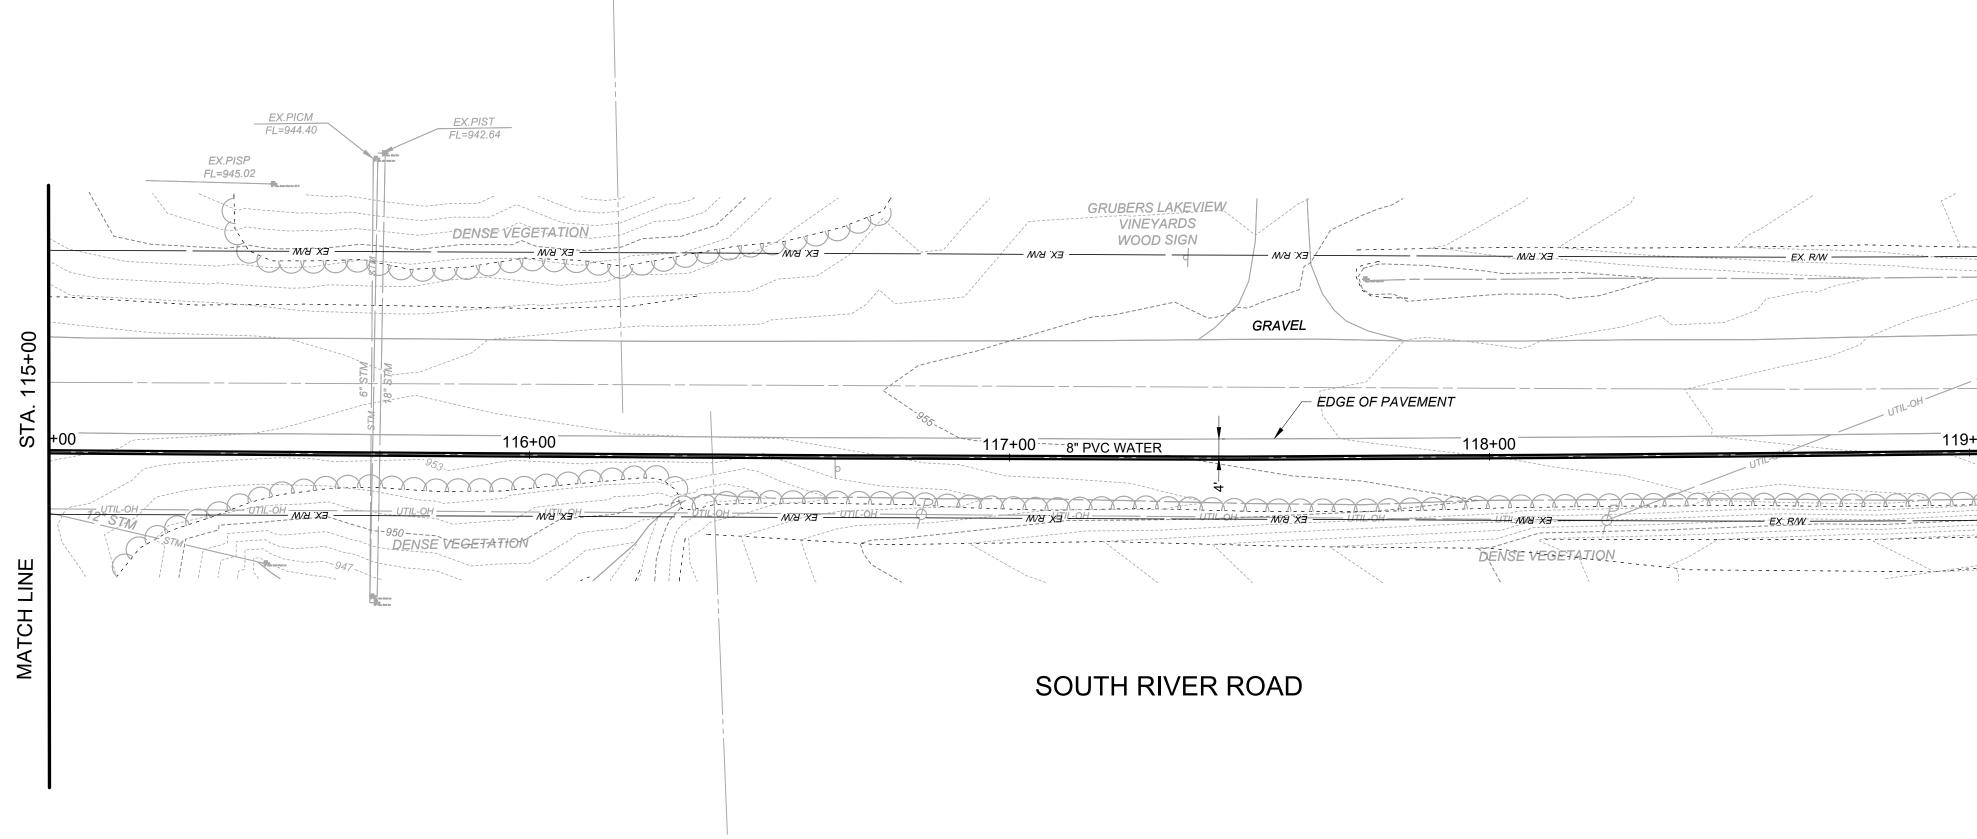

|                 |                               |                          |                            |
| HSH                                                                                                |                                    |                                          |                                          |                 | NO:<br>44                     |                          |                            |
|                                                                                                    |                                    |                                          |                                          | 54<br>a 1       | NO:<br>44                     | E                        |                            |







|        |                       | _         | 965    |
|--------|-----------------------|-----------|--------|
|        |                       |           | 960    |
|        | – EXISTING GRADE OVER | WATERLINE | -      |
|        |                       |           | 955    |
|        | 2. WIN.COVE           |           | -<br>- |
|        | م<br>آ                |           | 950    |
|        |                       |           | -      |
| 8" PVC | WATER                 |           | 945    |
|        |                       | -         | _<br>  |
|        |                       | -         | -      |
|        |                       |           | 935    |
|        |                       | -         | -      |
|        |                       |           | 930    |
|        |