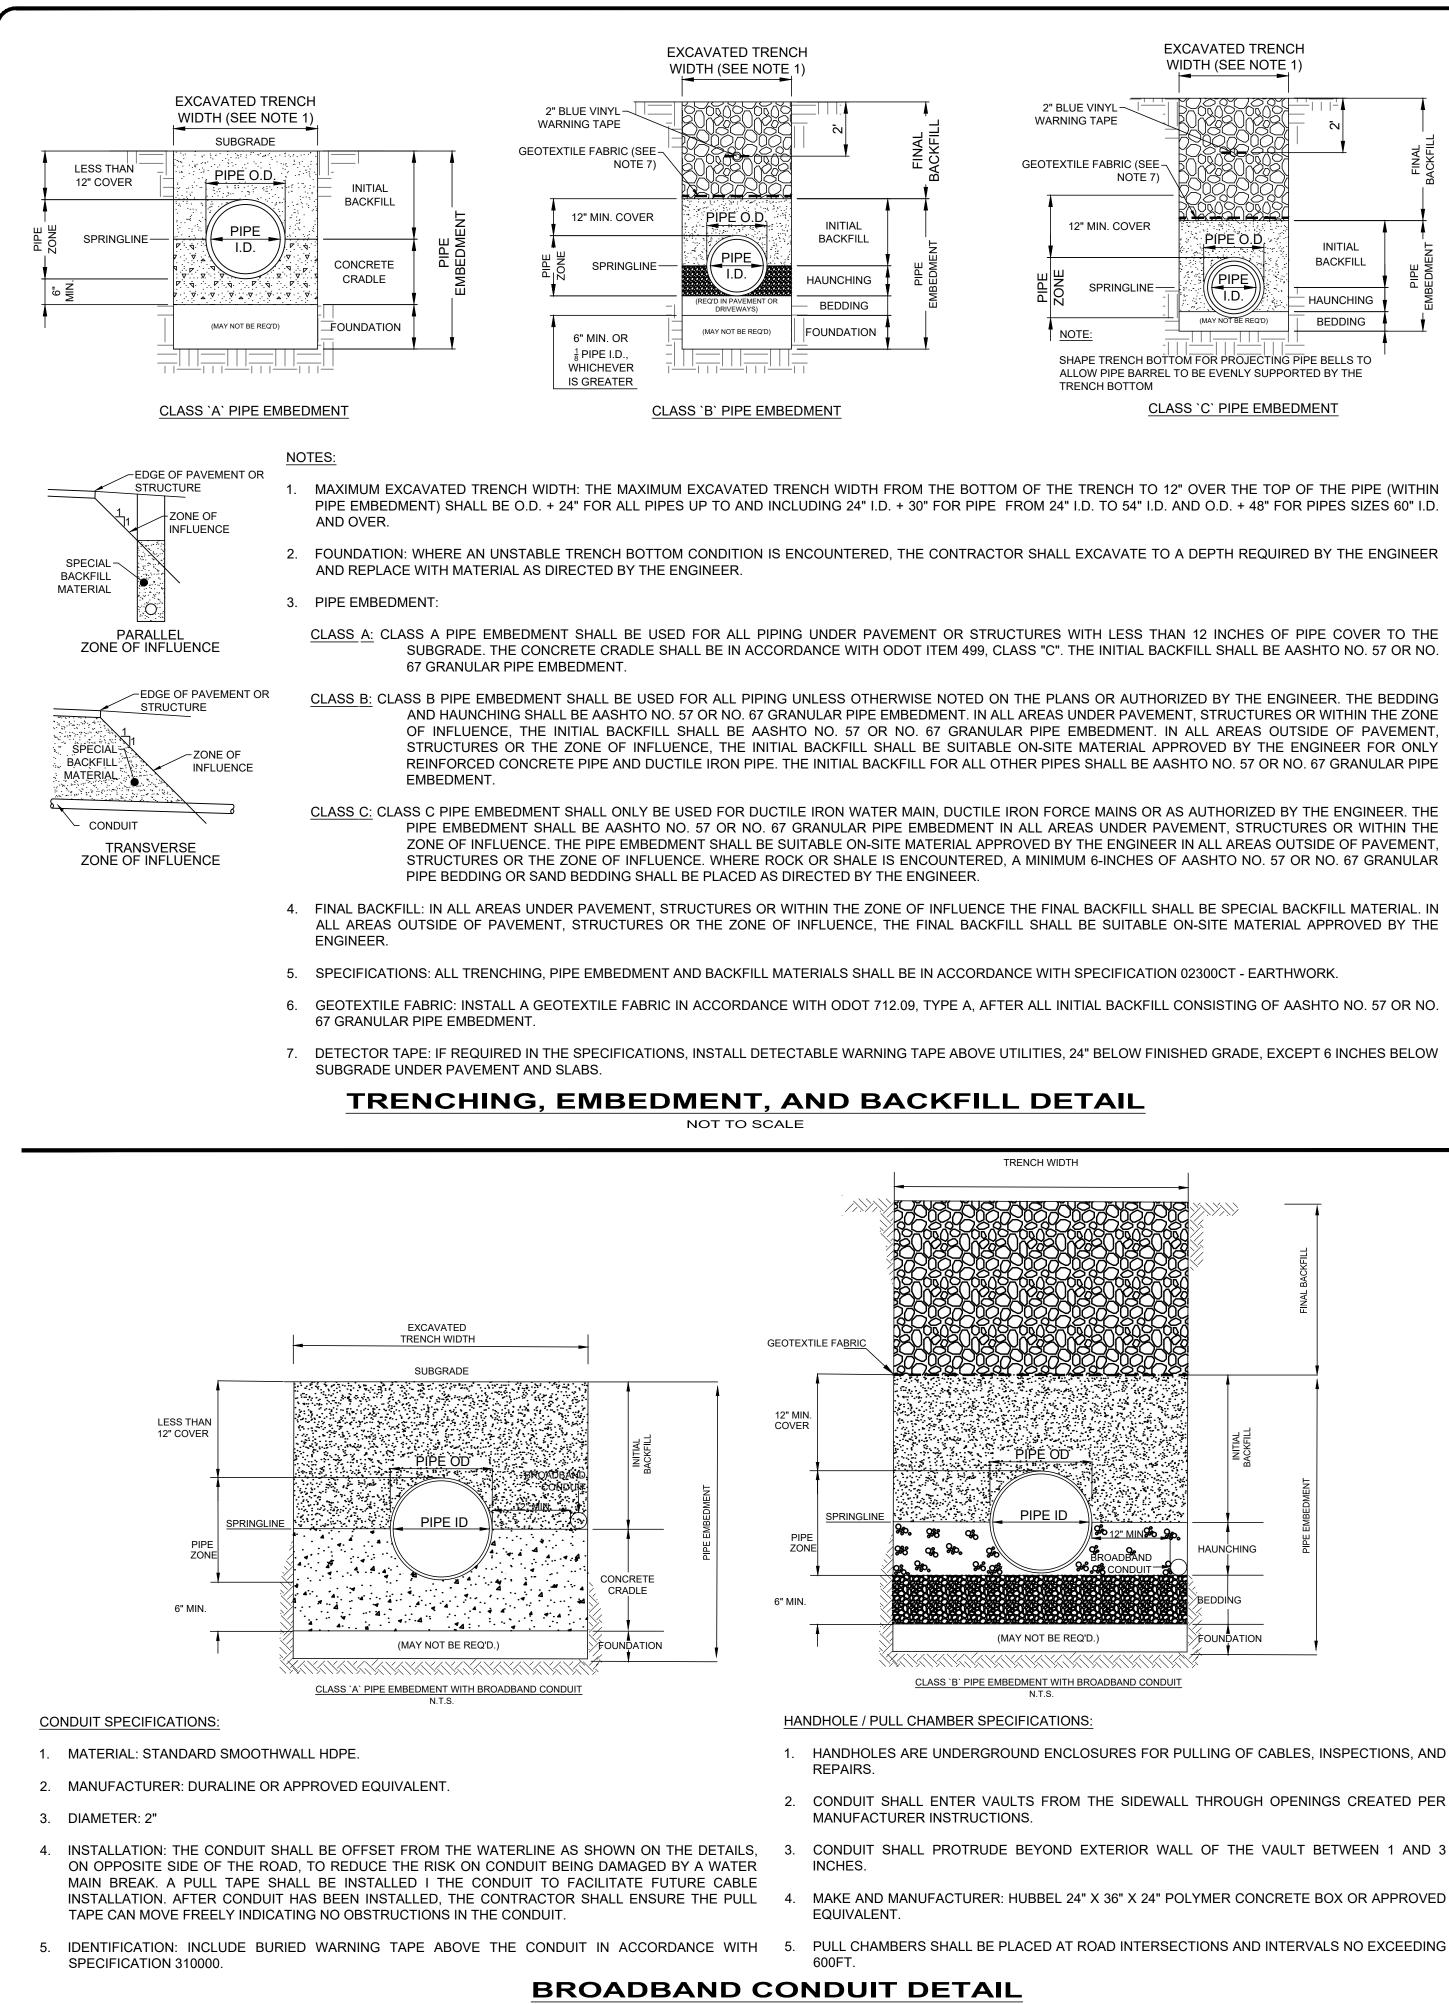

MAY IMPACT SUMMER ROOSTING HABITAT FOR THESE SPECIES. PER U.S. FISH AND WILDLIFE RECOMMENDATIONS, THE REMOVAL OF TREES GREATER THAN OR EQUAL TO 3-INCHES IN DIAMETER SHOULD ONLY OCCUR BETWEEN OCTOBER 1 AND MARCH 31. IF THIS TIME FRAME CANNOT BE FOLLOWED, THE U.S. FISH AND WILDLIFE SERVICE (614-416-8993) MUST BE CONTACTED PRIOR TO CUTTING FOR GUIDANCE TO CONDUCT AN EMERGENCE SURVEY TO DOCUMENT THE ABSENCE OR PRESENCE OF THESE SPECIES.

1. CONTRACTORS AND SUBCONTRACTORS ARE REQUIRED UNDER OHIO REVISED CODE SECTION 149.53 TO NOTIFY THE OHIO HISTORICAL SOCIETY AND THE OHIO HISTORIC SITE PRESERVATION BOARD OF ARCHAEOLOGICAL DISCOVERIES LOCATED IN THE PROJECT AREA AND TO COOPERATE WITH THOSE ENTITIES IN ARCHAEOLOGICAL AND HISTORIC SURVEYS AND SALVAGE EFFORTS IF SUCH DISCOVERIES ARE UNCOVERED





H:\2022\220544\DWG\SHEETS\G\_220544 - CONSTRUCTION DETAILS.DWG - 6 CONSTRUCTION DETAILS - 4/9/2024 8:53:46 AM - MAGDALENA BORU

NOT TO SCALE

| c    |              |                                    | -            | BEARING FACE (X Y) IN SQ. FT. |                         |             |  |
|------|--------------|------------------------------------|--------------|-------------------------------|-------------------------|-------------|--|
| 3    | SIZING SC    | ,UCDOLE                            |              | CONCRET                       | E VOLUME IN CU          | . YD.       |  |
| PIPE |              | E <b>-1/2 <sup>®</sup> BE</b>      |              | SOIL                          | 45° BENI<br>BEARING CAP |             |  |
| SIZE | 1,000 P.S.F. | 3,000 P.S.F.