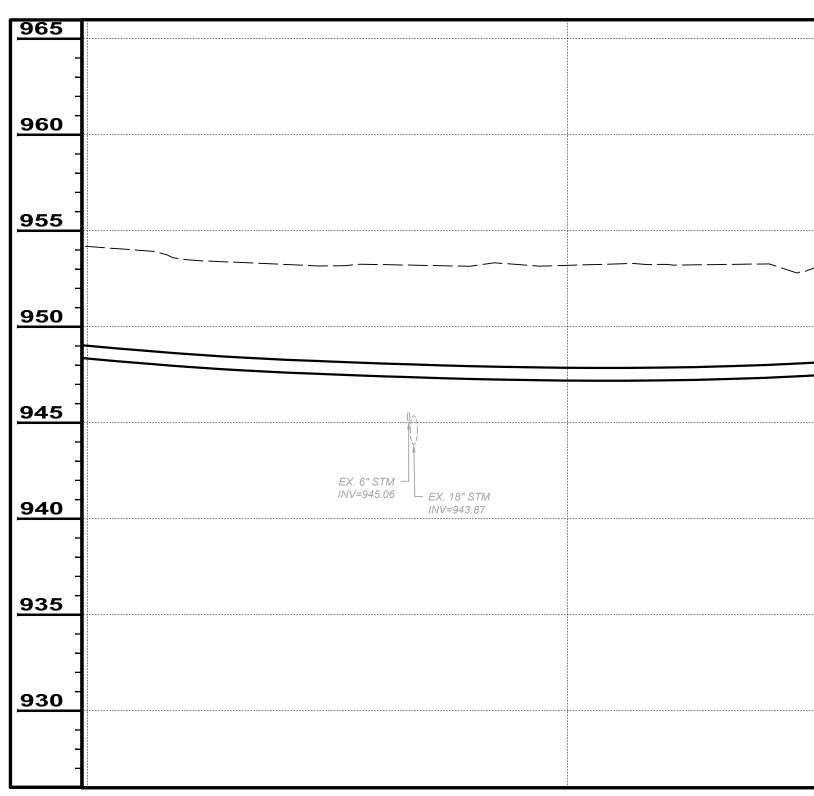

|                 |                               |                          |                            |
| HSH                                                                                                |                                    |                                          |                                          |                 | NO:<br>44                     |                          |                            |
|                                                                                                    |                                    |                                          |                                          | 54<br>a 1       | NO:<br>44                     | E                        |                            |







|        |                       | _         | 965    |
|--------|-----------------------|-----------|--------|
|        |                       |           | 960    |
|        | – EXISTING GRADE OVER | WATERLINE | -      |
|        |                       |           | 955    |
|        | 2. WIN.COVE           |           | -<br>- |
|        | م<br>آ                |           | 950    |
|        |                       |           | -      |
| 8" PVC | WATER                 |           | 945    |
|        |                       | -         | _<br>  |
|        |                       | -         | -      |
|        |                       |           | 935    |
|        |                       | -         | -      |
|        |                       |           | 930    |
|        |