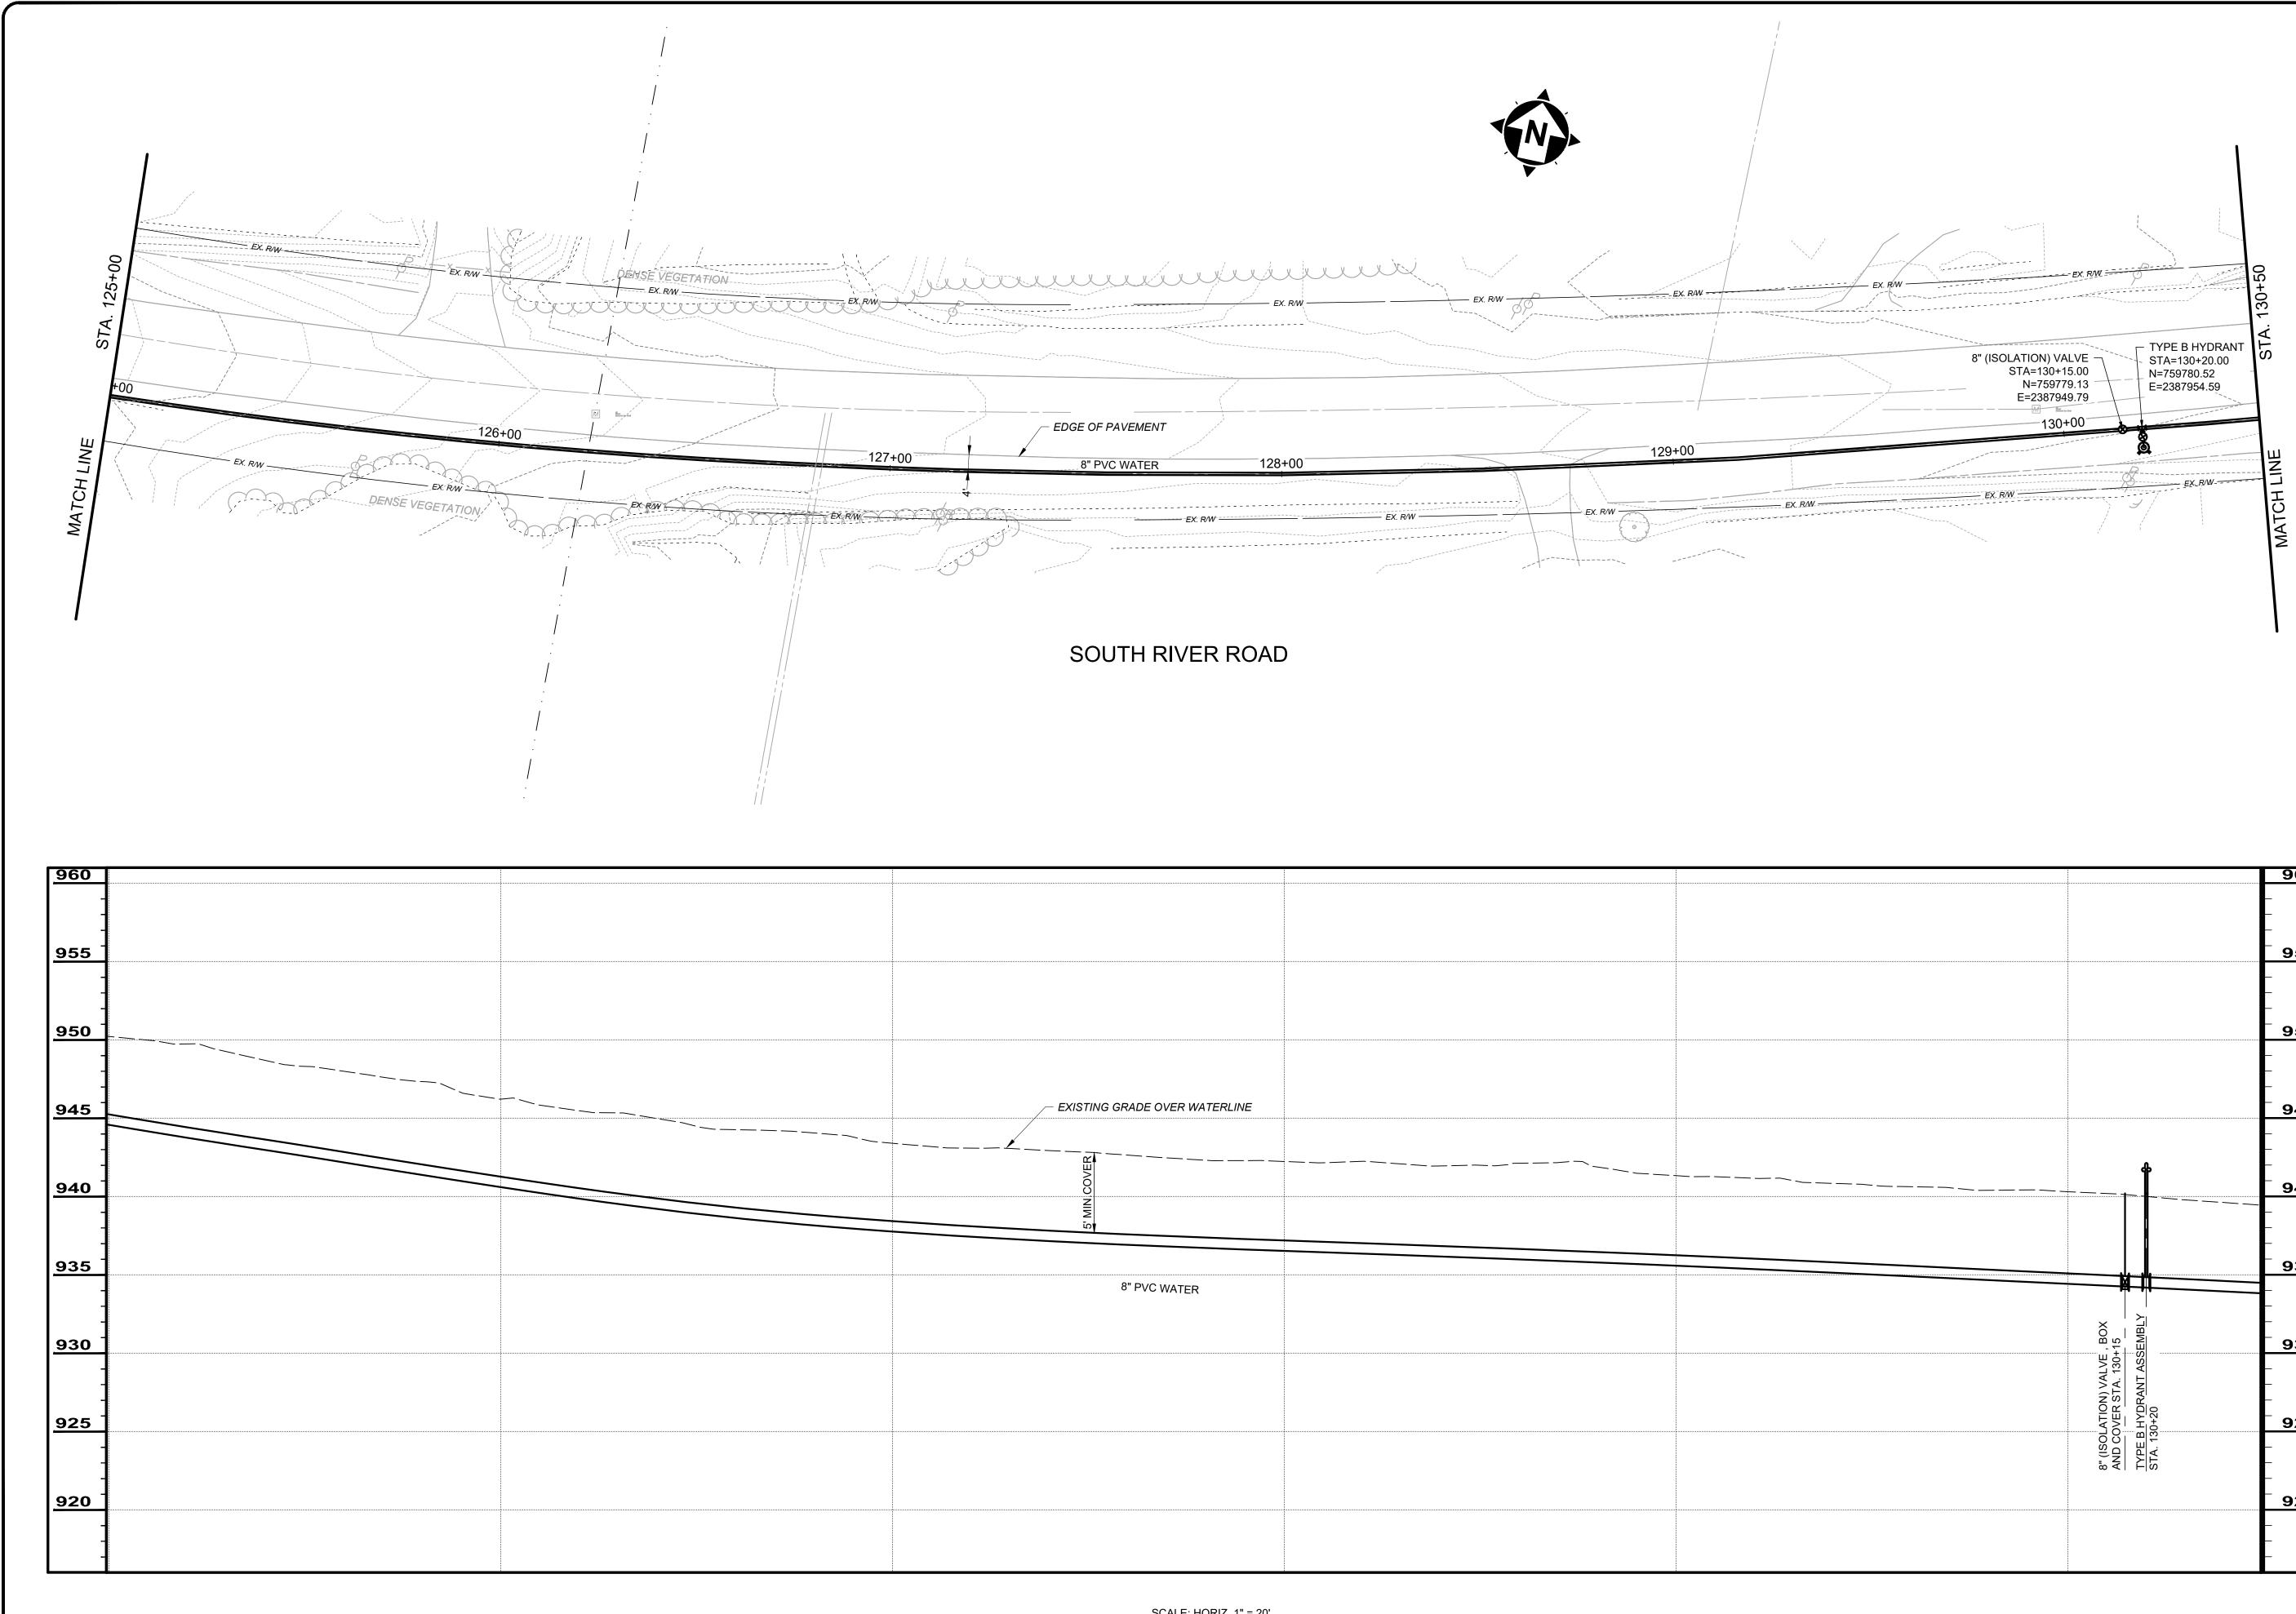

# ASHTABULA COUNTY DEPAR OF ENVIRONMENTAL SERV SOUTH RIVER ROAD WATER LINE EX PROJECT