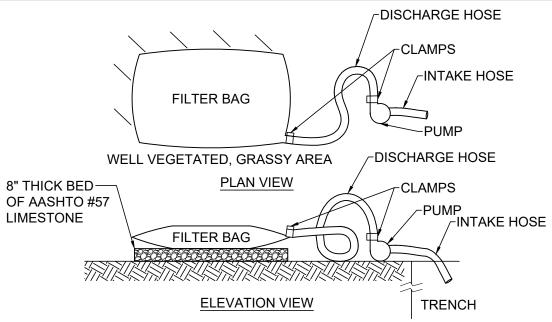

- UNDERGROUND BUILDING SERVICE UTILITY LINES ARE NOT SHOWN ON THE PLANS. THE CONTRACTOR SHALL BE RESPONSIBLE FOR LOCATING, MAINTAINING AND REPLACING AS NECESSARY TO ENSURE CONTINUAL SERVICE TO BUILDINGS.
- 2. THE CONTRACTOR IS RESPONSIBLE TO CALL OHIO UTILITIES PROTECTION SERVICE @ 1-800-362-2764, THREE WORKING DAYS PRIOR TO CONSTRUCTION.