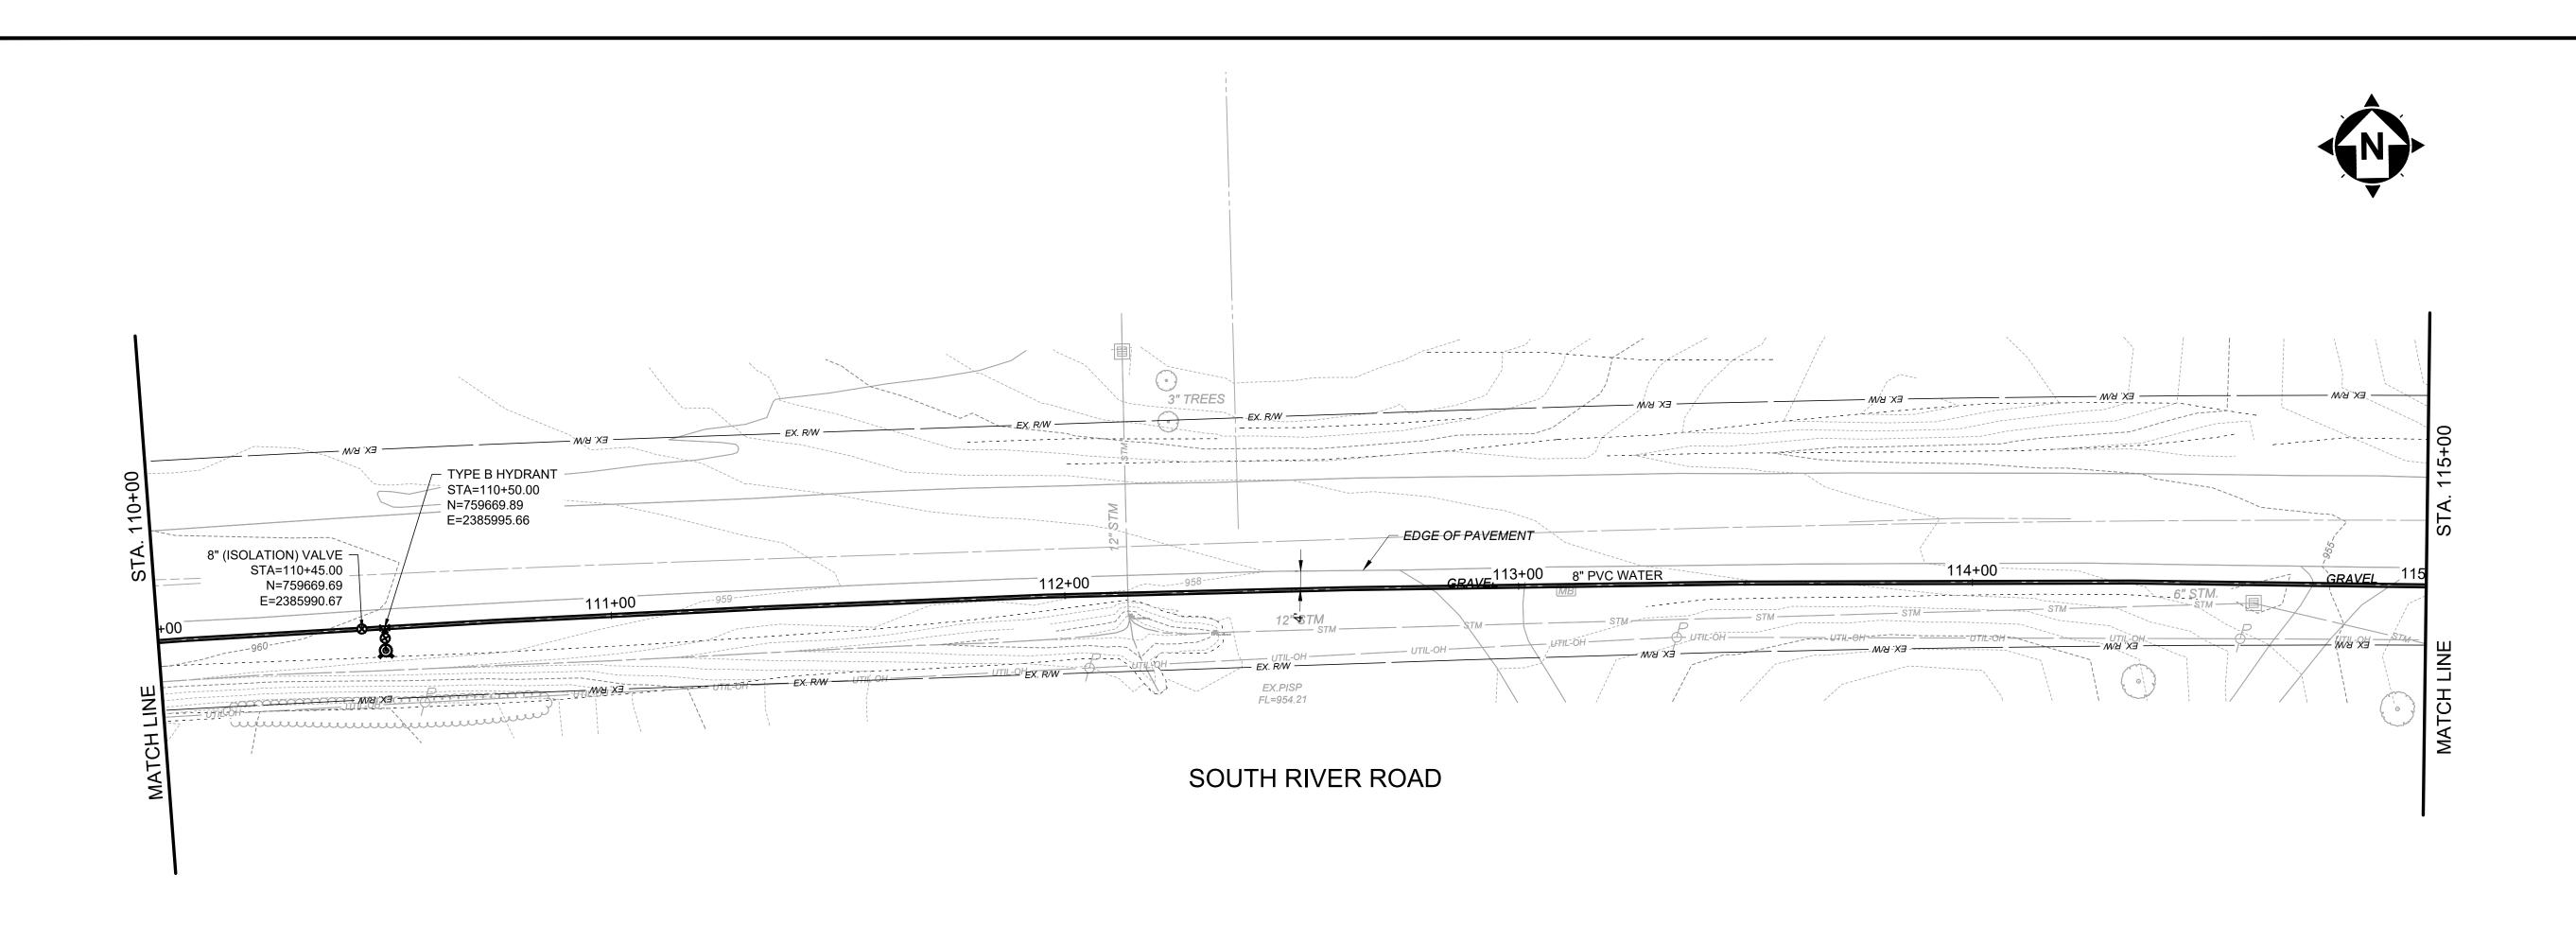

|



| 965       |
|-----------|
|           |
| _         |
| <br>-     |
| <br>- 960 |
| _         |
| _         |
| -         |
| 955       |
| _         |
| _         |
| _         |
| <br>950   |
| _         |
| _         |
| _         |
| <br>945   |
| _         |
| _         |
| - 040     |
| 940       |
| _         |
| _         |
| 935       |
| <br>      |
| _         |
| _         |
| 930       |
|           |
| _         |
| _         |
|           |



| 965        |