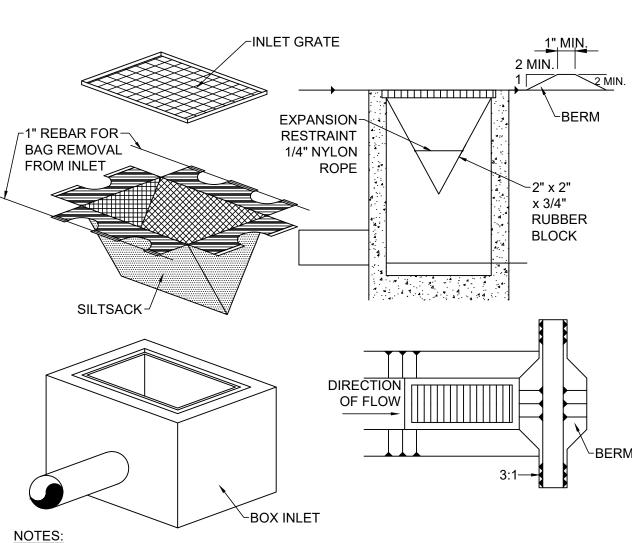

- UNDERGROUND BUILDING SERVICE UTILITY LINES ARE NOT SHOWN ON THE PLANS. THE CONTRACTOR SHALL BE RESPONSIBLE FOR LOCATING, MAINTAINING AND REPLACING AS NECESSARY TO ENSURE CONTINUAL SERVICE TO BUILDINGS.
- 2. THE CONTRACTOR IS RESPONSIBLE TO CALL OHIO UTILITIES PROTECTION SERVICE @ 1-800-362-2764, THREE WORKING DAYS PRIOR TO CONSTRUCTION.