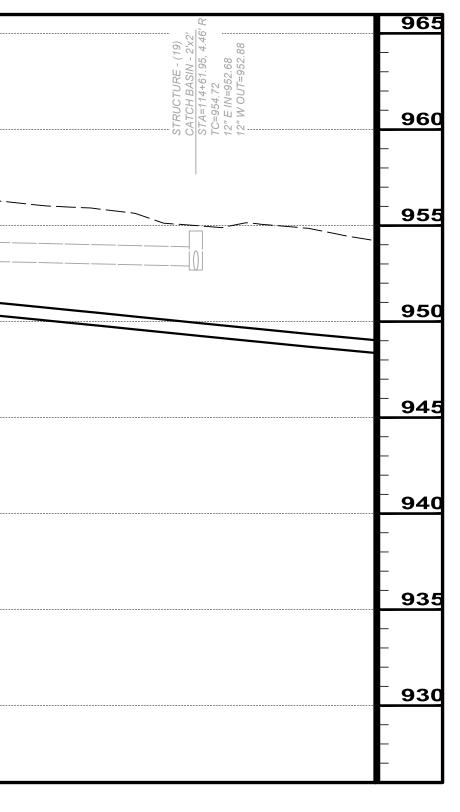

|                 |                               |                          |                            |
| HSH                                                                                                |                                    |                                          |                                          |                 | NO:<br>44                     |                          |                            |
|                                                                                                    |                                    |                                          |                                          | 54<br>a 1       | NO:<br>44                     | E                        |                            |







|        |                       | _         | 965    |
|--------|-----------------------|-----------|--------|
|        |                       |           | 960    |
|        | – EXISTING GRADE OVER | WATERLINE | -      |
|        |                       |           | 955    |
|        | 2. WIN.COVE           |           | -<br>- |
|        | م<br>آ                |           | 950    |
|        |                       |           | -      |
| 8" PVC | WATER                 |           | 945    |
|        |                       | -         | _<br>  |
|        |                       | -         | -      |
|        |                       |           | 935    |
|        |                       | -         | -      |
|        |                       |           | 930    |
|        |