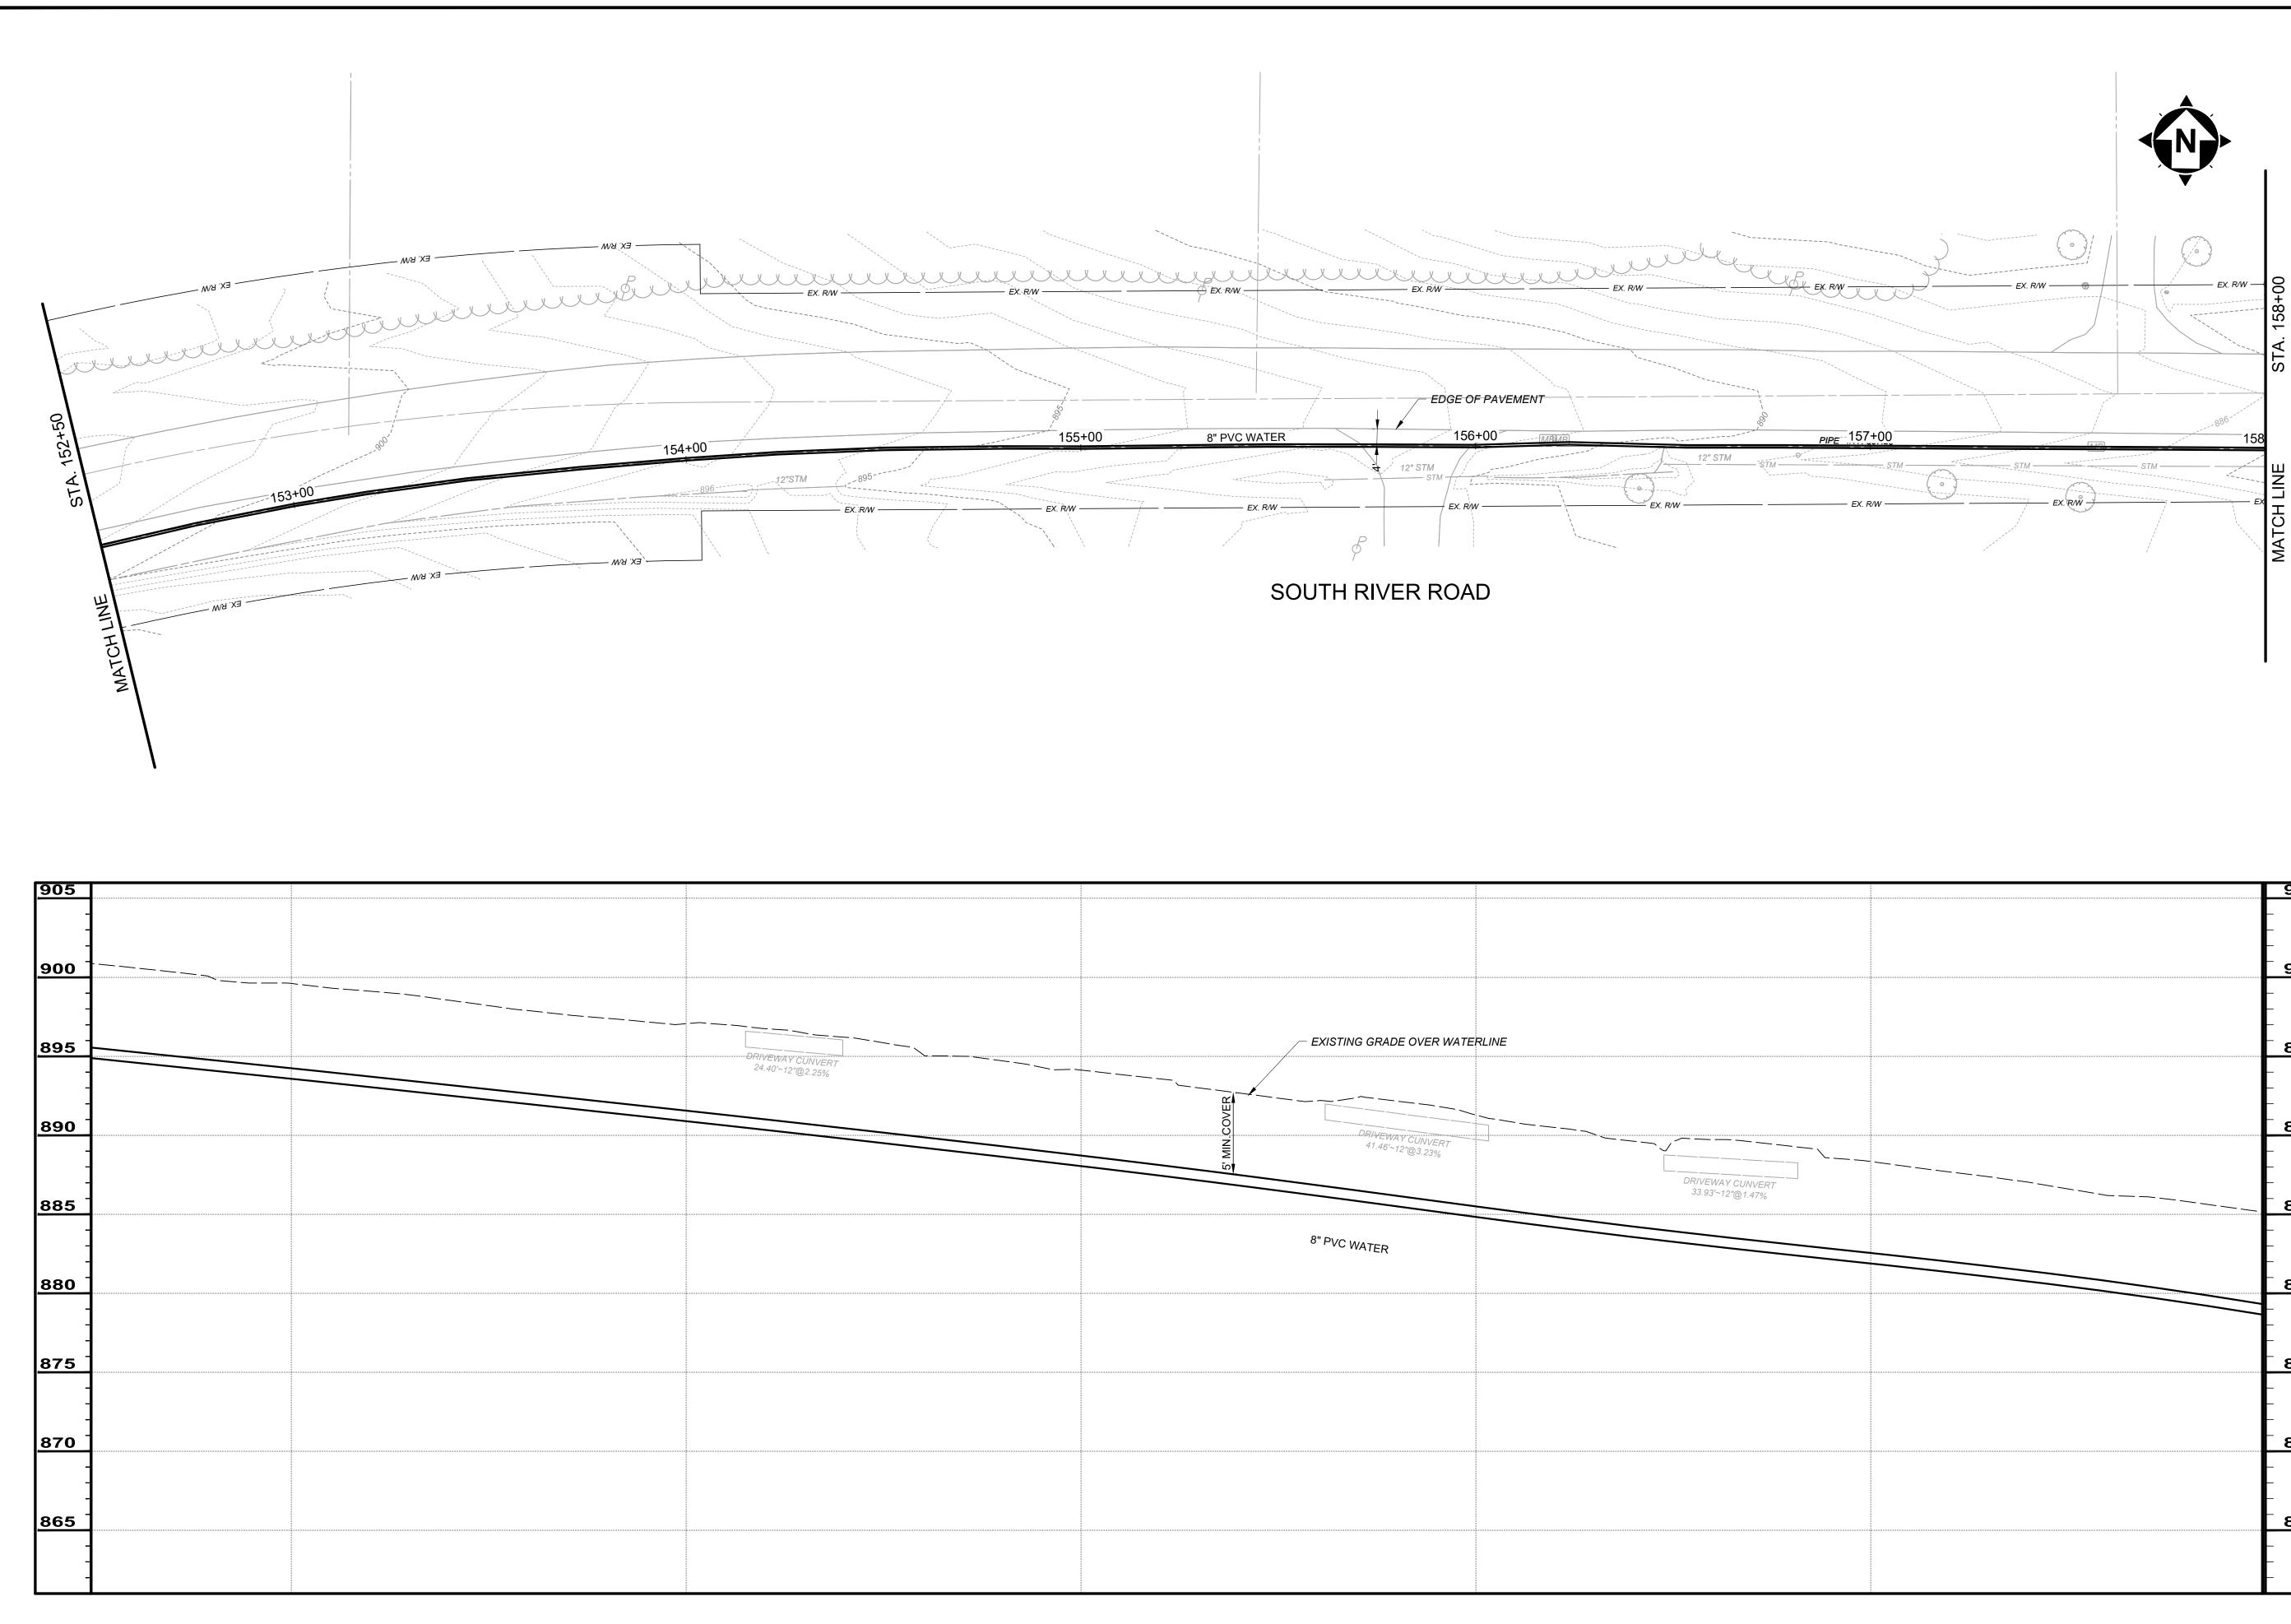

|                 |     |                                                                                             | 8                      |                                                    | <b>P-1</b><br>│                                                           | 2                             | <b>F</b>            |



SCALE: HORIZ. 1" = 20' VERT. 1" = 5'

|    |     |            | ASHTABULA COUNTY                             | ISSUED FOR: EPA REVIEW | ON | REVISION | DATE |                      |         |
|----|-----|------------|----------------------------------------------|------------------------|----|----------|------|----------------------|---------|
| 2  |     | [          |                                              |                        |    |          |      |                      | PROFULI |
| 21 | EET | 22<br>DRAW | SOUTH RIVER ROAD WATERLINE EXTENSION PROJECT | DATE: 02/17/2023       |    |          |      |                      | 0       |
|    |     |            | JEC                                          | DESIGNED BY: BI M      |    |          |      | your trusted advisor |