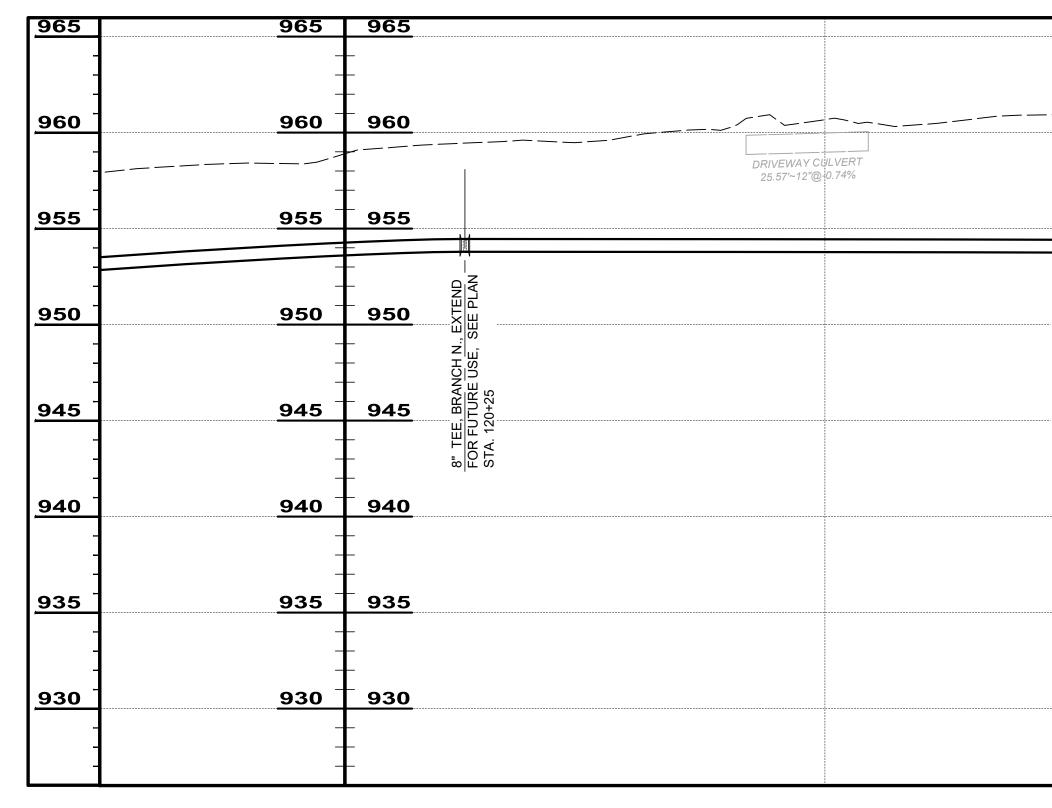

|            | 2<br>01 SERIES - 01 SERIES                   | DRAWN BY: RLM          |        |          |      | planners                |                      |
|                                 | E          | STA. 115+00 TO STA. 119+50                   | CHECKED BY: GBC        |        |          |      |                         | VEER * Out           |
|                                 |            |                                              |                        |        |          |      |                         |                      |



| EX. R/W        |             |
|----------------|-------------|
| UTIL-OH        |             |
| UTIL-OH<br>958 | STA. 119+50 |
| -00            | STA.        |
| EX.RW          | 0)          |
|                | MATCH LINE  |





H:\2022\220544\DWG\SHEETS\C\_220544 - STOLTZ TO 534 PLAN & PROFILES.DWG - 15 STA. 119+50 TO STA. 125+00 - 4/14/2023 10:14:30 AM - BOB MARANO

| -4             |              | - EXISTING GRADE OVER WATE |
|----------------|--------------|----------------------------|
|                |              |                            |
|                |              | 2. WIN.COVER               |
|                | 8" PVC WATER |                            |
| 120+25         |              |                            |
| 20+25<br>20+25 |              |                            |
| STA. 11        |              |                            |
|                |              |                            |
|                |              |                            |
|                |