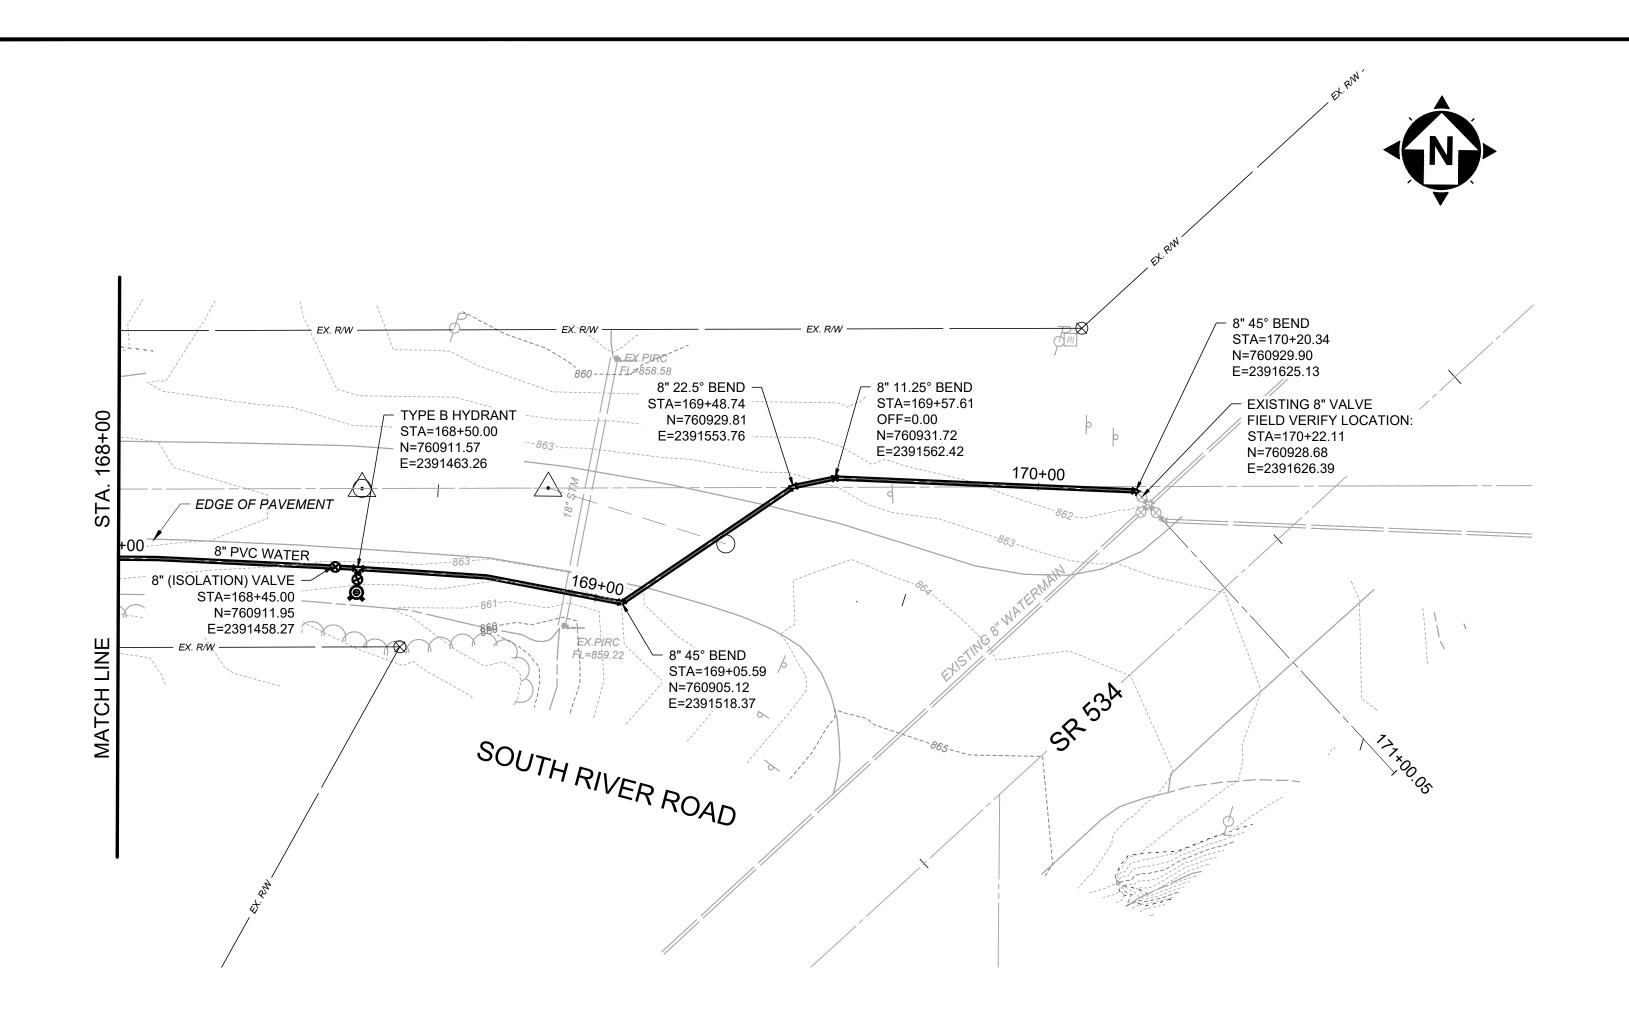

63+50 TO STA. 168+00                                                                                                                                                                | СНЕСКЕD ВҮ: GBC                                                                 |     |          |      |                                                             |                                                               |

| 890     |
|---------|
| _       |
| _       |
| 885     |
| <br>005 |
| _       |
| -       |
| <br>880 |
| -       |
| _       |
| 875     |
| <br>_   |
| -       |
| -       |
| <br>870 |
| -       |
| -       |
| <br>865 |
| -       |
| _       |
| 860     |
|         |
| _       |
| -       |
| <br>855 |
| -       |
| _       |
| 850     |
| <br>_   |
| -       |
| -       |





#### H:\2022\220544\DWG\SHEETS\C\_220544 - STOLTZ TO 534 PLAN & PROFILES.DWG - 24 STA. 168+00 TO END - 4/18/2023 10:57:55 AM - MAGDALENA BORU

RIZ. 1" = 20' RT. 1" = 5'

|            | ERVICES<br>NN PROJECT<br>VSHIP, OHIO | ISSUED FOR: EPA REVIEW<br>DATE: 02/17/2023<br>DESIGNED BY: RLM | 2<br>3<br>3<br>3<br>3 | REVISION | DATE | your trusted advisor<br>consultants | → engineers<br>architects | GEORGIA<br>CONWAY<br>E-85401 |
|------------|--------------------------------------|----------------------------------------------------------------|-----------------------|----------|------|-------------------------------------|---------------------------|------------------------------|
| <b>စ္စ</b> | PLAN AND PROFILES - 01 SERIES        | DRAWN BY: RLM