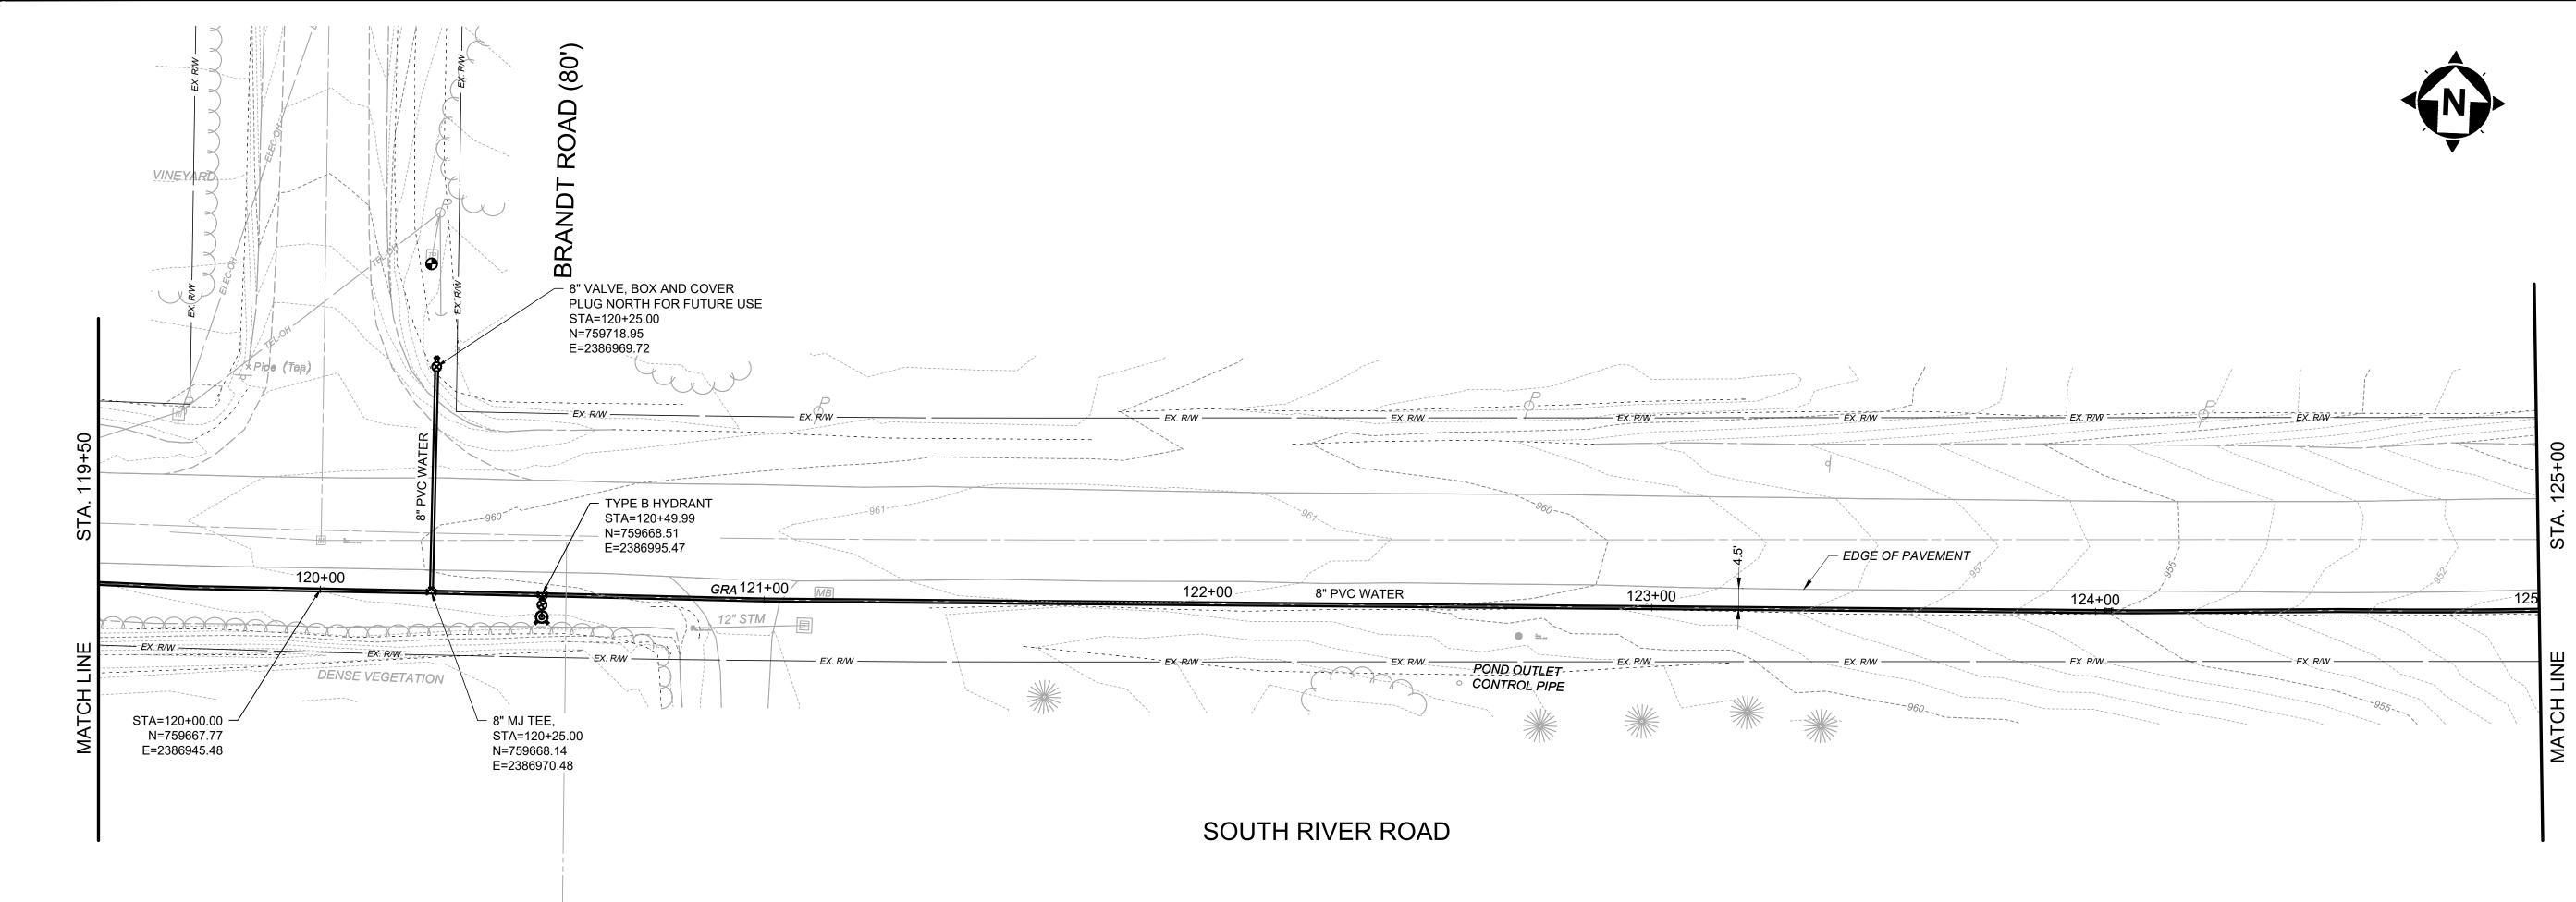

|            | 2<br>01 SERIES - 01 SERIES                   | DRAWN BY: RLM          |        |          |      | planners                |                      |
|                                 | E          | STA. 115+00 TO STA. 119+50                   | CHECKED BY: GBC        |        |          |      |                         | VEER * Out           |
|                                 |            |                                              |                        |        |          |      |                         |                      |



| EX. R/W        |             |
|----------------|-------------|
| UTIL-OH        |             |
| UTIL-OH<br>958 | STA. 119+50 |
| -00            | STA.        |
| EX.RW          | 0)          |
|                | MATCH LINE  |





H:\2022\220544\DWG\SHEETS\C\_220544 - STOLTZ TO 534 PLAN & PROFILES.DWG - 15 STA. 119+50 TO STA. 125+00 - 4/14/2023 10:14:30 AM - BOB MARANO

| -4             |              | - EXISTING GRADE OVER WATE |
|----------------|--------------|----------------------------|
|                |              |                            |
|                |              | 2. WIN.COVER               |
|                | 8" PVC WATER |                            |
| 120+25         |              |                            |
| 20+25<br>20+25 |              |                            |
| STA. 11        |              |                            |
|                |              |                            |
|                |              |                            |
|                |